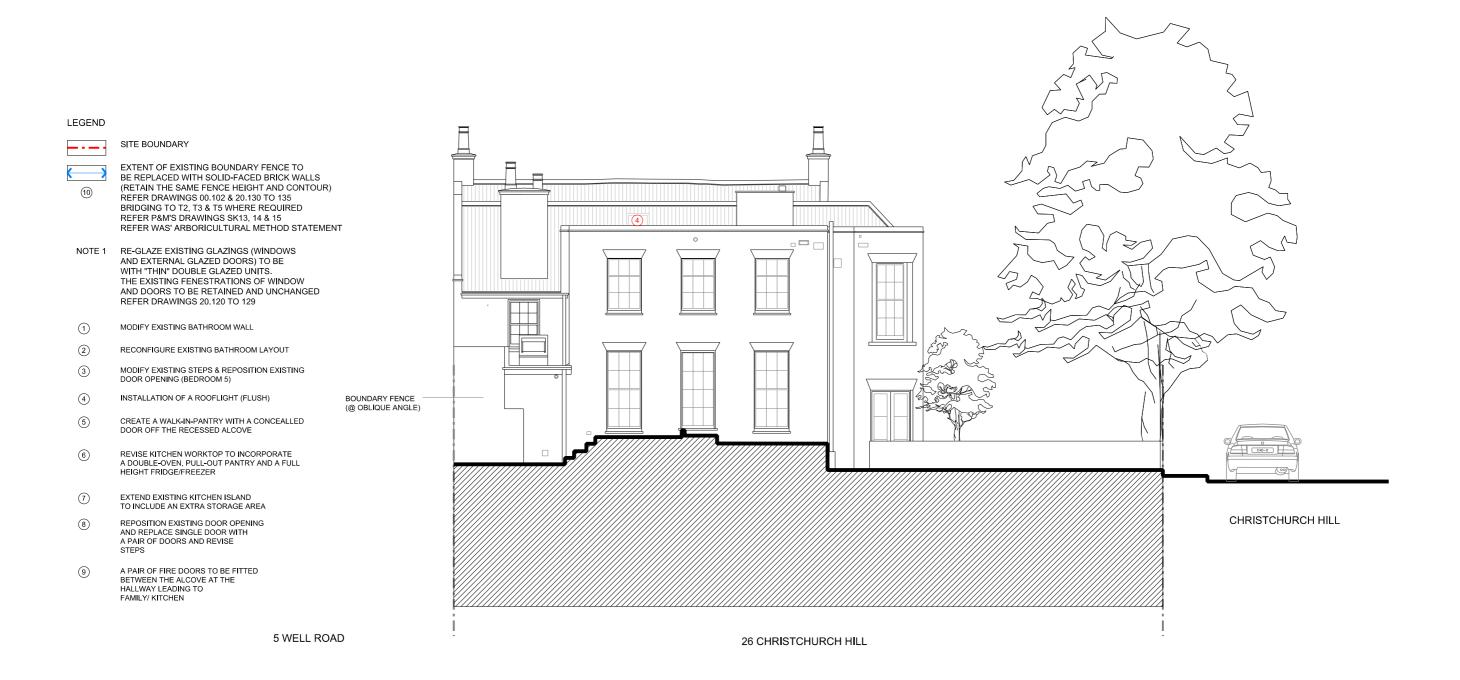

PROPOSED REAR ELEVATION (NORTH WEST)

REVISION

NOTES:
- THIS IS A "SCHEME LEVEL DRAWING" AND IS INTENDED TO ILLUSTRATE THE GENERAL ARRANGEMENT OF THE PROJECT PROPOSALS FOR THE PURPOSE OF PLANNING APPLICATION
- THIS DRAWING MUST NOT BE USED FOR CONSTRUCTION
- DO NOT SCALE FROM THIS DRAWING
- ALL DIMENSIONS MUST BE VERIFIED FROM SITE

PROPOSED REAR ELEVATION - NORTH WEST

1:50 @ A1 SCALE 1:100 @ A3

www.ericajongarchitects.com

ERICA JONG ARCHITECTS ARCHITECTURE DESIGN MANAGEMENT

48 Fairhazel Gardens London NW6 3SJ T [0]207 372 5768 E info@ericajongarchitects.com