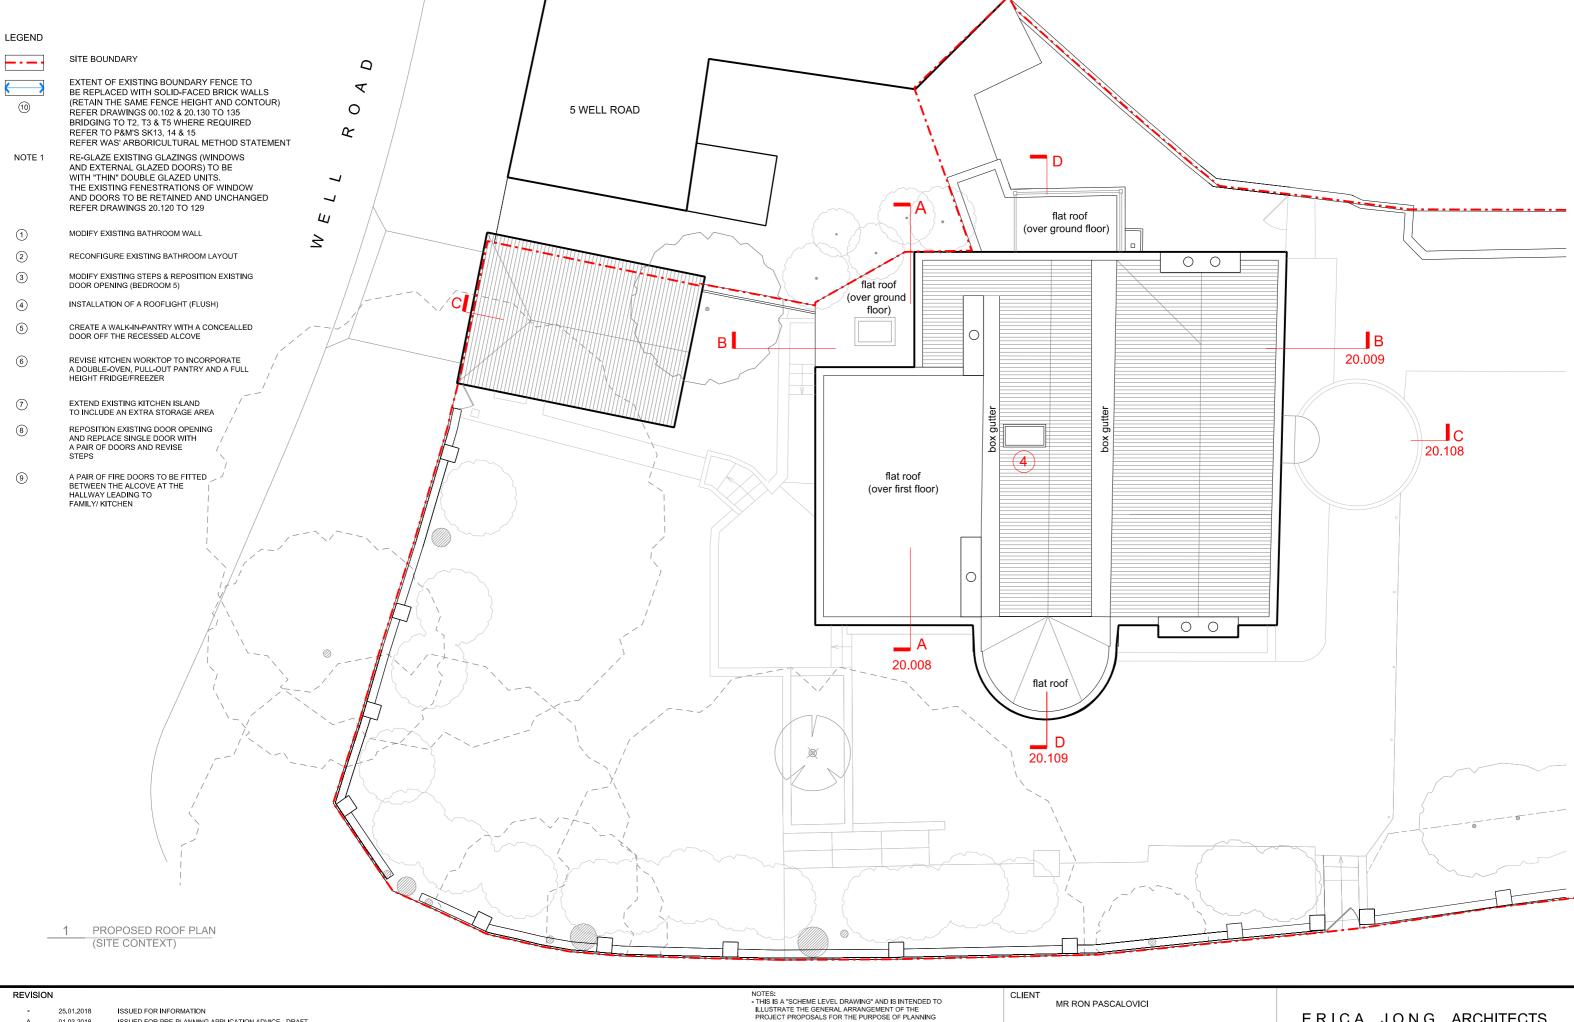

1069.20.103 B

(WITH SITE CONTEXT)

26 CHRISTCHURCH HILL

PROPOSED ROOF FLOOR PLAN

LONDON NW3 1LG

PROJECT