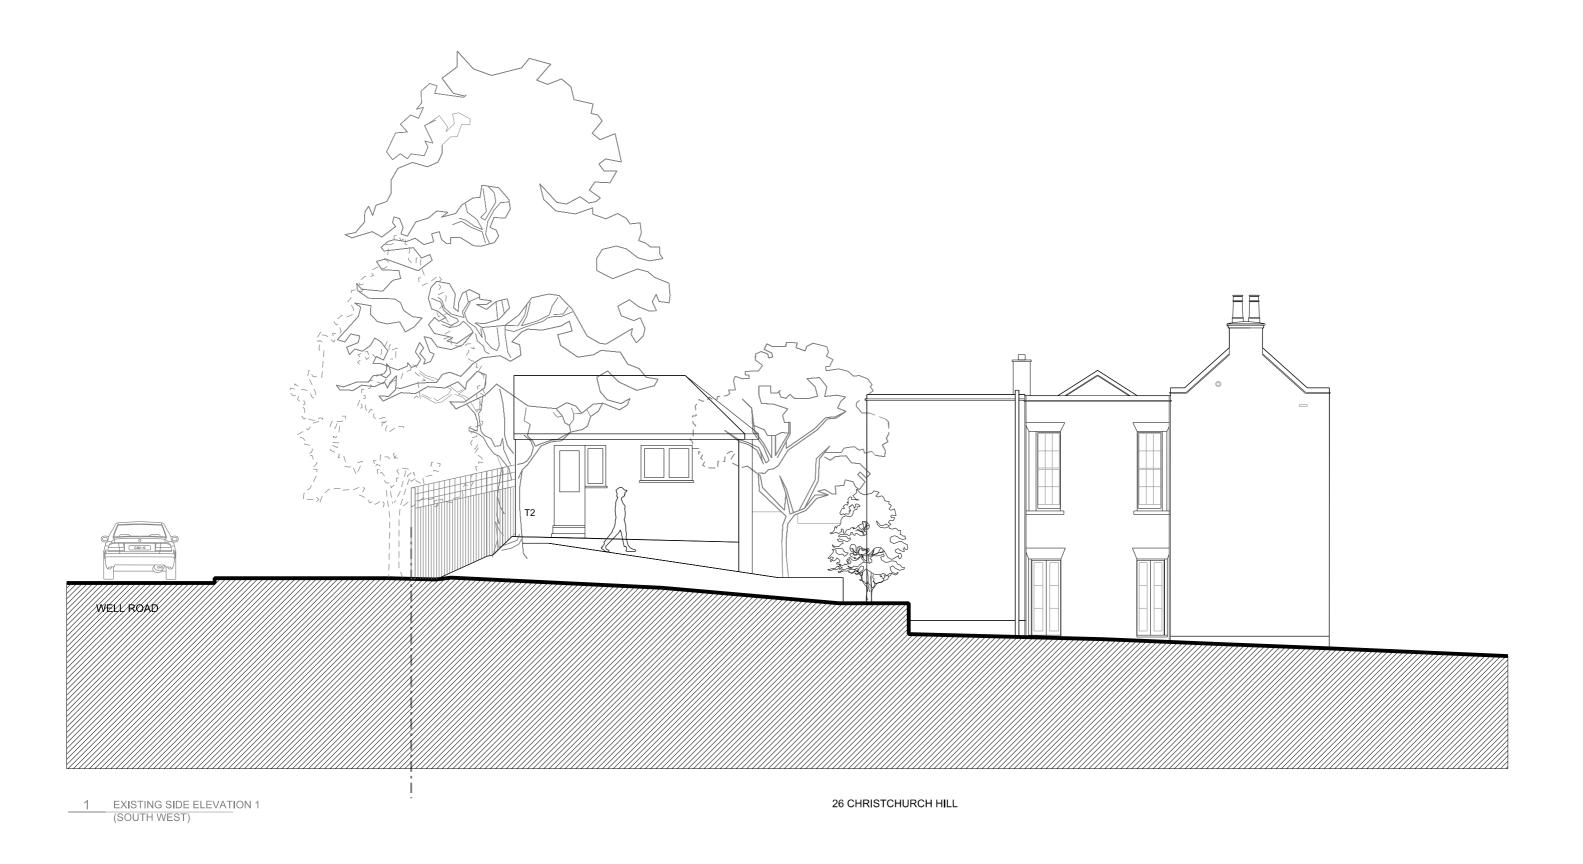

- THIS DRAWING MUST NOT BE USED FOR CONSTRUCTION
- DO NOT SCALE FROM THIS DRAWING
- ALL DIMENSIONS MUST BE VERIFIED FROM SITE

MR RON PASCALOVICI

PROJECT 26 CHRISTCHURCH HILL LONDON NW3 1LG

TITLE EXISING SIDE ELEVATION 1 - SOUTH WEST (WITH SITE CONTEXT) - NO CHANGE

DWG No 1069.20.006\_B 1:50 @ A1 SCALE 1:100 @ A3