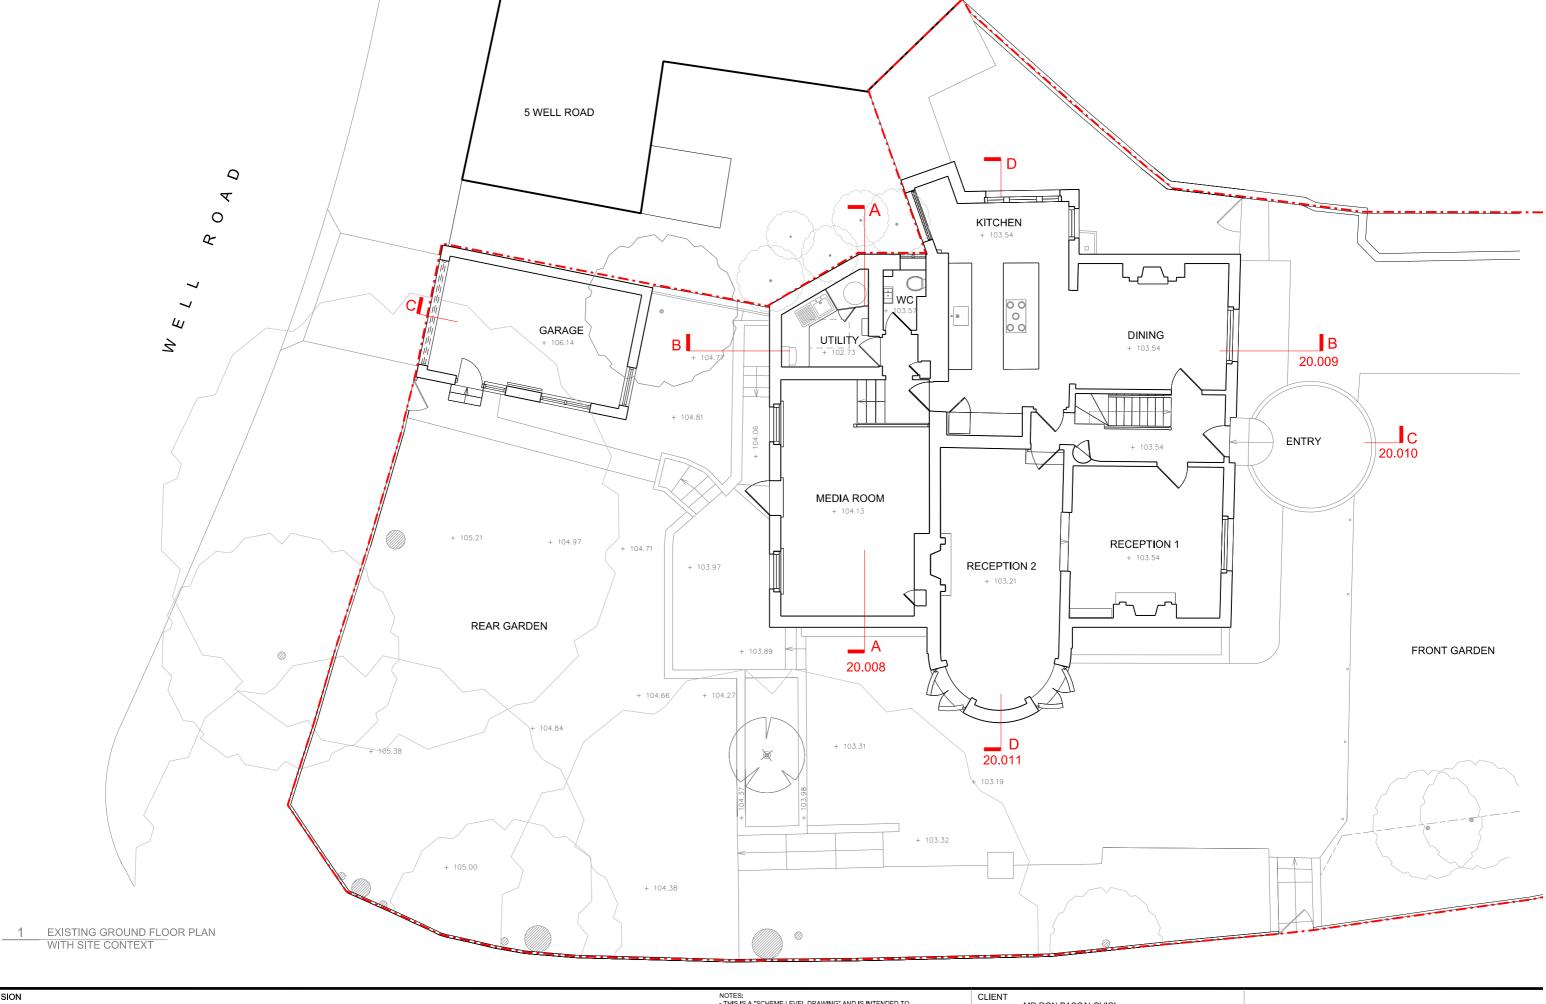

1069.20.001\_B

MR RON PASCALOVICI

26 CHRISTCHURCH HILL LONDON NW3 1LG

EXISING GROUND FLOOR PLAN (WITH SITE CONTEXT)