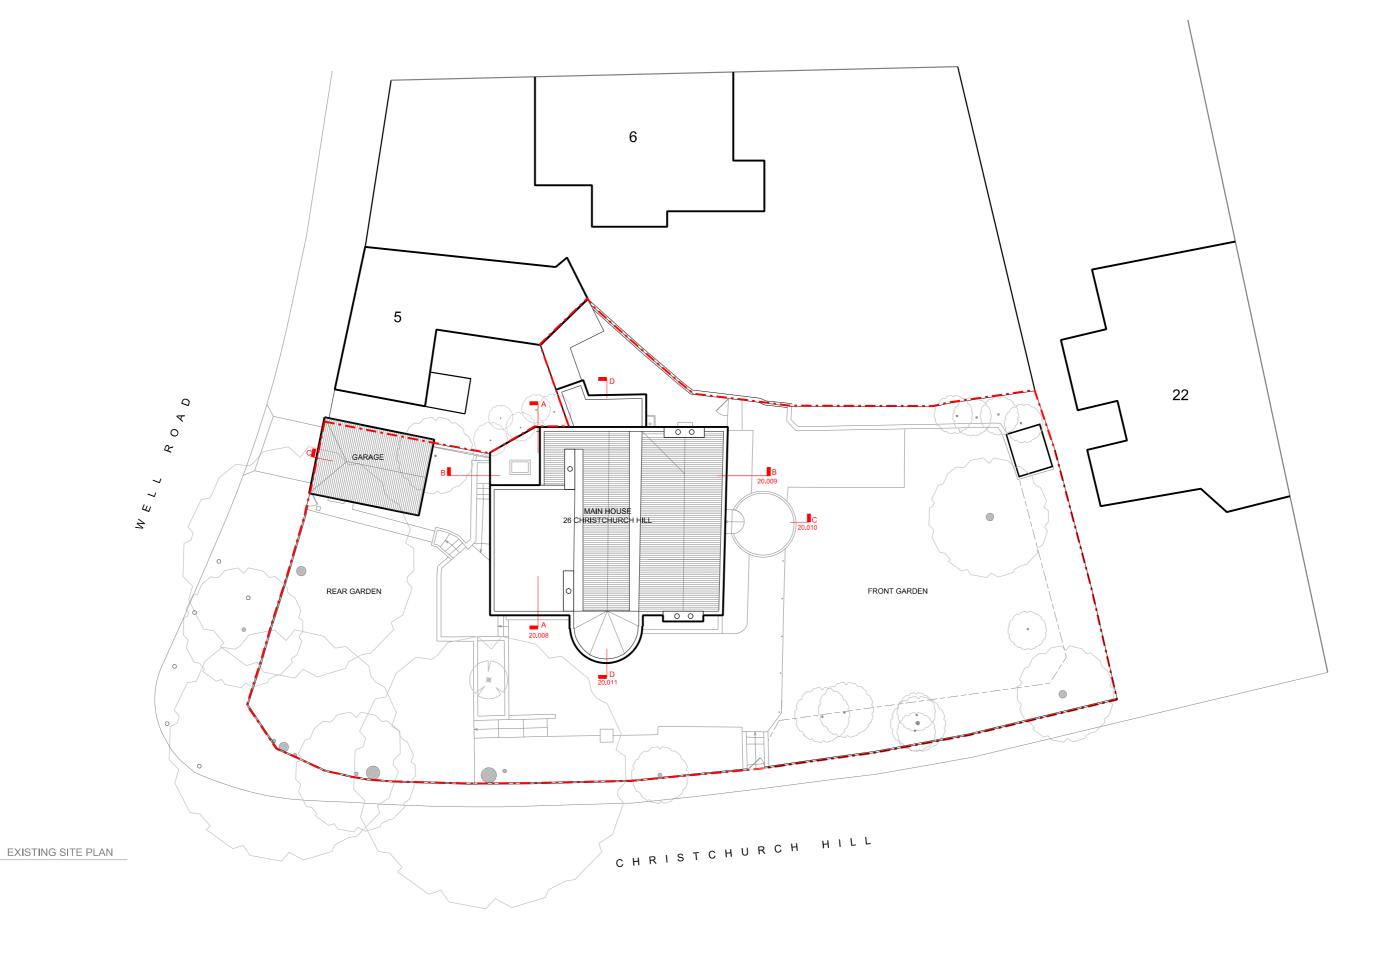

REVISION CLIENT NOTES:

-THIS IS A "SCHEME LEVEL DRAWING" AND IS INTENDED TO ILLUSTRATE THE GENERAL ARRANGEMENT OF THE PROJECT PROPOSALS FOR THE PURPOSE OF PLANNING APPLICATION

-THIS DRAWING MUST NOT BE USED FOR CONSTRUCTION
-DO NOT SCALE FROM THIS DRAWING
-ALL DIMENSIONS MUST BE VERIFIED FROM SITE MR RON PASCALOVICI 25.01.2018 ISSUED FOR INFORMATION ERICA JONG ARCHITECTS PROJECT 26 CHRISTCHURCH HILL LONDON NW3 1LG 01.03.2018 ISSUED FOR PRE-PLANNING APPLICATION ADVICE - DRAFT 23.09.2019 ISSUED FOR PLANNING AND LISTED BUILDING CONSENT APPLICATIONS- DRAFT ISSUED FOR PLANNING AND LISTED BUILDING CONSENT APPLICATIONS 20.12.2019 TITLE EXISTING SITE PLAN (ROOF)