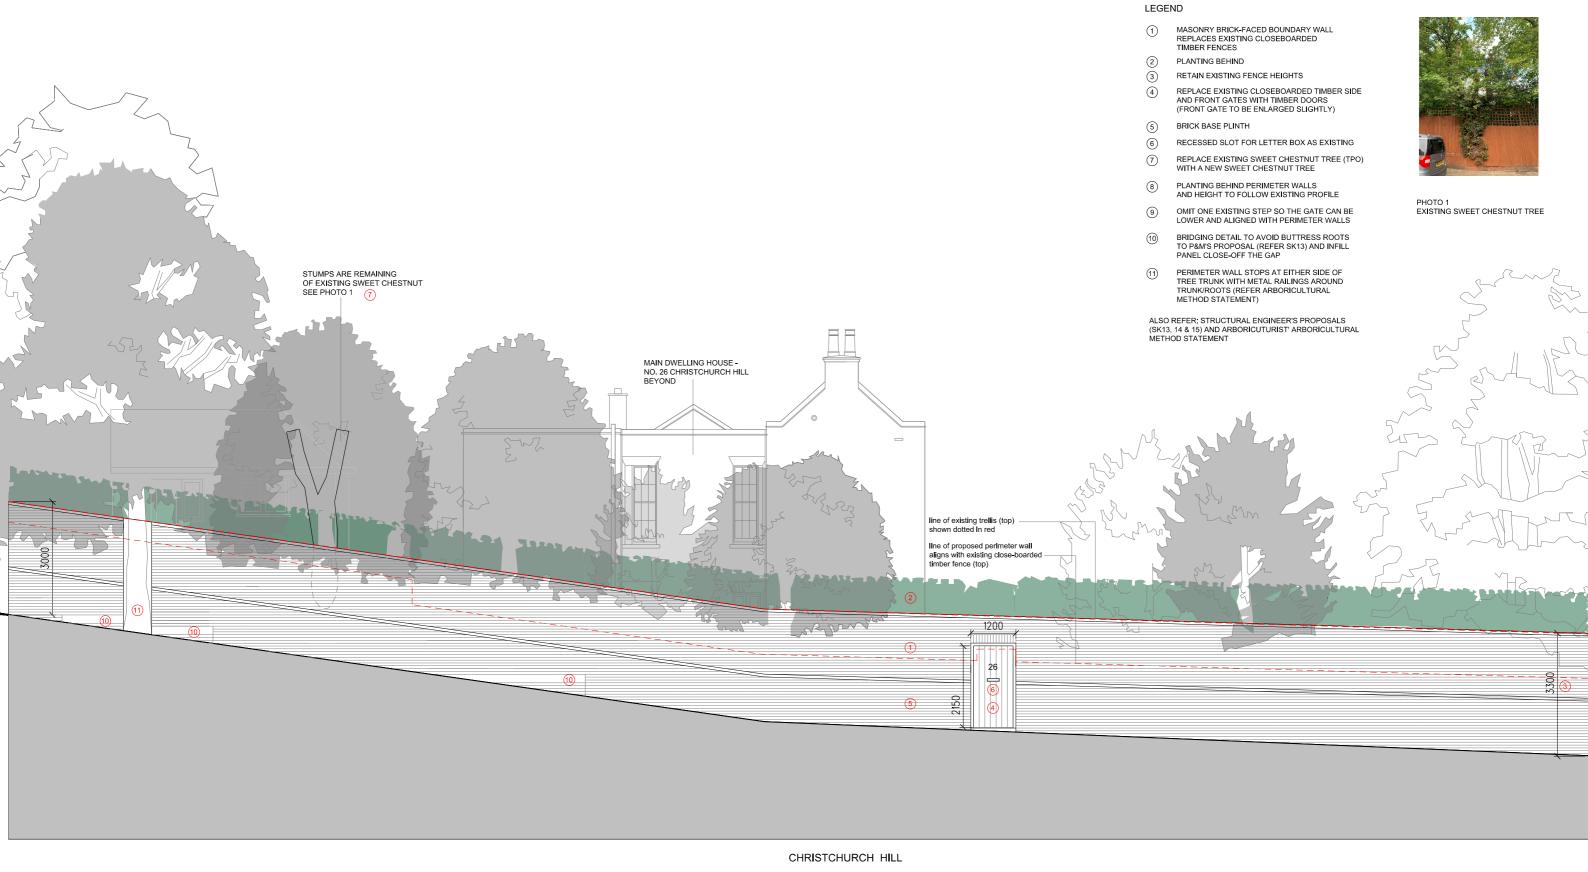

1 PROPOSED SIDE BOUNDARY FENCE - MASONRY FACED-BRICK FRONTING CHRISTCHURCH HILL

20.12.2019 ISSUED FOR PLANNING AND LISTED BUILDING CONSENT APPLICATIONS

REVISION

23.09.2019

NOTES:

- THIS IS A "SCHEME LEVEL DRAWING" AND IS INTENDED TO ILLUSTRATE THE GENERAL ARRANGEMENT OF THE PROJECT PROPOSALS FOR THE PURPOSE OF PLANNING APPLICATION

- THIS DRAWING MUST NOT BE USED FOR CONSTRUCTION

- DO NOT SCALE FROM THIS DRAWING

- ALL DIMENSIONS MUST BE VERIFIED FROM SITE

CLIENT MR RON PASCALOVICI

PROJECT

26 CHRISTCHURCH HILL LONDON NW3 1LG

TITLE PROPOSED SIDE BOUNDARY FENCE (MASONRY FACED-BRICK)
- FRONTING CHRISTCHURCH HILL