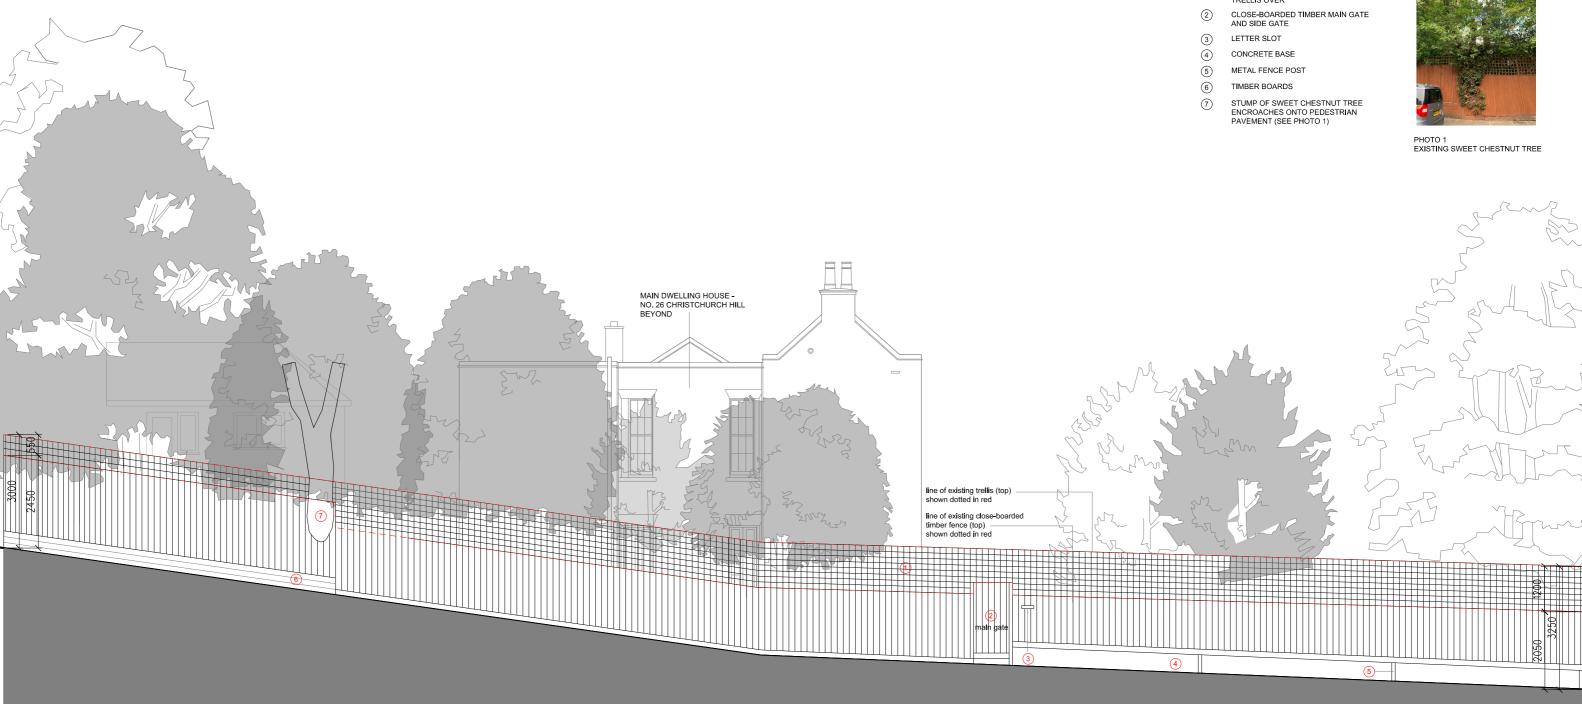

CHRISTCHURCH HILL

EXISTING SIDE BOUNDARY FENCE - TIMBER CLOSEBOARDS 1 FRONTING CHRISTCHURCH HILL

## LEGEND

- CLOSE-BOARDED TIMBER FENCE WITH TRELLIS OVER 1

|                  | ERICA JONG ARCHITECTS                                         |
|------------------|---------------------------------------------------------------|
|                  | ARCHITECTURE DESIGN MANAGEMENT                                |
| CE               | 48 Fairhazel Gardens London NW6 3SJ<br>T [0]207 372 5768      |
| LL<br>1:50 @ A1  | E info@ericajongarchitects.com<br>www.ericajongarchitects.com |
| SCALE 1:100 @ A3 |                                                               |