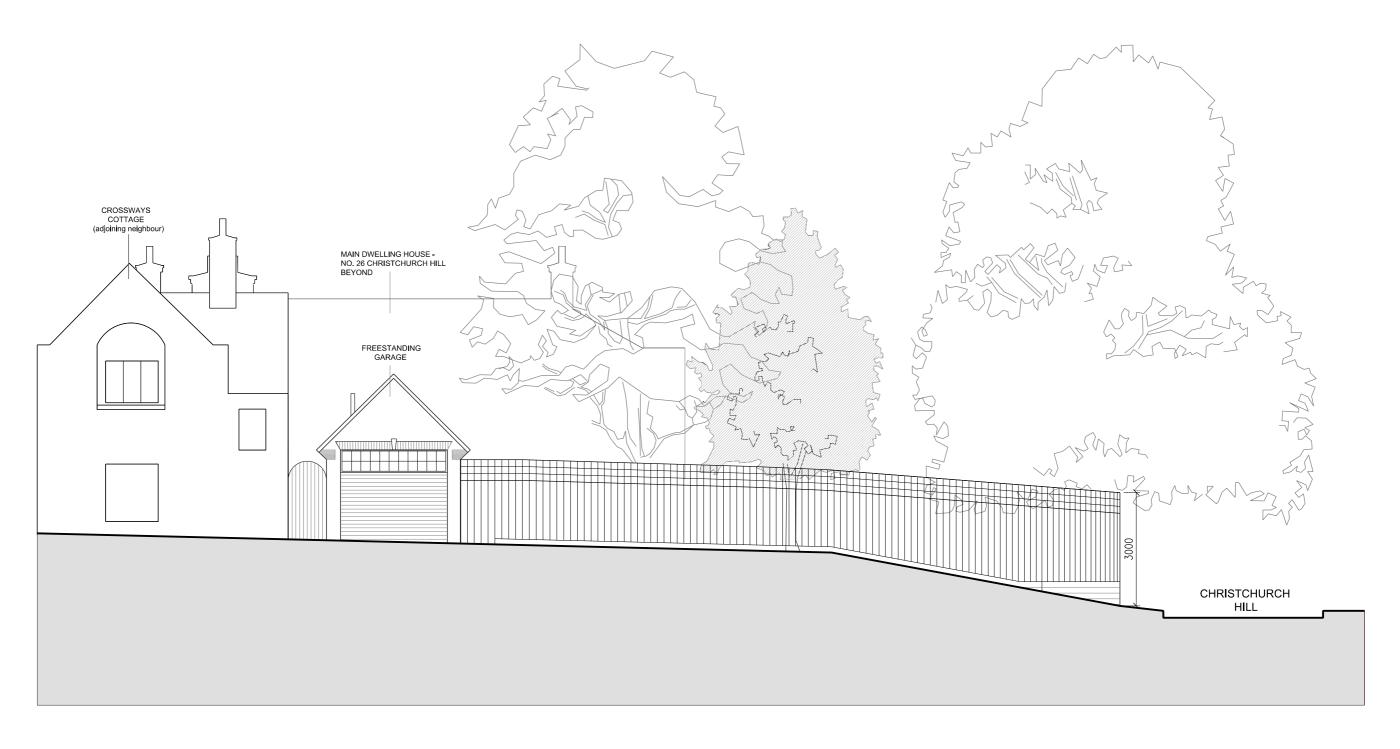

EXISTING SIDE BOUNDARY FENCE - TIMBER CLOSEBOARDS FRONTING WELL ROAD

TITLE EXISTING SIDE BOUNDARY FENCE (TIMBER CLOSEBOARDS) - FRONTING WELL ROAD

1:50 @ A1 SCALE 1:100 @ A3 1069.20.130\_A

ERICA JONG ARCHITECTS ARCHITECTURE DESIGN MANAGEMENT

48 Fairhazel Gardens London NW6 3SJ T [0]207 372 5768 E info@ericajongarchitects.com