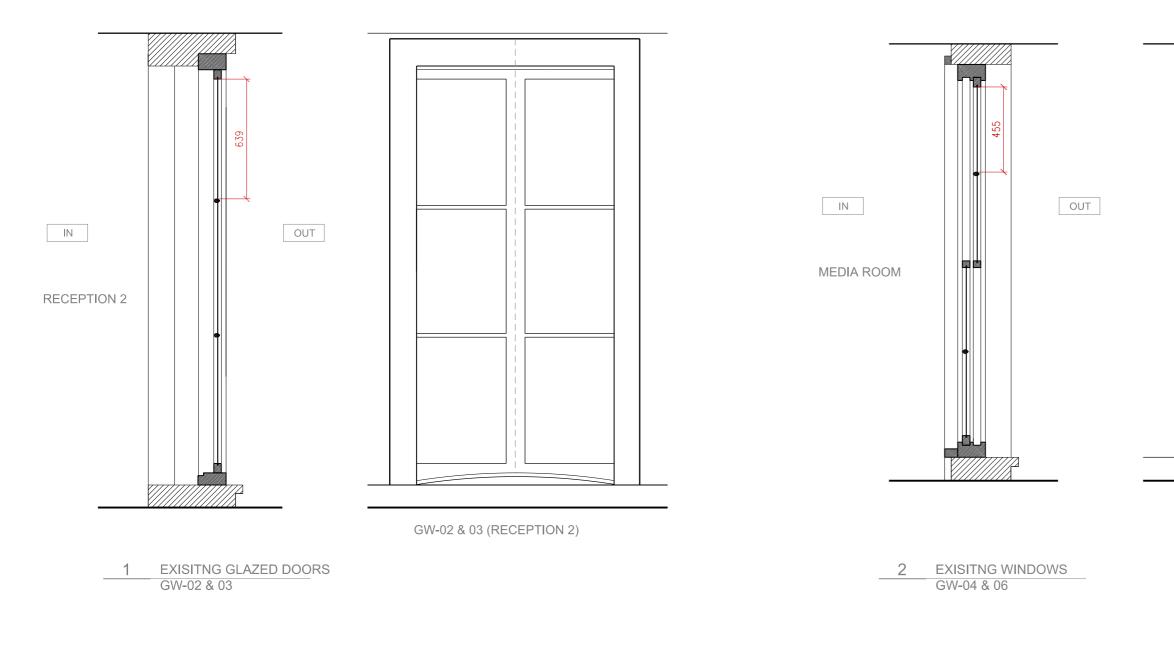

NOTES: THIS IS A "SCHEME LEVEL DRAWING" AND IS INTENDED TO ILLUSTRATE THE GENERAL ARRANGEMENT OF THE PROJECT PROPOSALS FOR THE PURPOSE OF PLANNING APPLICATION THIS DRAWING MUST NOT BE USED FOR CONSTRUCTION TO NOT SCALE FROM THIS DRAWING ALL DIMENSIONS MUST BE VERIFIED FROM SITE CLIENT MR RON PASCALOVICI PROJECT TITLE

GW-04 & 06 (MEDIA ROOM)

48 Fairhazel Gardens London NW6 3SJ T [0]207 372 5768 E info@ericajongarchitects.com www.ericajongarchitects.com