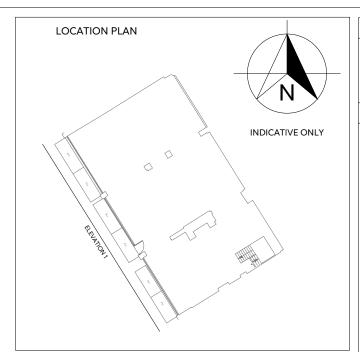

## Beyond Survey Extents



4.00m Above Arbitrary Level Datum

### **ELEVATION 1**

# Scale Bar (m)

#### NOTES

- ALL DIMENSIONS TO BE CHECKED ON SITE AND NOT SCALED FROM THIS DRAWING. HOLLIS SHALL BE INFORMED IN WRITING OF ANY DISCREPANCIES. ALL DIMENSIONS ARE IN METRES ONLY. ALL LEVELS ARE BASED ON AN ARBITRARY DATUM.

#### KEY

|   | Alarm                     | h    | height              |
|---|---------------------------|------|---------------------|
|   | Air Conditioner           | нв   | Hand Basin          |
|   | Arch Height               | HP   | Handrall            |
|   | Arch Level                | IC   | Inspection Cover    |
|   | Arch Spring Height        | IRF  | Iron Rolling Fence  |
|   | Arch Spring Level         | JB   | Junction Bas        |
|   | Automated Teller