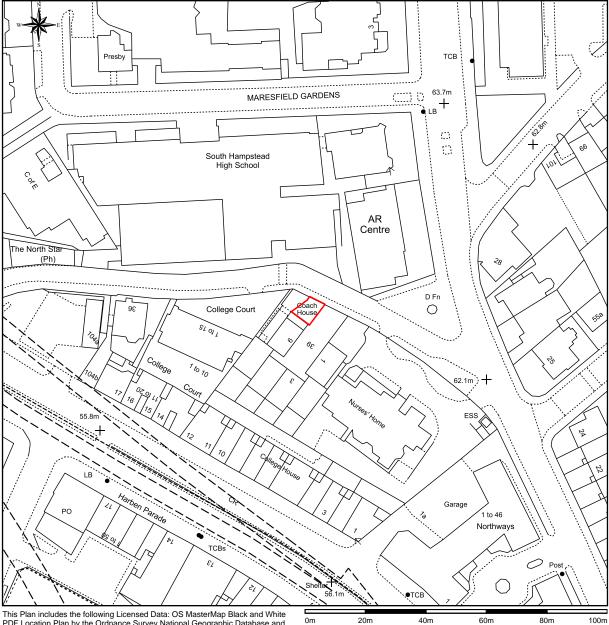

## The Coach House, 39 College Crescent NW3 5LB

PDF Location Plan by the Ordnance Survey National Georgraphic Data and white PDF Location Plan by the Ordnance Survey National Geographic Database and incorporating surveyed revision available at the date of production. Reproduction in whole or in part is prohibited without the prior permission of Ordnance Survey. The representation of a road, track or path is no evidence of a right of way. The representation of features, as lines is no evidence of a property boundary. © Crown copyright and database rights, 2019. Ordnance Survey 0100031673

Scale: 1:1250, paper size: A4