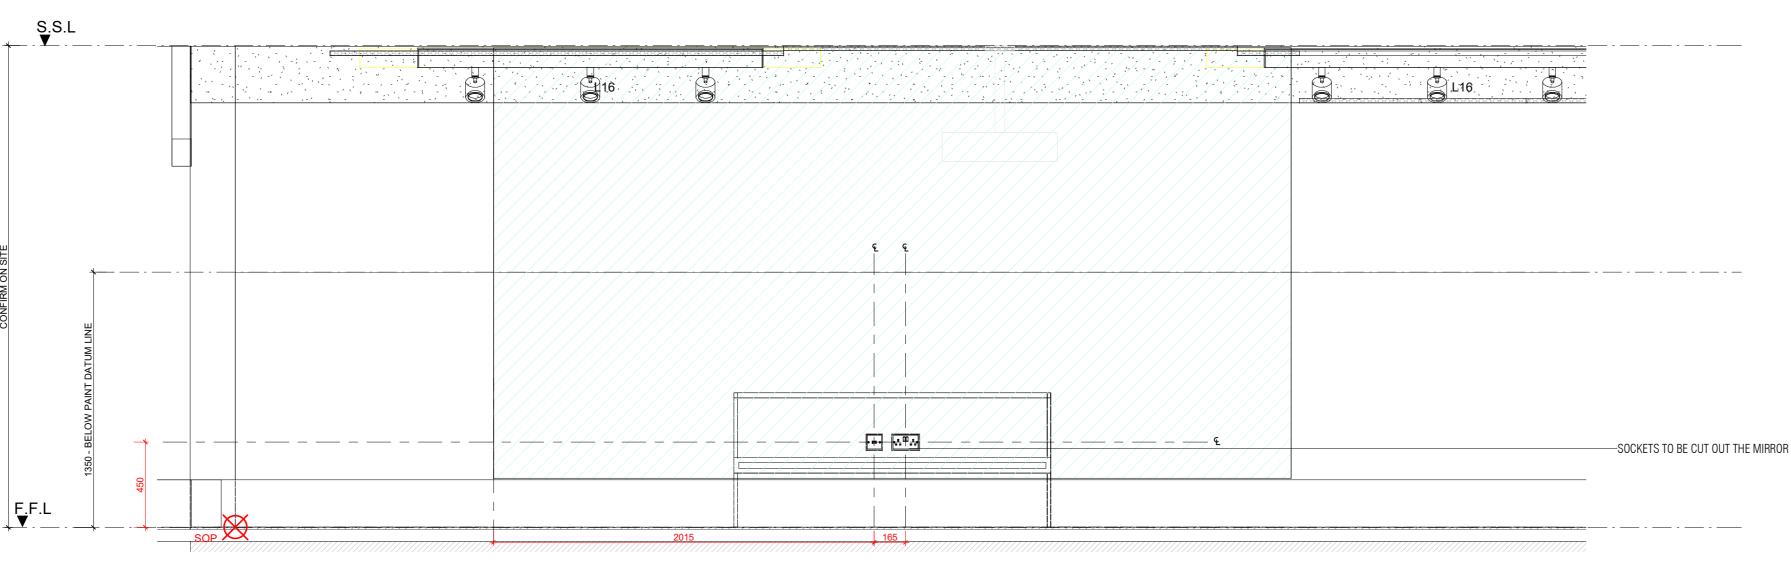

DRAWING TO BE READ IN CONJUNCTION WITH FINISHES

SCHEDULE & JOINERS DETAIL DRAWINGS.

KEY: SSL - STRUCTURAL SLAB ABOVE FFL - FINISHED FLOOR LEVEL

Rev Descriptive Amendments Drawn By Date
Pre-Construction - Construction - As Built CONSTRUCTION

WeWork

Client Contact

LONDON 1 Waterhouse Sq Project 2

7TH FLOOR MIRROR

Arch. Technician / Senior Tech. Coordinator / Project Manager Kristin Hoogenboom Scale @ A0

As indicated First Drawing Date 4/12/19