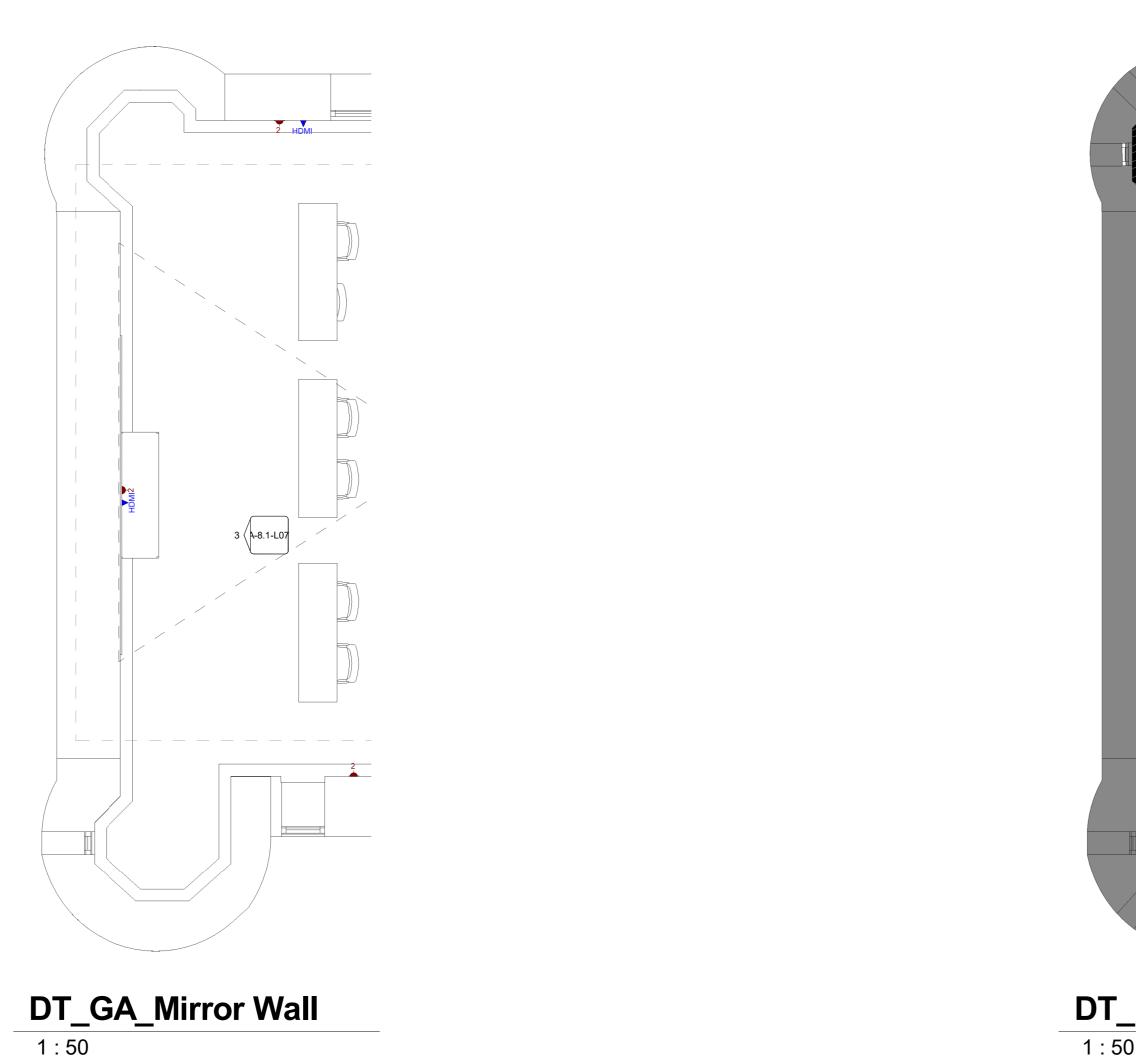

**LIGHTING** 

REGGIANI YORI EVO GHOSSTRACK PENDANT

**CEILING FINISHES** 

WHTE PAINT FINISH
ON EXISTING CEILING

ABOVE DATUM

**ALL FINISHES AND DETAILS SHOWN NOTIONALLY - SEE ACTUAL SAMPLES FOR FINAL** FINISH, COLOUR AND TEXTURE. FINISHES SCHEDULE TO TAKE PRECEDENCE OVER DRAWINGS. SEE DETAIL LOCATION PLAN PER FLOOR FOR ACTUAL ROOM/ AREA LOCATION AND LAYOUT.

DRAWING TO BE READ IN CONJUNCTION WITH FINISHES

SCHEDULE & JOINERS DETAIL DRAWINGS.

KEY: SSL - STRUCTURAL SLAB ABOVE FFL - FINISHED FLOOR LEVEL

Rev Descriptive Amendments Drawn By Date
Pre-Construction - Construction - As Built CONSTRUCTION