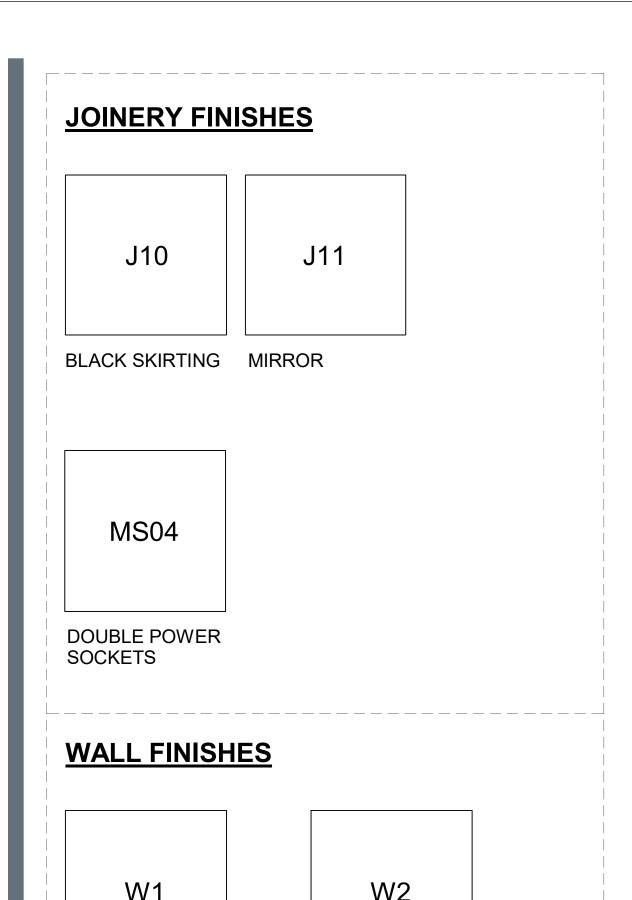

WHITE TEXTURED

PAINT FINISH

L-------

BELOW DATUM

WHITE PAINT FINISH

FLOOR FINISHES

F1

TIMBER FLOOR

**LIGHTING** 

REGGIANI YORI EVO GHOSSTRACK PENDANT

**CEILING FINISHES** 

WHTE PAINT FINISH
ON EXISTING CEILING

ABOVE DATUM

**ALL FINISHES AND DETAILS SHOWN NOTIONALLY - SEE ACTUAL SAMPLES FOR FINAL** FINISH, COLOUR AND TEXTURE. FINISHES SCHEDULE TO TAKE PRECEDENCE OVER DRAWINGS. SEE DETAIL LOCATION PLAN PER FLOOR FOR ACTUAL ROOM/ AREA LOCATION AND LAYOUT.