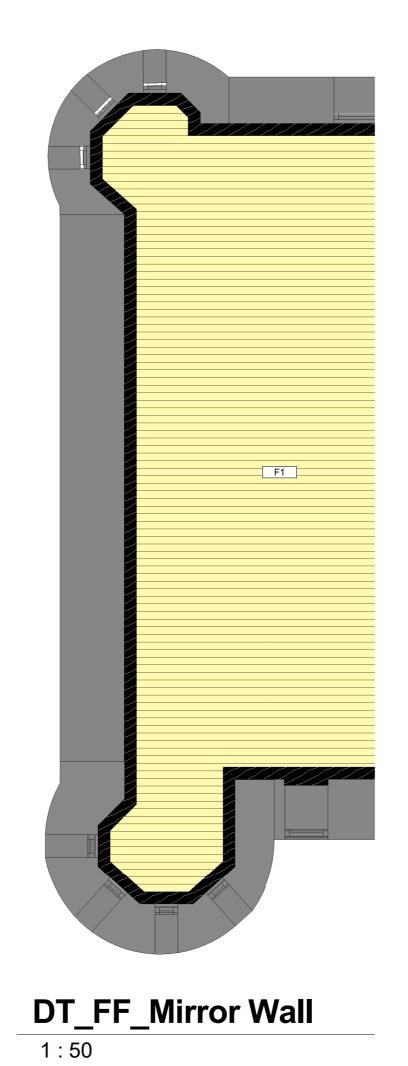

WHITE TEXTURED

PAINT FINISH

L-------

BELOW DATUM

WHITE PAINT FINISH

FLOOR FINISHES

F1

TIMBER FLOOR

DRAWING TO BE READ IN CONJUNCTION WITH FINISHES

SCHEDULE & JOINERS DETAIL DRAWINGS.

KEY: SSL - STRUCTURAL SLAB ABOVE FFL - FINISHED FLOOR LEVEL

Rev Descriptive Amendments Drawn By Date
Pre-Construction - Construction - As Built CONSTRUCTION