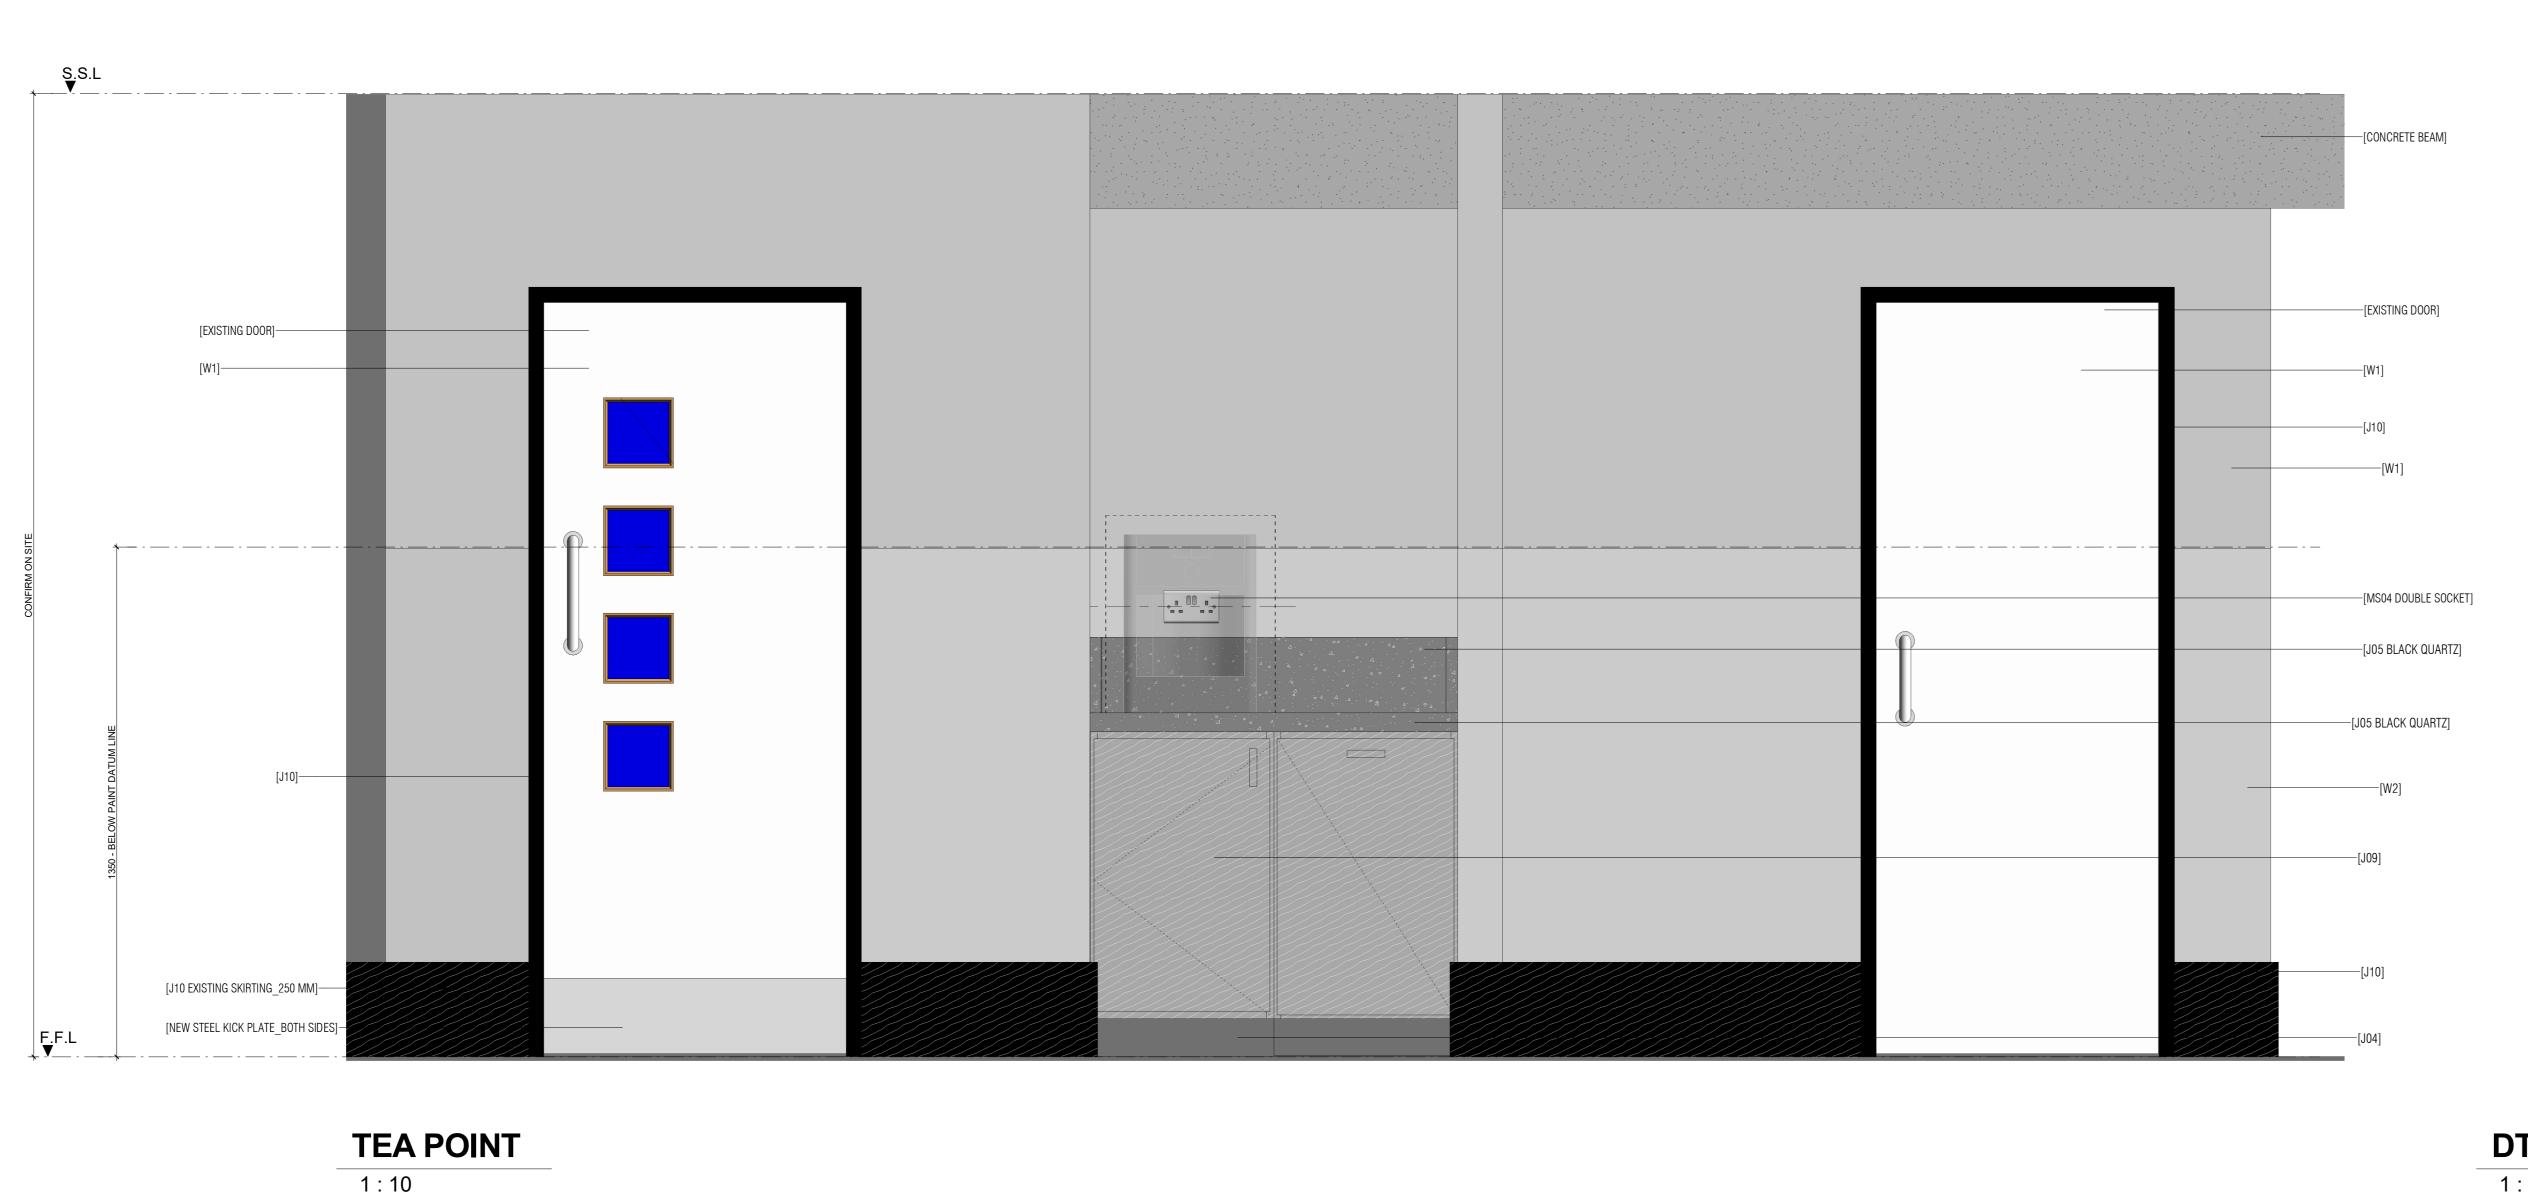

DT\_GA\_Snack Point

SOP 270 TEA POINT\_ELEVATION SETTING OUT

1:10

DT\_FF\_Snackpoint

Rev Descriptive Amendments Drawn By Date
Pre-Construction - Construction - As Built CONSTRUCTION WeWork LONDON 1 Waterhouse Sq Project 2 7TH FLOOR SNACKPOINT Arch. Technician / Senior Tech. Coordinator / Project Manager Kristin Hoogenboom Drawn By First Drawing Date **Author** 4/12/19

DRAWING TO BE READ IN

DRAWINGS.

**CONJUNCTION WITH FINISHES** 

**SCHEDULE & JOINERS DETAIL** 

ALL FINISHES AND DETAILS SHOWN NOTIONALLY - SEE

**ACTUAL SAMPLES FOR FINAL** FINISH, COLOUR AND TEXTURE. FINISHES SCHEDULE TO TAKE PRECEDENCE OVER DRAWINGS.

SEE DETAIL LOCATION PLAN PER FLOOR FOR ACTUAL ROOM/ AREA

LOCATION AND LAYOUT.