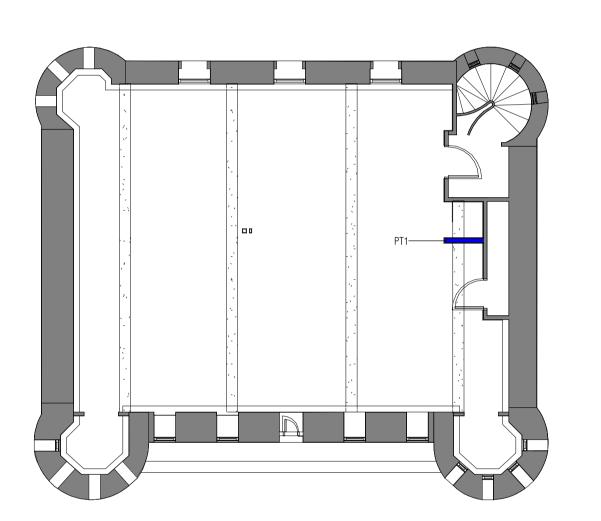

IN LINE

FILM - SEE DETAIL DRAWING. PT1 - 119mm SOLID GYPSUM PARTITION

BULKHEAD/PARTITION TO BE BUILT OFF

BULKHEAD/PARTITION TO BE BUILT ON

BULKHEAD/PARTITION TO BE BUILT OFF

BULKHEAD/PARTITION TO BE BUILT ON