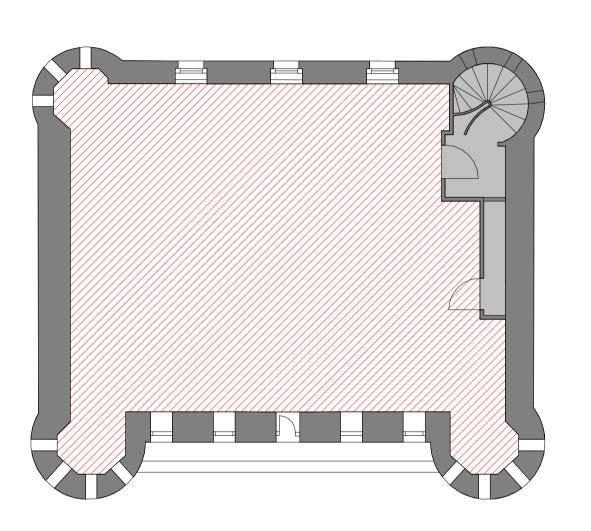

## DEMOLITION LAYOUT LEGEND SYMBOLS SHOWN ARE NOT TO SCALE SOME SYMBOLS MAY NOT APPEAR ON THE LAYOUT PLAN

- Existing ceiling to be repaired and made good for decoration.
  Existing floor to be removed.
  Existing skirting to be retained and made good for new decoration.
  Existing lighting to be removed.
  Existing M&E high services to be retained. Allow for reinstatement or replacement of M&E services when necessary.
  Please refer to M&E drawings

NO WORKS TO THESE AREAS

Rev Descriptive Amendments Drawn By Date
Pre-Design - Construction - As Built