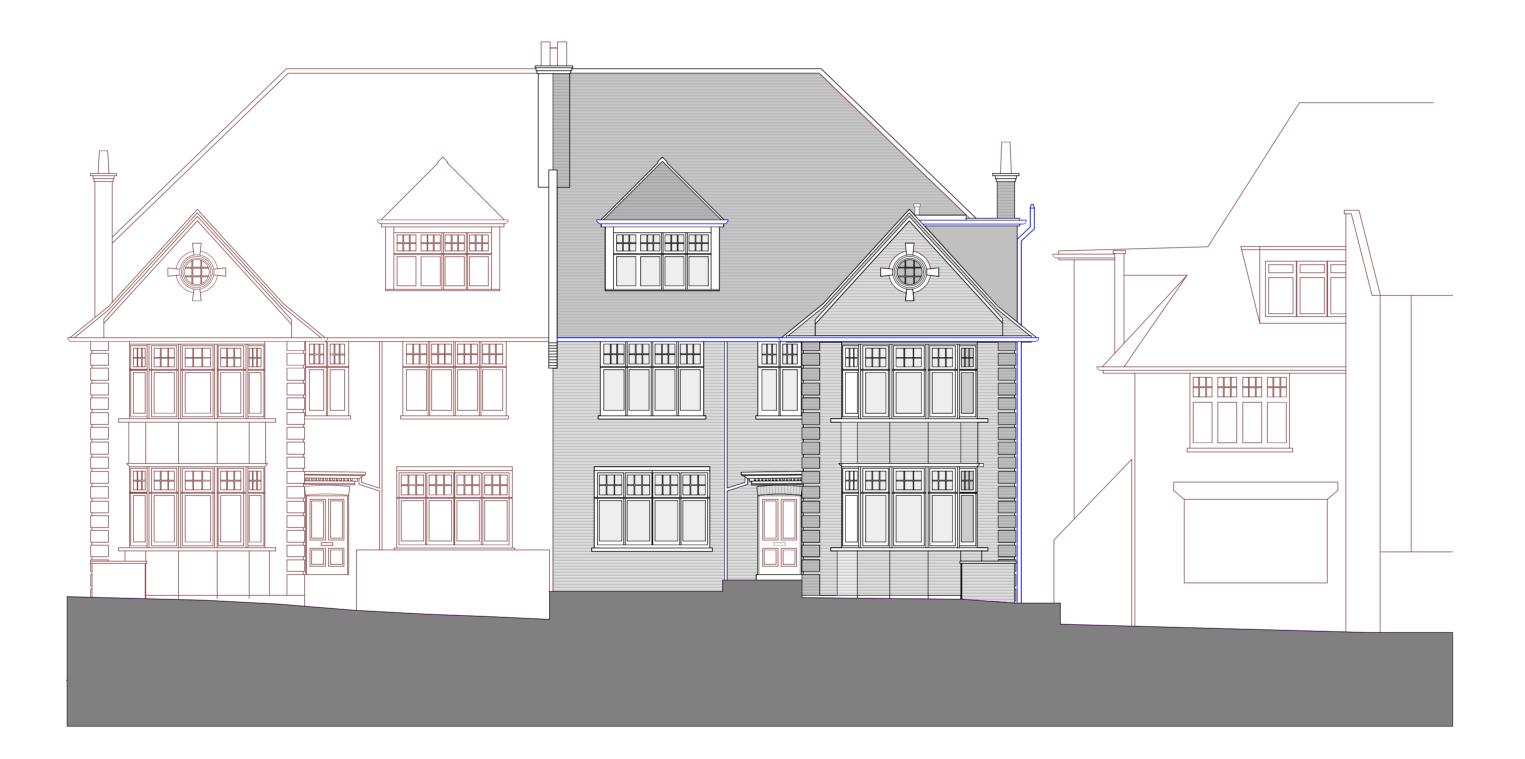

## PLANNING APPROVED DRAWING Application ref: 2018/1371/P

PROPOSED FRONT ELEVATION WEST ELEVATION - LOOKING FROM THE WEST

DRAWING NOT TO BE UESED OTHER THAN THE PURPOSE FOR WHICH IT WAS PREPARED. IT S SUPPLIED WITHOUT LIABILITY FOR ERRORS OR OMMISSIONS.
DO NOT SCALE FROM THE DRAWING. ALL DIMENSIONS ARE TO BE CHECKED ON SITE

## **PROJECT**

6 ROSECROFT AVENUE, HAMPSTEAD, LONDON. NW3 7QB.

DRAWING TITLE

PROPOSED FRONT ELEVATION

SCALE **1:50** 

DATE **16 March 2018** 

DRAWING NUMBER

Drawing No. 06.961.14 Rev B