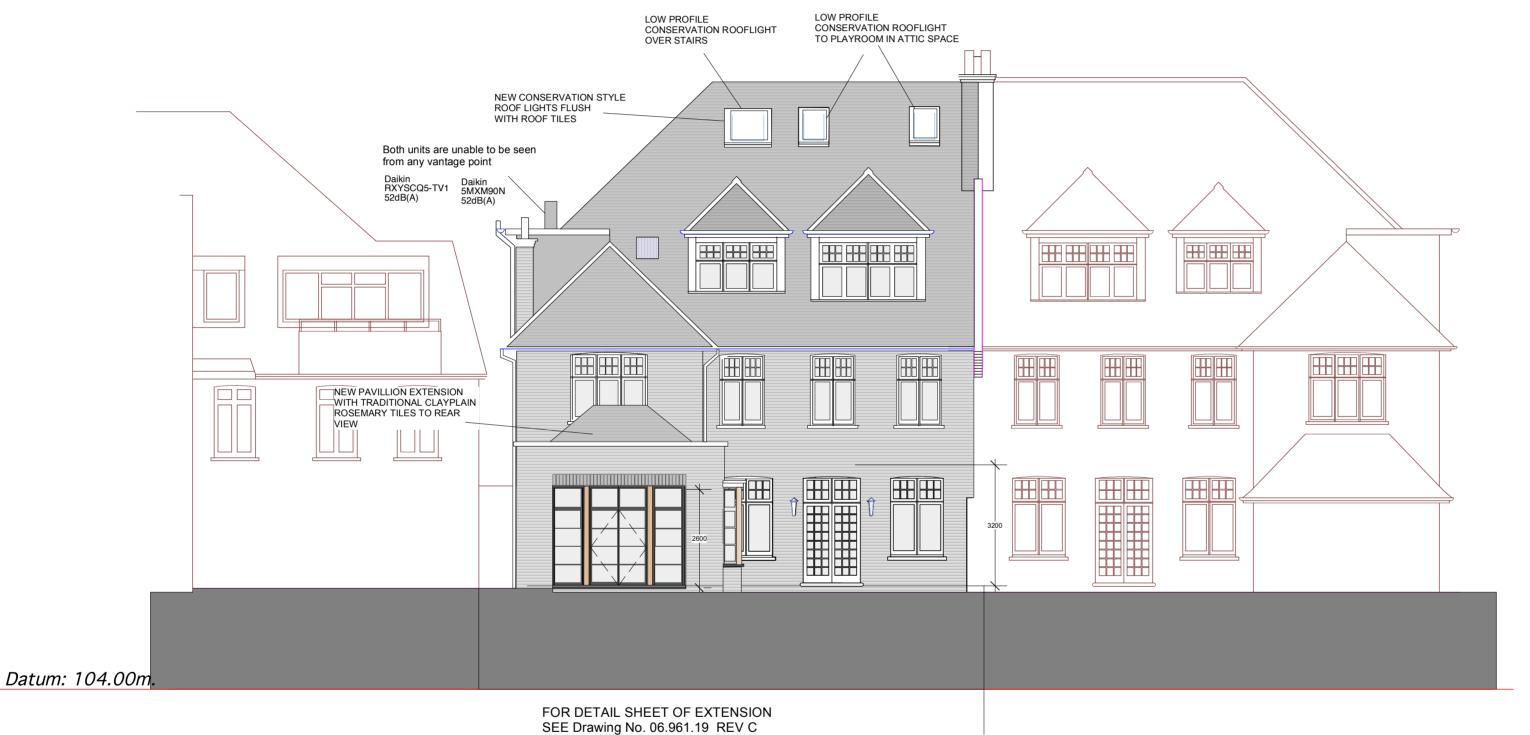

## AC UNITS SHOWN PROPOSED DRAWING

EAST ELEVATION PROPOSED REAR GARDEN VIEW SHOWING TRADITIONAL CLAY TILED ROOF TO PAVILLION DRAWING NOT TO BE UESED OTHER THAN THE PURPOSE FOR WHICH IT WAS PREPARED.
IT'S SUPPLIED WITHOUT LIABILITY FOR ERRORS OR OMMISSIONS.
DO NOT SCALE FROM THE DRAWING. ALL DIMENSIONS ARE TO BE CHECKED ON SITE

This drawing is to be read in conjunction with all other drawings. NOTES ON THIS DRAWING WILL APPLY TO ALL OTHER DRAWINGS WHERE A SIMILAR POSITION EXISTS.

## PLEASE NOTE

1). ALL DIMENSIONS TO BE CHECKED ON SITE BEFORE FABRICATION.
2). CONTRACTOR IS TO REFER TO THE ENGINEERS DRAWINGS BEFORE PROCEEDING WITH WORKS.
3). ALL DRAWINGS AND DESIGNS ARE COVERED BY DESIGN RIGHT (INTERLECTUAL PROPERTY) AND MAY NOT BE DISTRIBUTED, COPIED OR ISSUED WITHOUT WRITTEN PERMISSION OF THE ARCHITECT.
4). ALL DESIGN CONCEPTS CONTAINED ON THIS DRAWING ARE THE SOLE PROPERTY OF THE ARCHITECT AND NO ADAPTIONS, REPRODUCTIONS OR COPIES MAY BE MADE WITHOUT WRITTEN PERMISSION OF THE ARCHITECT.
5). THESE DRAWINGS MAY BE SUBJECT REVISION FOR THE PROPER CARRYING OUT OF THE WORKS.
6. LOCAL AUTHORITY AND STATUTORY REQUIREMENTS MAY OVERRIDE THESE DRAWINGS AND AMENDMENTS MAY OVERRIDE THESE DRAWINGS AND AMENDMENTS MAY OVERRIDE THESE DRAWINGS OF THE WORKS.
7). SAMPLES OF MATERIALS WILL BE REQUIRED TO BE SUPLIED BY THE CONTRACTOR. THE CONTRACTOR SHALL NOT RELY SOLELY OF THE WRITTEN DESCRIPTION CONTAINED WITHIN THE WORDING ON THESE DRAWINGS.
8). ALL FINISHES SHALL BE TO THE ARCHITECTS SATISFACTION.
9). ANY DISCEANCY BETWEEN THIS DRAWING AND ON-SITE DIMENSION SHALL BE REPERRED TO THE ARCHITECT FOR CLARIFICATION AND INSTRUCTION.
9) ANY DISCEANCY BETWEEN THIS DRAWING AND ON-SITE DIMENSION SHALL BE REFERRED TO THE ARCHITECT FOR CLARIFICATION AND INSTRUCTION.

| REVISIONS |          |                                                                                     |     |
|-----------|----------|-------------------------------------------------------------------------------------|-----|
| NO        | DATE     | DESCRIPTION                                                                         | BY  |
| Α         | 21.03.18 | Clay t led roof to extension                                                        | GJP |
| В         | 28.03.18 | Information added                                                                   | GJP |
| С         | 02.05.18 | Masonry pier to replace steel column Window seat moved to flank wall                | GJP |
| D         | 18.05.18 | Dormer window removed and replaced with conservation roof light added               | GJP |
| E         | 05.06.18 | Removed large sliding door and replace with original fenestration to rear elevation | GJP |
| С         | 11.12.19 | A/C units relocated to flat roof. Unable to be seen from any street view            | GJP |
|           |          |                                                                                     |     |

DRAWING TITLE

PROPOSED REAR ELEVATION

SCALE **1:100** DATE **11** December **2019** 

DRAWING NUMBER

Drawing No. 06.961.16 REV F