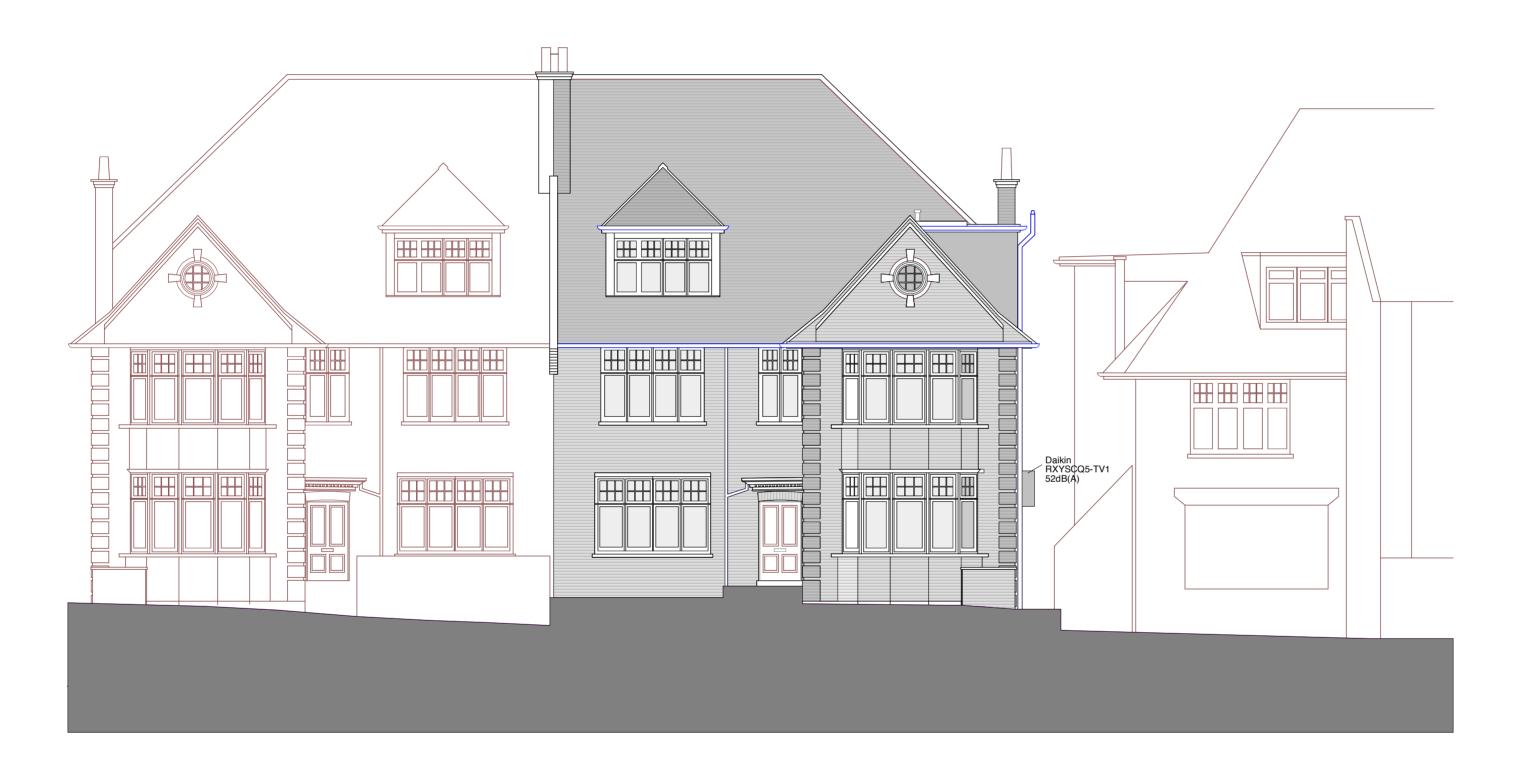

## AC UNITS SHOWN AS EXISTING DRAWING 11 December 2019

PROPOSED FRONT ELEVATION WEST ELEVATION - LOOKING FROM THE WEST

DRAWING NOT TO BE UESED OTHER THAN THE PURPOSE FOR WHICH IT WAS PREPARED.
IT'S SUPPLIED WITHOUT LIABILITY FOR ERRORS OR OMMISSIONS.
DO NOT SCALE FROM THE DRAWING. ALL DIMENSIONS ARE TO BE CHECKED ON SITE

DRAWING TITLE

PROJECT

PROPOSED FRONT ELEVATION

SCALE 1:50

**DATE 16 March 2018** 

DRAWING NUMBER

Drawing No. 06.961.14 Rev B