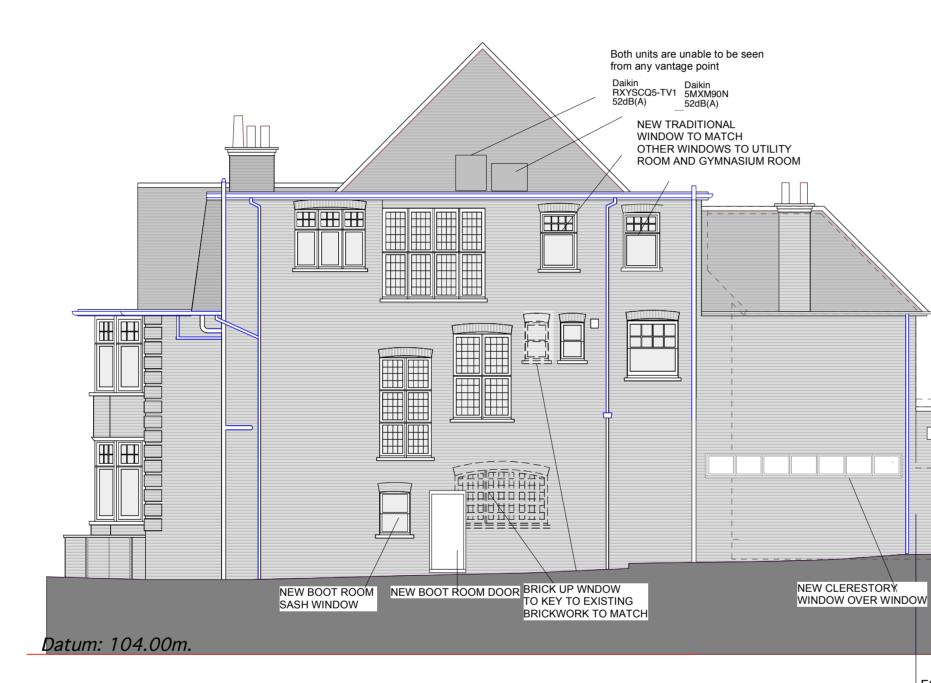

## AC UNITS SHOWN PROPOSED DRAWING

SOUTH WALL ELEVATION FLANK WALL VIEW SHOWING TRADITIONAL CLAY TILED ROOF TO PAVILLION

GUTTER

FOR DETAIL SHEET OF EXTENSION SEE Drawing No. 06.961.19 REV A

## SOUTH ELEVATION - LOOKING FROM THE SOUTH PROPOSED FLANK ELEVATION

Drawing No. 06.961.15 REV E

DRAWING NUMBER

SCALE 1:100 DATE 11 December 2019

PROPOSED FLANK WALL ELEVATION

DRAWING TITLE

6 ROSECROFT AVENUE, HAMPSTEAD, LONDON. NW3 7QB.

PROJECT

FORTUNE LONDON 7TH TEMPLE NW11

FINCHLEY ROAD

764

ARCHITECTS

Masonry pier to replace steel column C 02.05.18 GJP Window seat moved to flank wall Side window to flank D 08.05.18 GJP wall removed A/C units relocated to 11.12.19 flat roof. Unable to be E GJP seen from any street view

PLEASE NOTE

This drawing is to be read in conjunction with all other drawings. NOTES ON THIS DRAWING WILL APPLY TO ALL OTHER DRAWINGS WHERE A SIMILAR POSITION EXISTS.

10.0

NEW PAVILLION EXTENSION WITH TRADITIONAL CLAYPLAIN ROSEMARY TILES TO REAR VIEW Outline of exisitng glass -----conservatoy - to be removed NATURAL STONE COPING STONE . \_ \_ \_ \_ . BRICKWORK TO MATCH EXISITNG

NEW HOPPER OUTLET TO TAKE RAINWATER FROM FLAT ROOF AND PARAPET

DRAWING NOT TO BE UESED OTHER THAN THE PURPOSE FOR WHICH IT WAS PREPARED. IT S SUPPLIED WITHOUT LIABILITY FOR ERRORS OR OMMISSIONS. DO NOT SCALE FROM THE DRAWING. ALL DIMENSIONS ARE TO BE CHECKED ON SITE