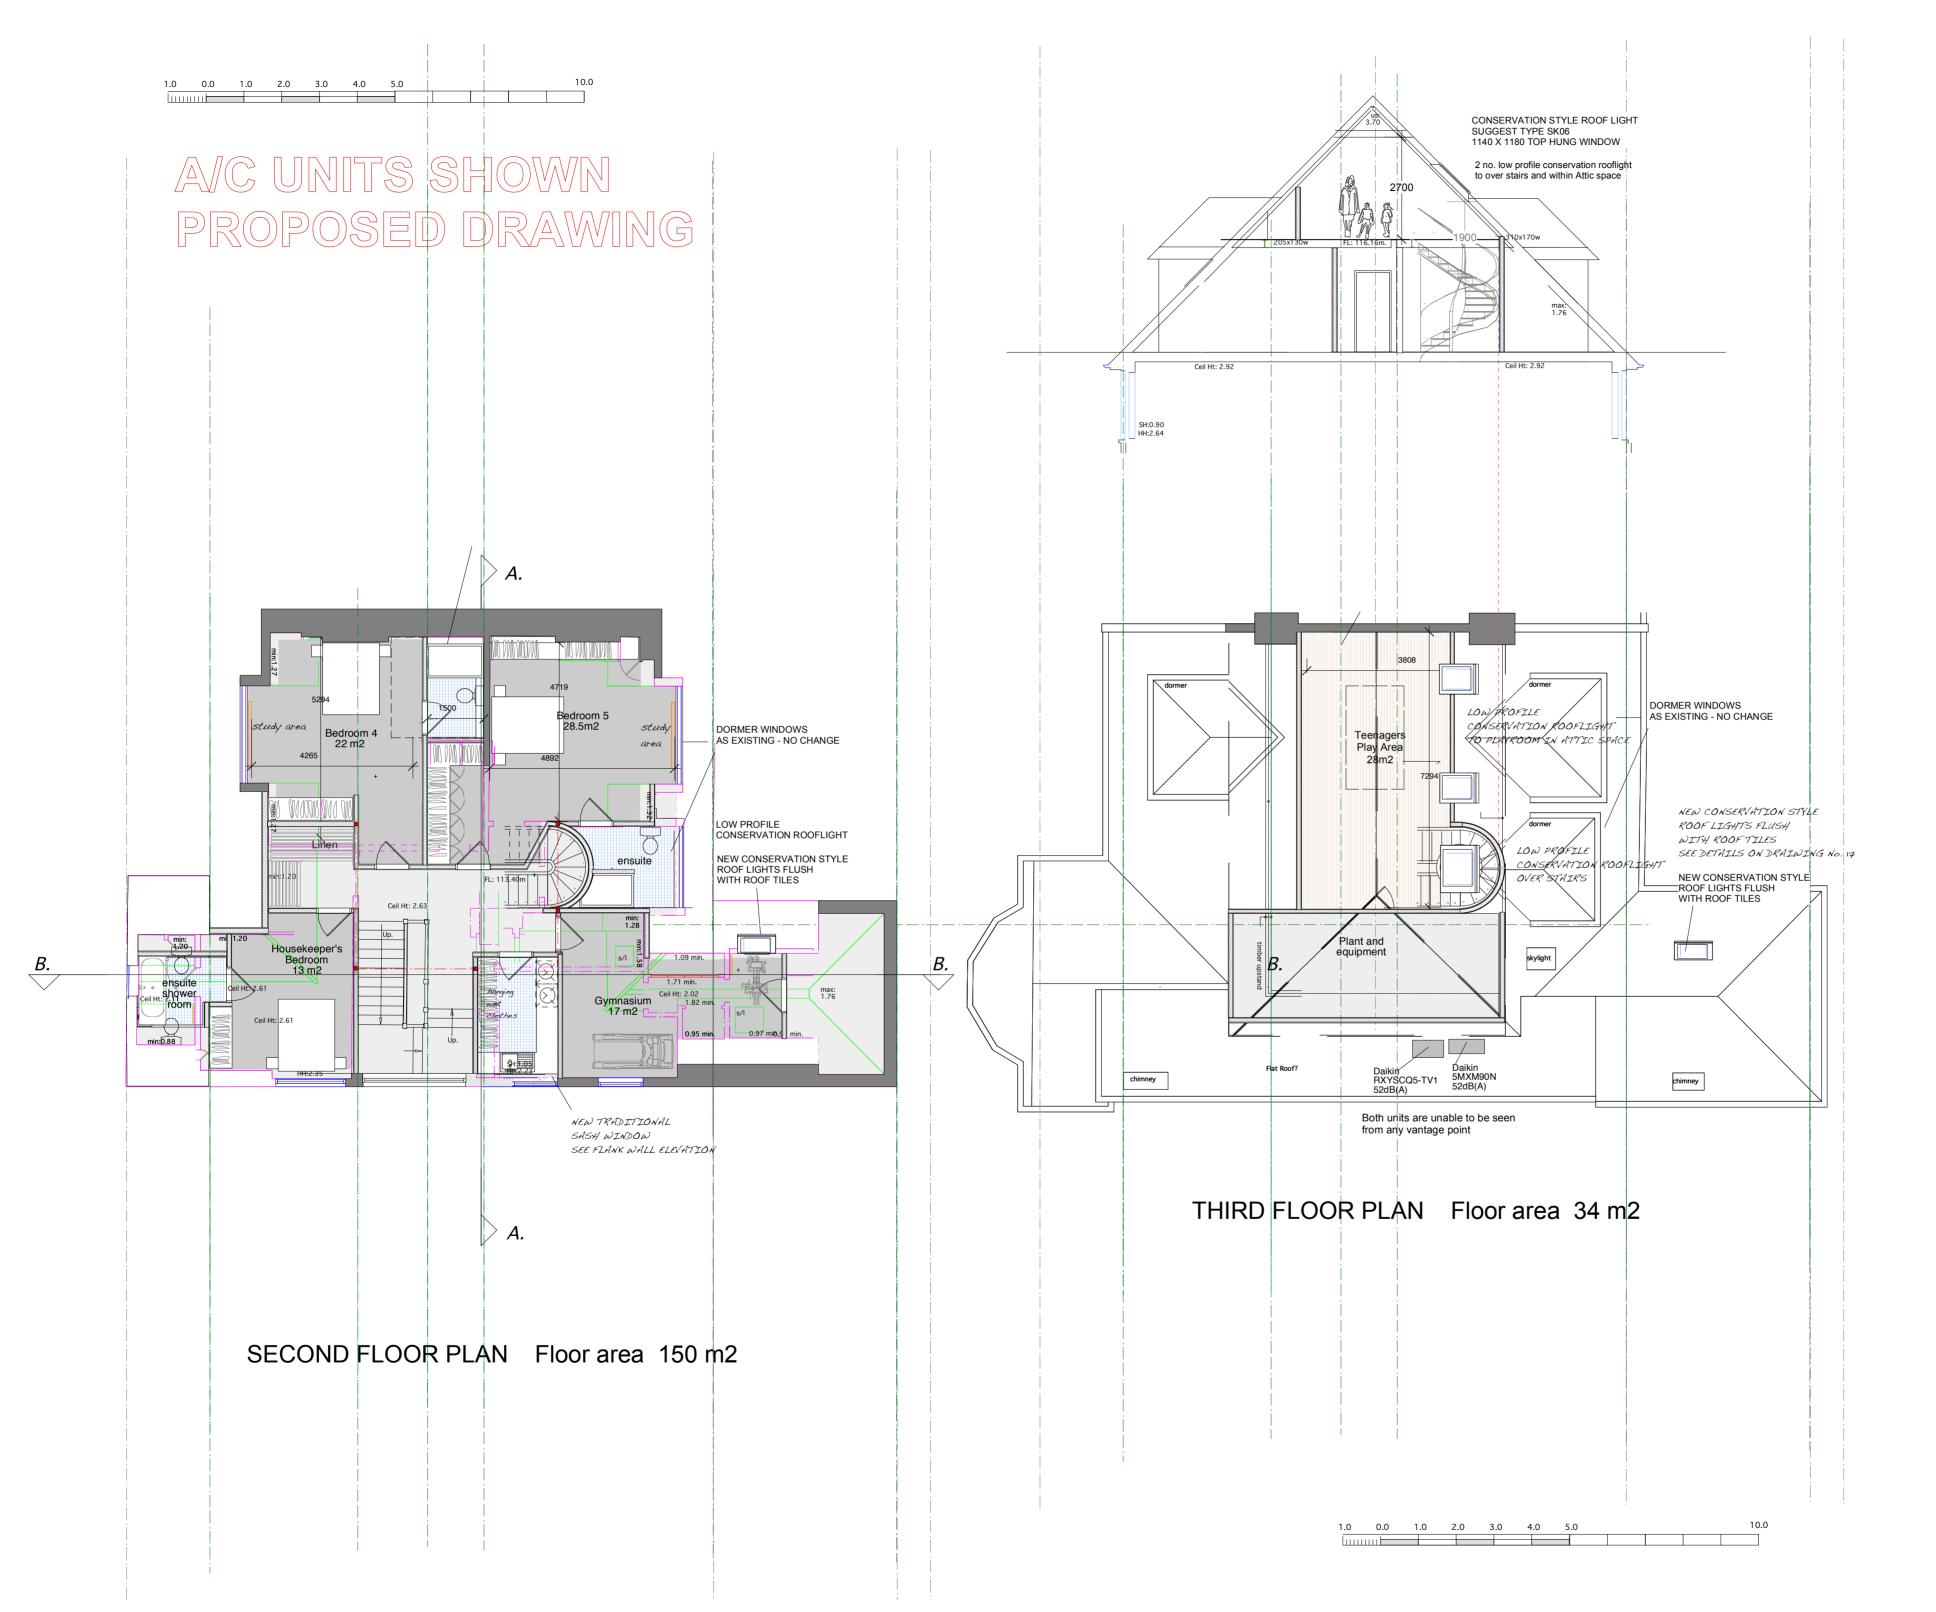

| REVISIONS |          |                                                                                |     |
|-----------|----------|--------------------------------------------------------------------------------|-----|
| NO        | DATE     | DESCRIPTION                                                                    | ВҮ  |
| Α         | 28.03.18 | Information added                                                              | GJP |
| В         | 18.05.18 | Dormer window<br>removed and replaced<br>with conservation roof<br>light added | GJP |
| С         | 11.12.19 | A/C units relocated to flat roof. Unable to be seen from any street view       | GJP |
|           |          |                                                                                |     |
|           |          |                                                                                |     |
|           |          |                                                                                |     |
|           |          |                                                                                |     |
|           |          |                                                                                |     |

## **PROJECT**

**6 ROSECROFT AVENUE,** HAMPSTEAD, LONDON. NW3 7QB.

## DRAWING TITLE

PROPOSED SECOND FLOOR PLAN + ROOF SPACE

SCALE 1:100 DATE 11 December 2019

DRAWING NUMBER

Drawing No. 06.961.13 Rev C