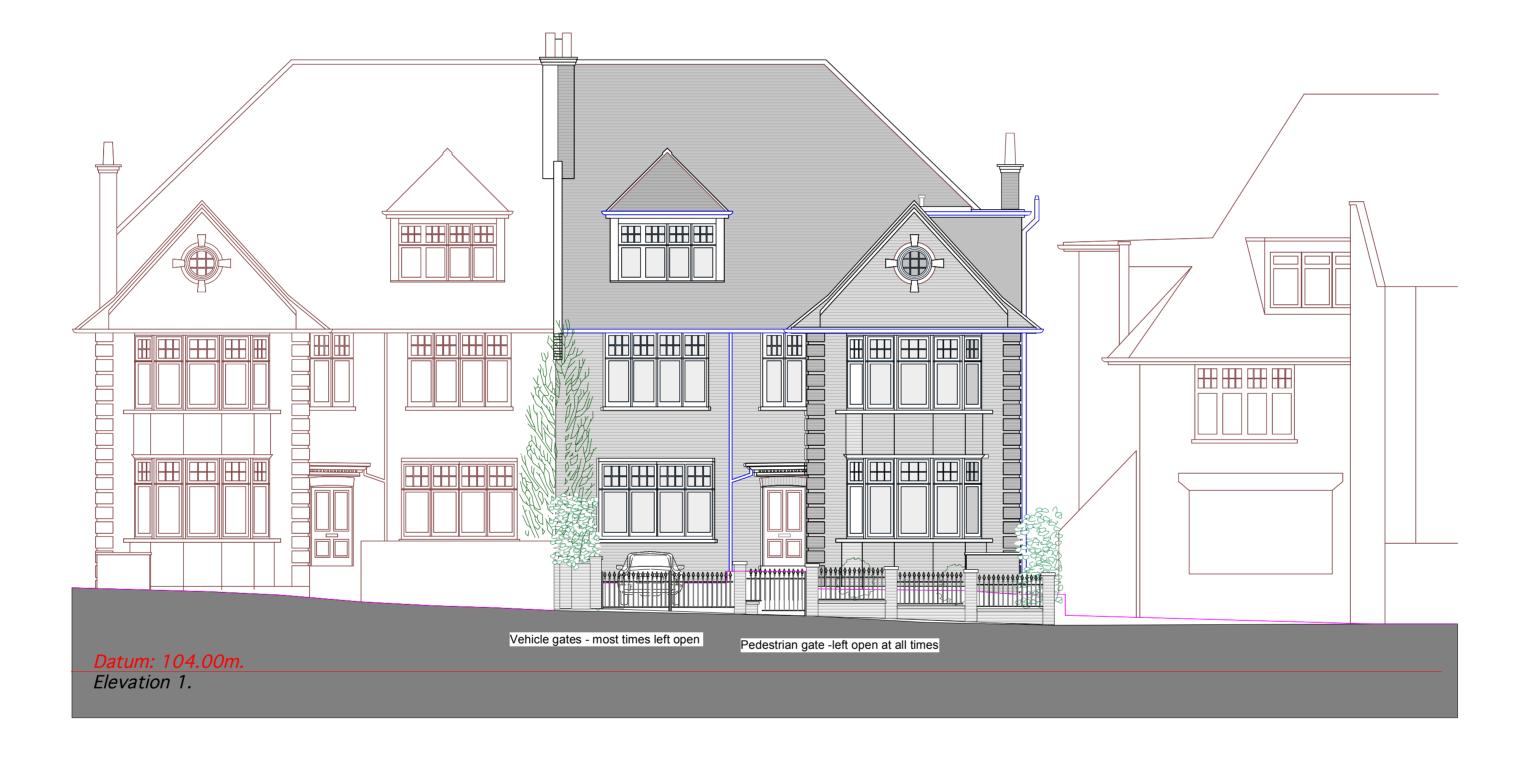

## PRE-EXISITNG STREET ELEVATION FROM ROSECROFT AVENUE WEST ELEVATION - LOOKING FROM THE WEST

DRAWING NOT TO BE UESED OTHER THAN THE PURPOSE FOR WHICH IT WAS PREPARED.
IT S SUPPLIED WITHOUT LIABILITY FOR ERRORS OR

## PROJECT

6 ROSECROFT AVENUE, HAMPSTEAD, LONDON. NW3 7QB.

DRAWING TITLE

## PRE-EXISITNG STREET ELEVATION

SCALE 1:100 @ A2 DATE 11 Dec 2019

DRAWING NUMBER

Drawing No. 06.961.100