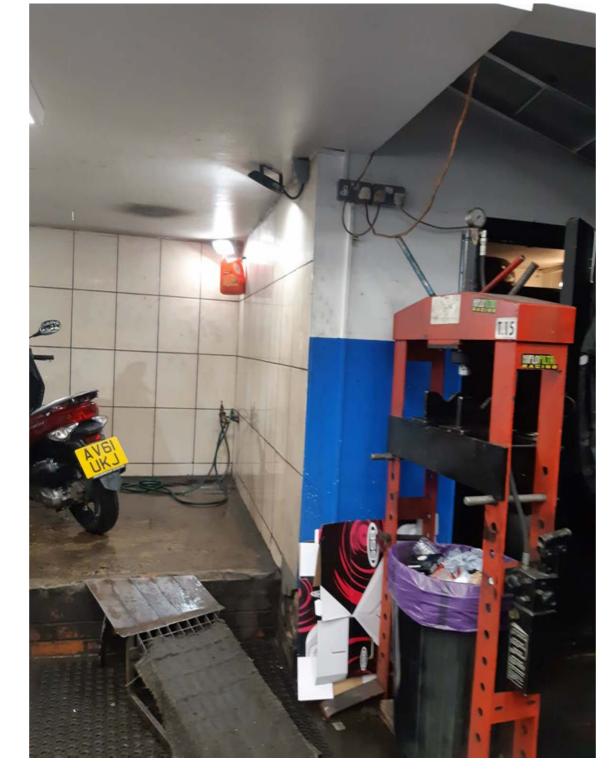

Pou

PIC. 02 - WASHING BAY

PIC. 05 - CUSTOMER / WAITING AREA

PIC. 03- DROPPED KERB

PIC. 04- SERVICING AREA

PIC. 06 - SERVICE AREA

| Client                                                                                                                                                                                                                                            | Site Address                    |  |           | Scale Unless Stated |
|---------------------------------------------------------------------------------------------------------------------------------------------------------------------------------------------------------------------------------------------------|---------------------------------|--|-----------|---------------------|
| SPEED MOTORCYCLES                                                                                                                                                                                                                                 | 16 CRICKLEWOOD BROADWAY NW2 3HD |  | 18/12/19  |                     |
| Title SITE IMAGES                                                                                                                                                                                                                                 |                                 |  |           | Sheet size<br>A2    |
| This drawing remains the property of S-A ARCHILAB and cannot be copied or reproduced without prior written consent. Unless otherwise stated dimensions shown are in mm. All plans drawn at 1500mm above finish floor level    Drawing   SW0012/20 |                                 |  | Sheet 5/5 |                     |