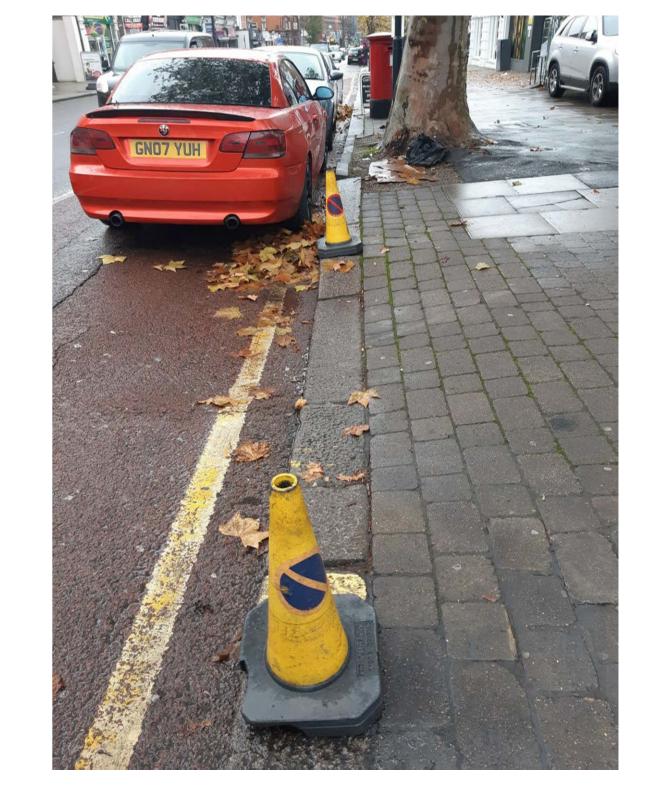

Pou

PIC. 02 - WASHING BAY

PIC. 05 - CUSTOMER / WAITING AREA

PIC. 03- DROPPED KERB

PIC. 04- SERVICING AREA

PIC. 06 - SERVICE AREA

| Client                                                                                                                                                                                                                                            | Site Address                    |  |           | Scale Unless Stated |
|---------------------------------------------------------------------------------------------------------------------------------------------------------------------------------------------------------------------------------------------------|---------------------------------|--|-----------|---------------------|
| SPEED MOTORCYCLES                                                                                                                                                                                                                                 | 16 CRICKLEWOOD BROADWAY NW2 3HD |  | 18/12/19  |                     |
| Title SITE IMAGES                                                                                                                                                                                                                                 |                                 |  |           | Sheet size<br>A2    |
| This drawing remains the property of S-A ARCHILAB and cannot be copied or reproduced without prior written consent. Unless otherwise stated dimensions shown are in mm. All plans drawn at 1500mm above finish floor level    Drawing   SW0012/20 |                                 |  | Sheet 5/5 |                     |