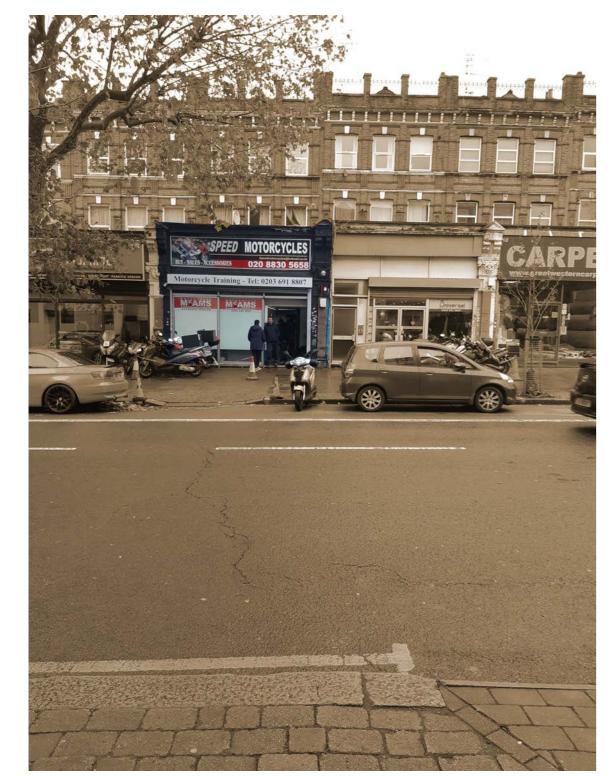

Pou

PIC. 02 - WASHING BAY

PIC. 05 - CUSTOMER / WAITING AREA

PIC. 03- DROPPED KERB

PIC. 04- SERVICING AREA

PIC. 06 - SERVICE AREA

| Client                                                                                                                                                                                                                                            | Site Address                    |  |           | Scale Unless Stated |
|---------------------------------------------------------------------------------------------------------------------------------------------------------------------------------------------------------------------------------------------------|---------------------------------|--|-----------|---------------------|
| SPEED MOTORCYCLES                                                                                                                                                                                                                                 | 16 CRICKLEWOOD BROADWAY NW2 3HD |  | 18/12/19  |                     |
| Title SITE IMAGES                                                                                                                                                                                                                                 |                                 |  |           | Sheet size<br>A2    |
| This drawing remains the property of S-A ARCHILAB and cannot be copied or reproduced without prior written consent. Unless otherwise stated dimensions shown are in mm. All plans drawn at 1500mm above finish floor level    Drawing   SW0012/20 |                                 |  | Sheet 5/5 |                     |