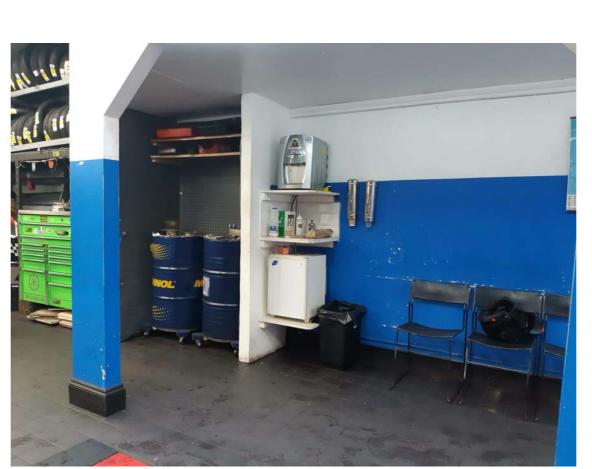

Pou

PIC. 02 - WASHING BAY

PIC. 05 - CUSTOMER / WAITING AREA

PIC. 03- DROPPED KERB

PIC. 04- SERVICING AREA

PIC. 06 - SERVICE AREA

| Client                                                                                                                                                                                                                                            | Site Address                    |  |           | Scale Unless Stated |
|---------------------------------------------------------------------------------------------------------------------------------------------------------------------------------------------------------------------------------------------------|---------------------------------|--|-----------|---------------------|
| SPEED MOTORCYCLES                                                                                                                                                                                                                                 | 16 CRICKLEWOOD BROADWAY NW2 3HD |  | 18/12/19  |                     |
| Title SITE IMAGES                                                                                                                                                                                                                                 |                                 |  |           | Sheet size<br>A2    |
| This drawing remains the property of S-A ARCHILAB and cannot be copied or reproduced without prior written consent. Unless otherwise stated dimensions shown are in mm. All plans drawn at 1500mm above finish floor level    Drawing   SW0012/20 |                                 |  | Sheet 5/5 |                     |