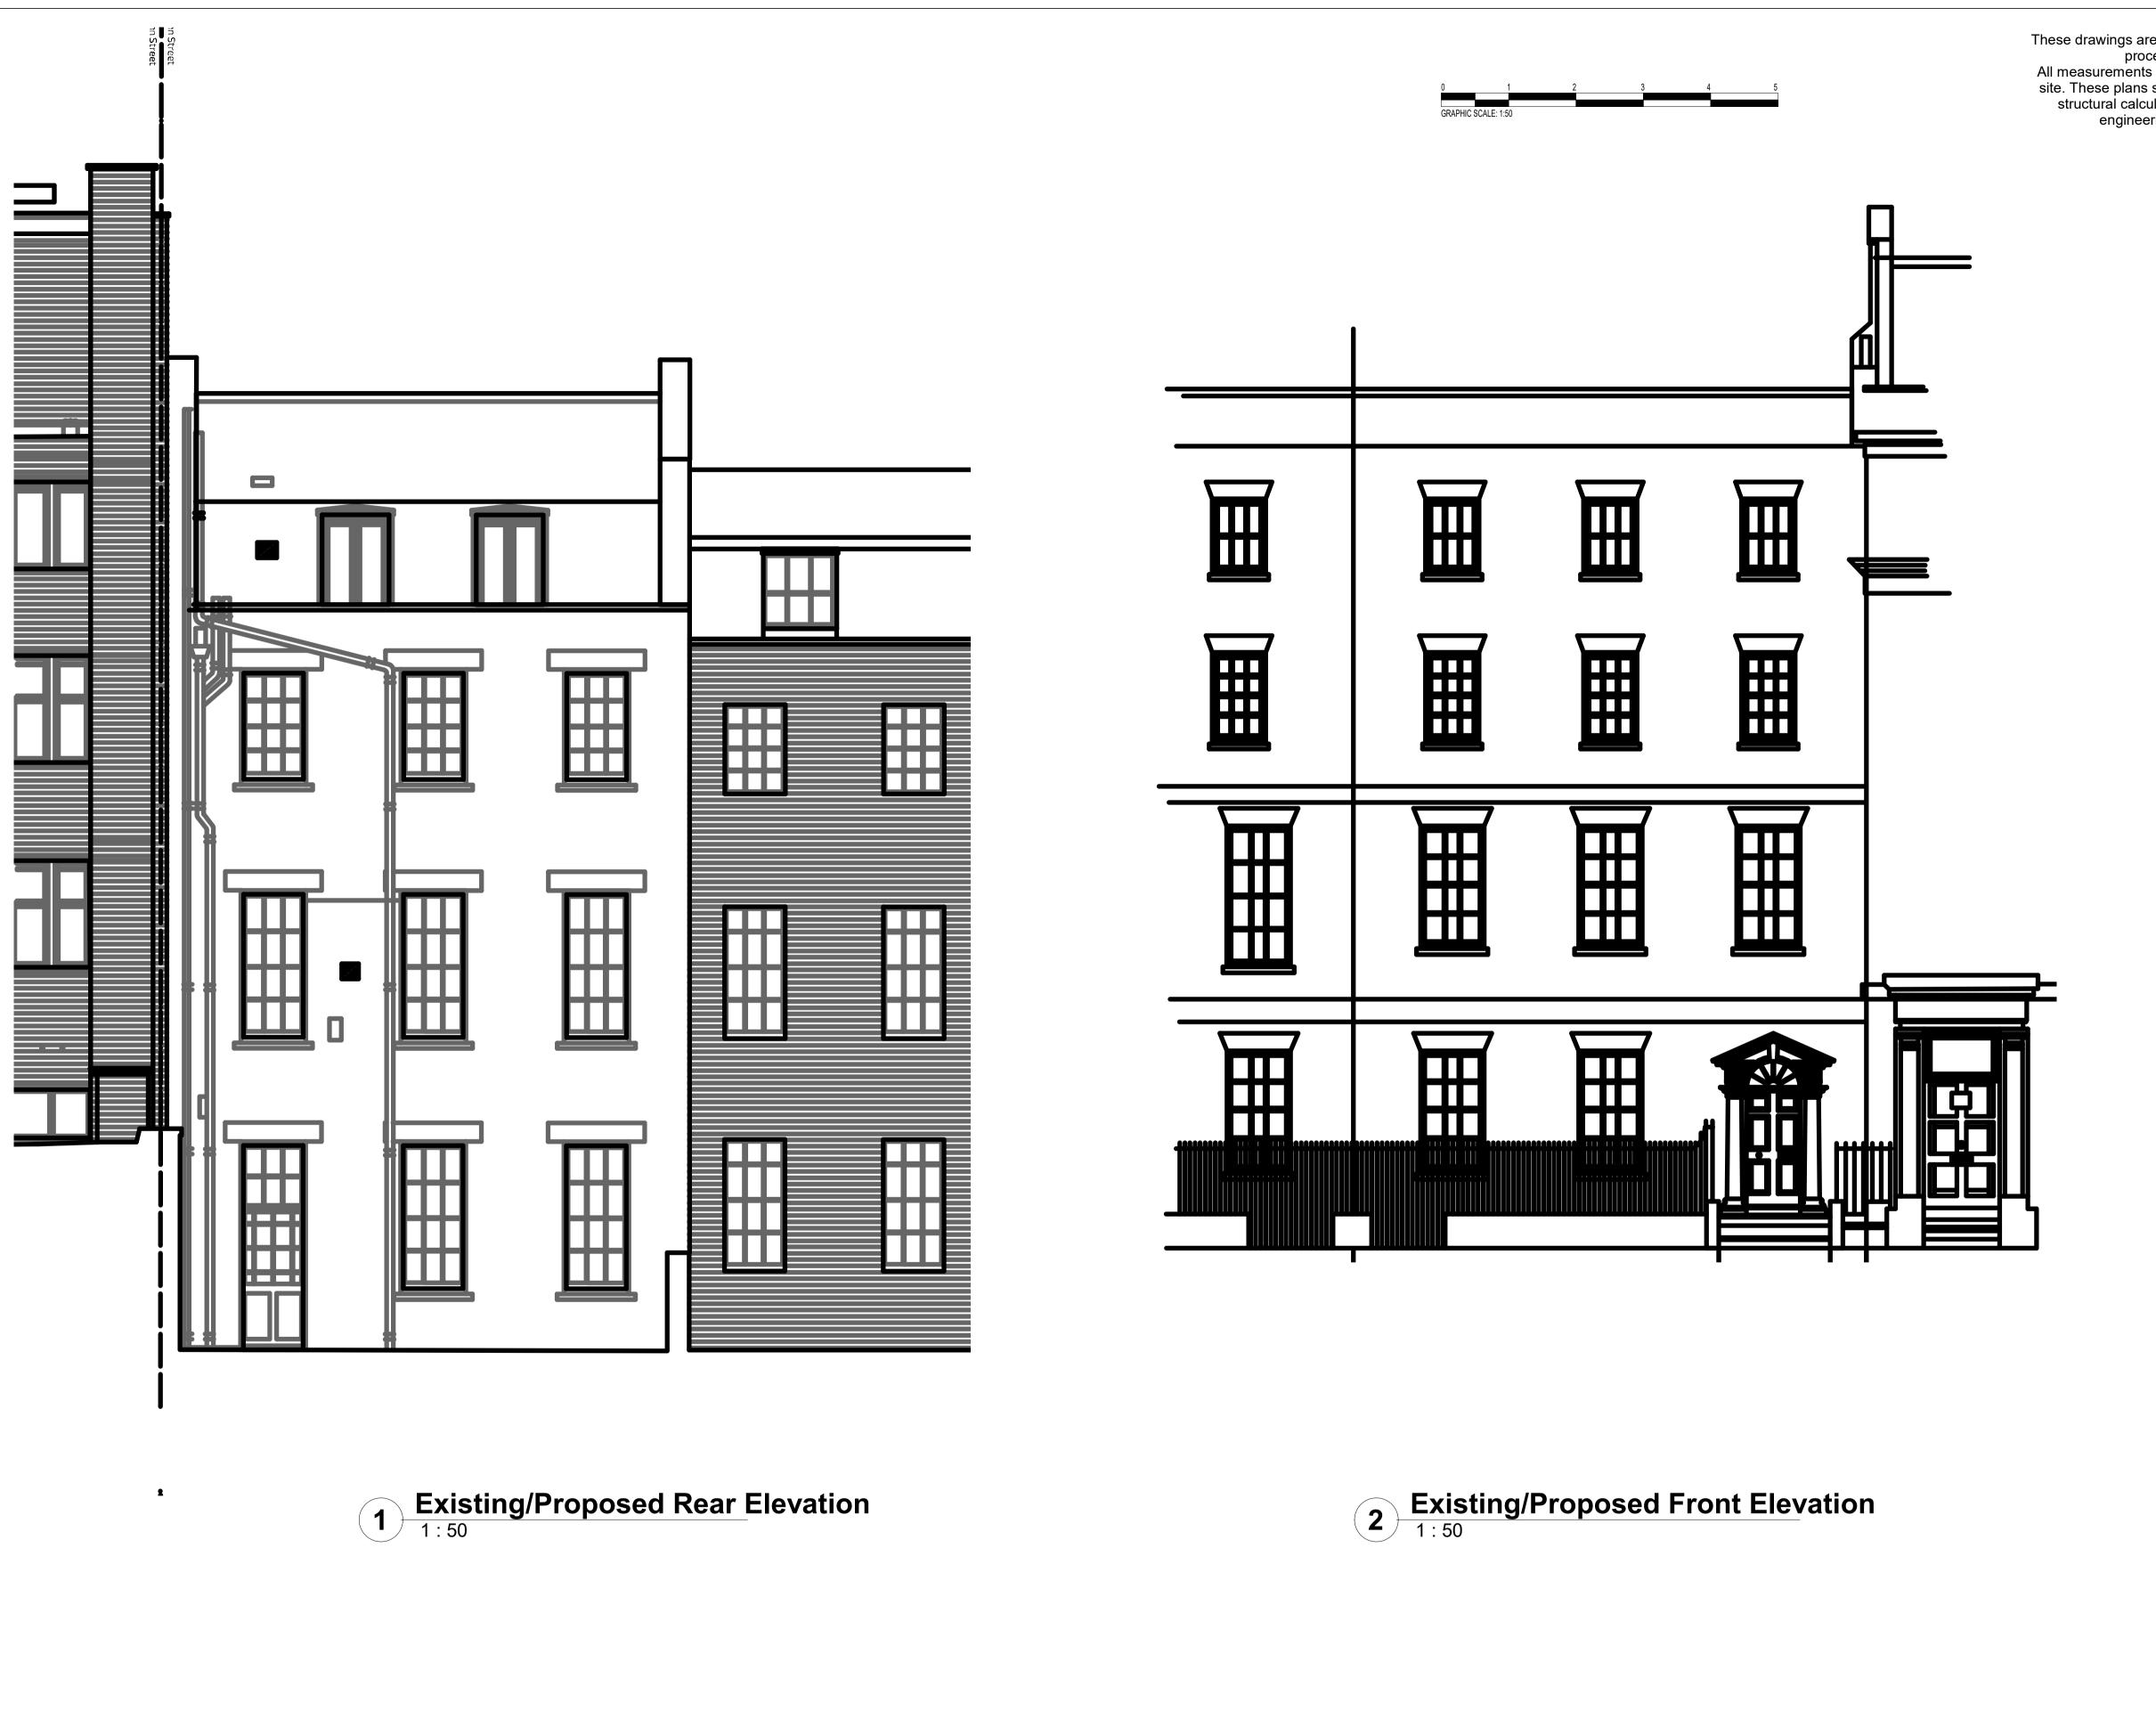

7 John St, London WC1N 2ES

Existing & Proposed elevations

| Project number | JOH        |
|----------------|------------|
| Date           | 19-12-2019 |
| Drawn by       | JP         |
| Checked by     | JH         |
| _              |            |

JOH-1

Scale @ A1 1 : 50

These drawings are for use in the planning process only.
All measurements should be checked on site. These plans should not be used for structural calculations or any other engineering purpose.