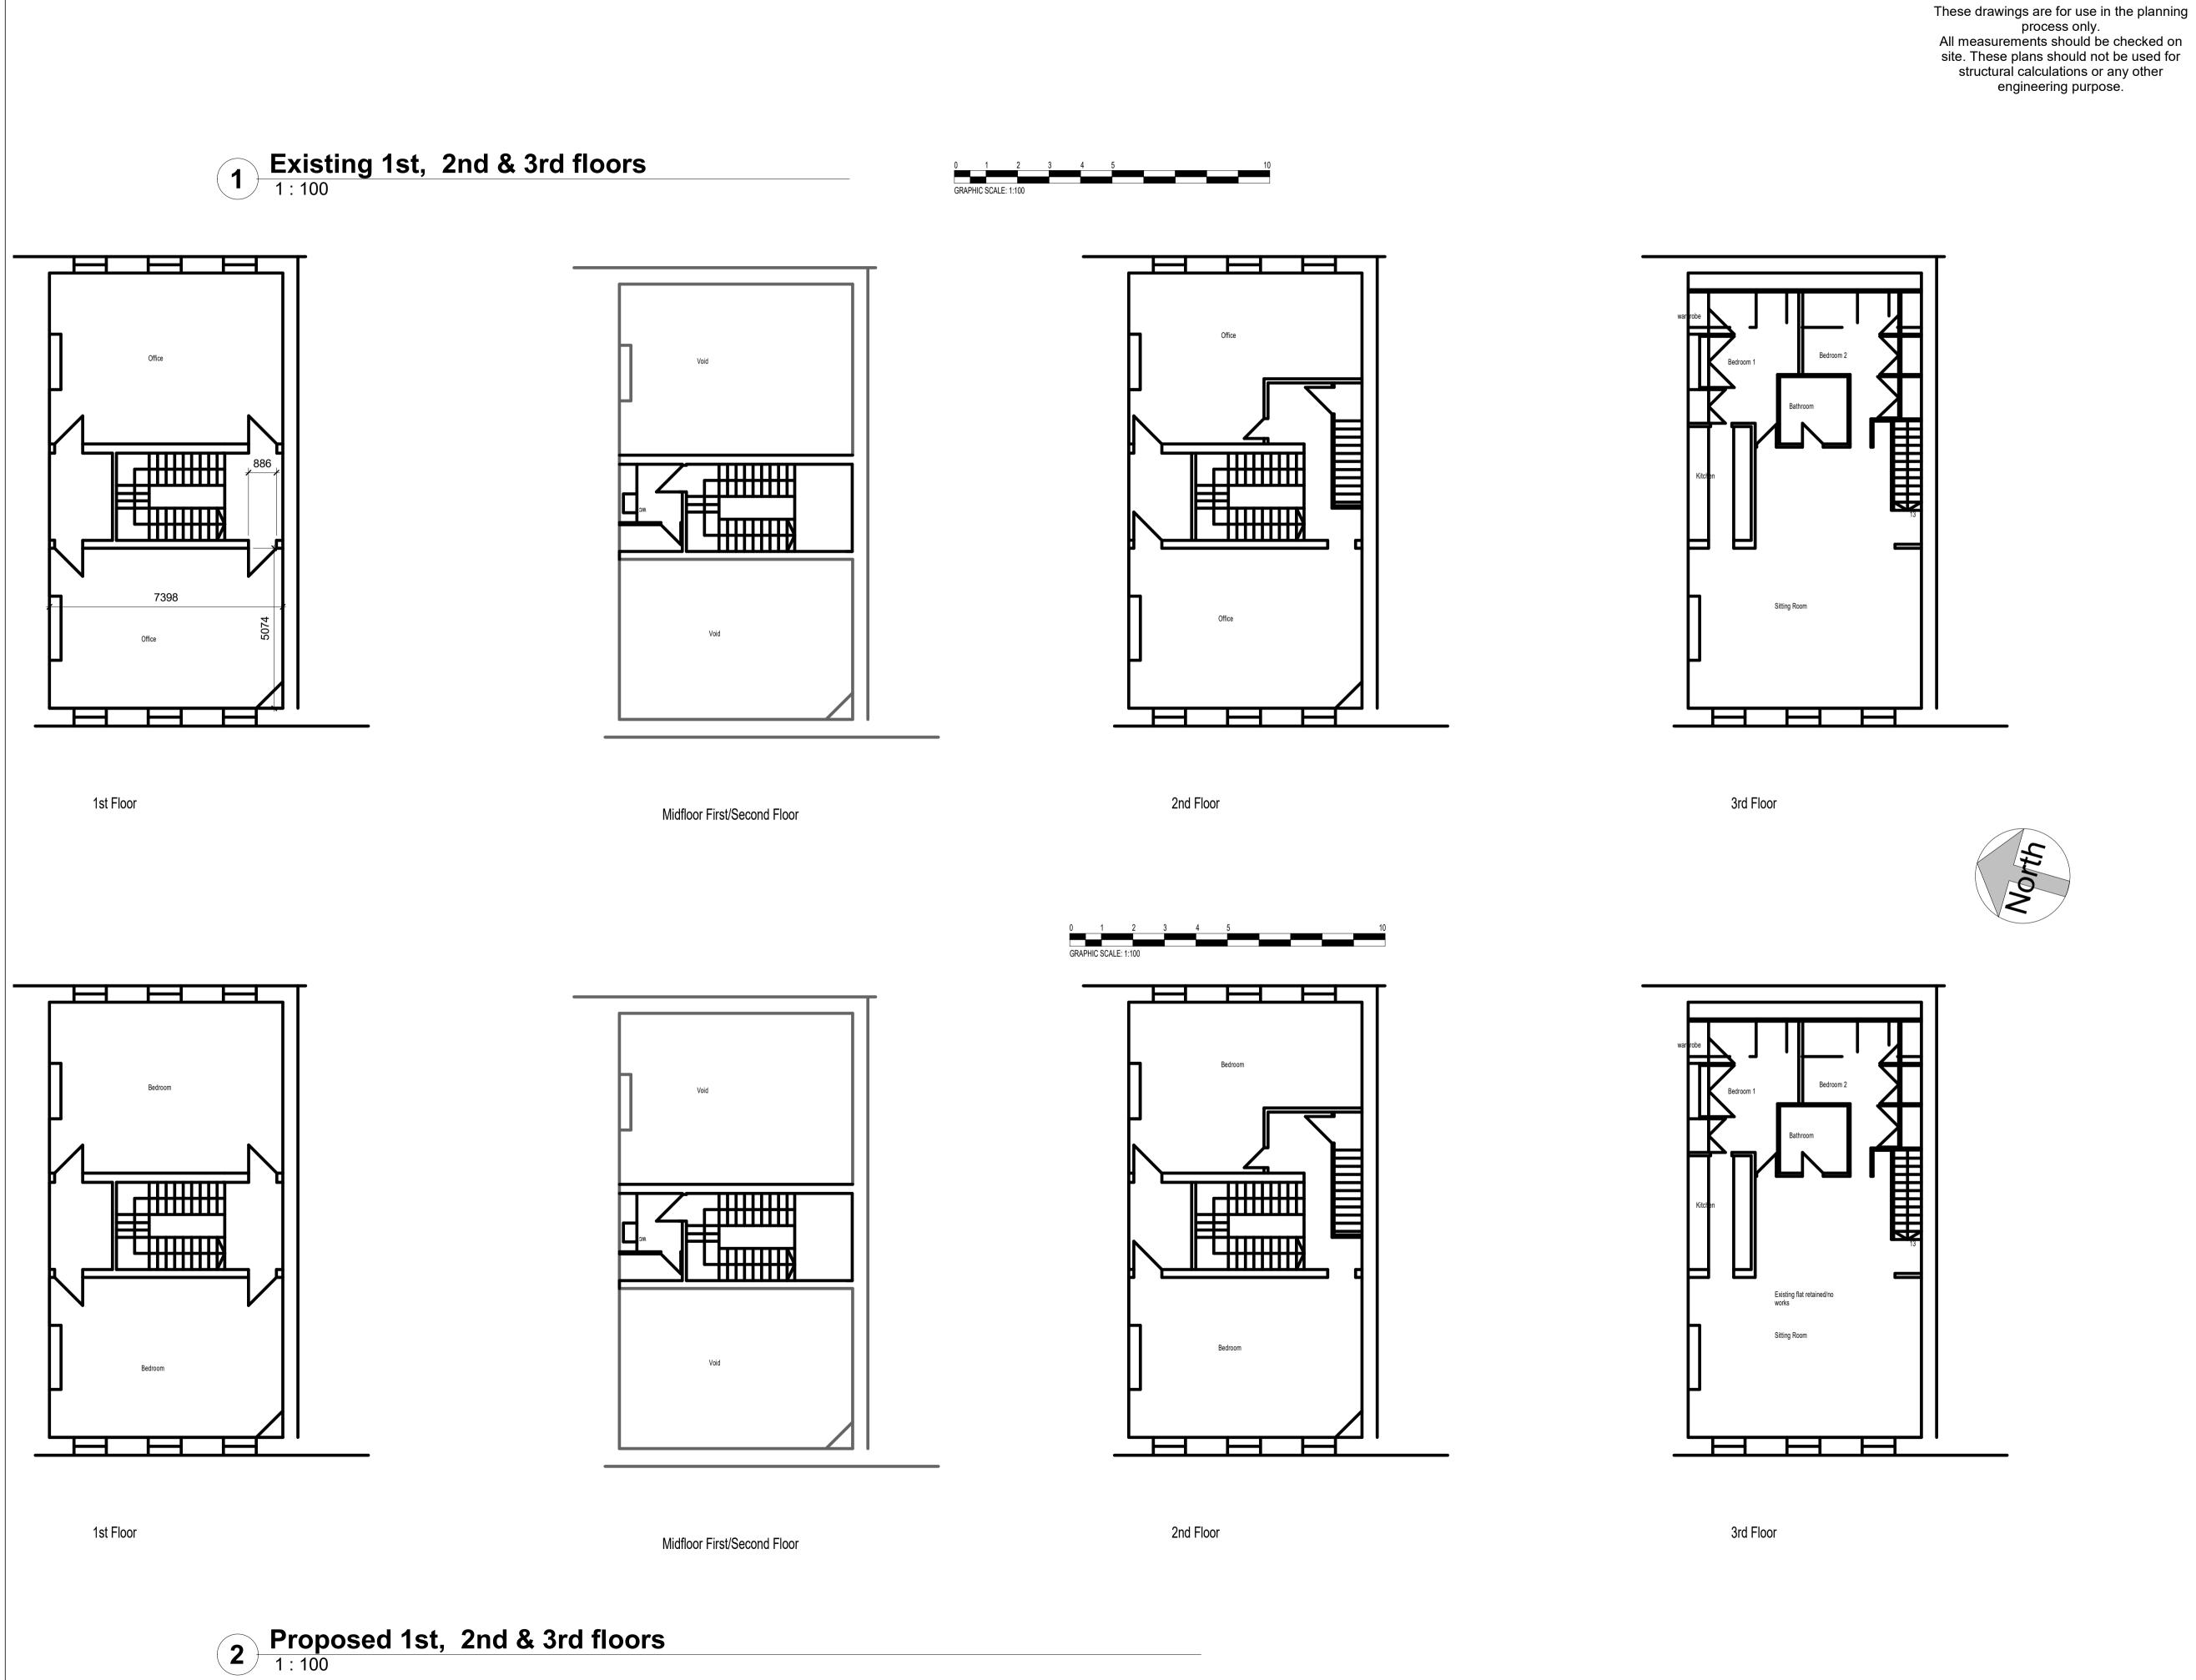

7 John St, London WC1N 2ES

Existing & Proposed 1st, 2nd & 3rd floors

| Project number | JOH        |
|----------------|------------|
| Date           | 19-12-2019 |
| Drawn by       | JP         |
| Checked by     | JH         |
|                |            |

JOH-3

Scale @ A1 1 : 100