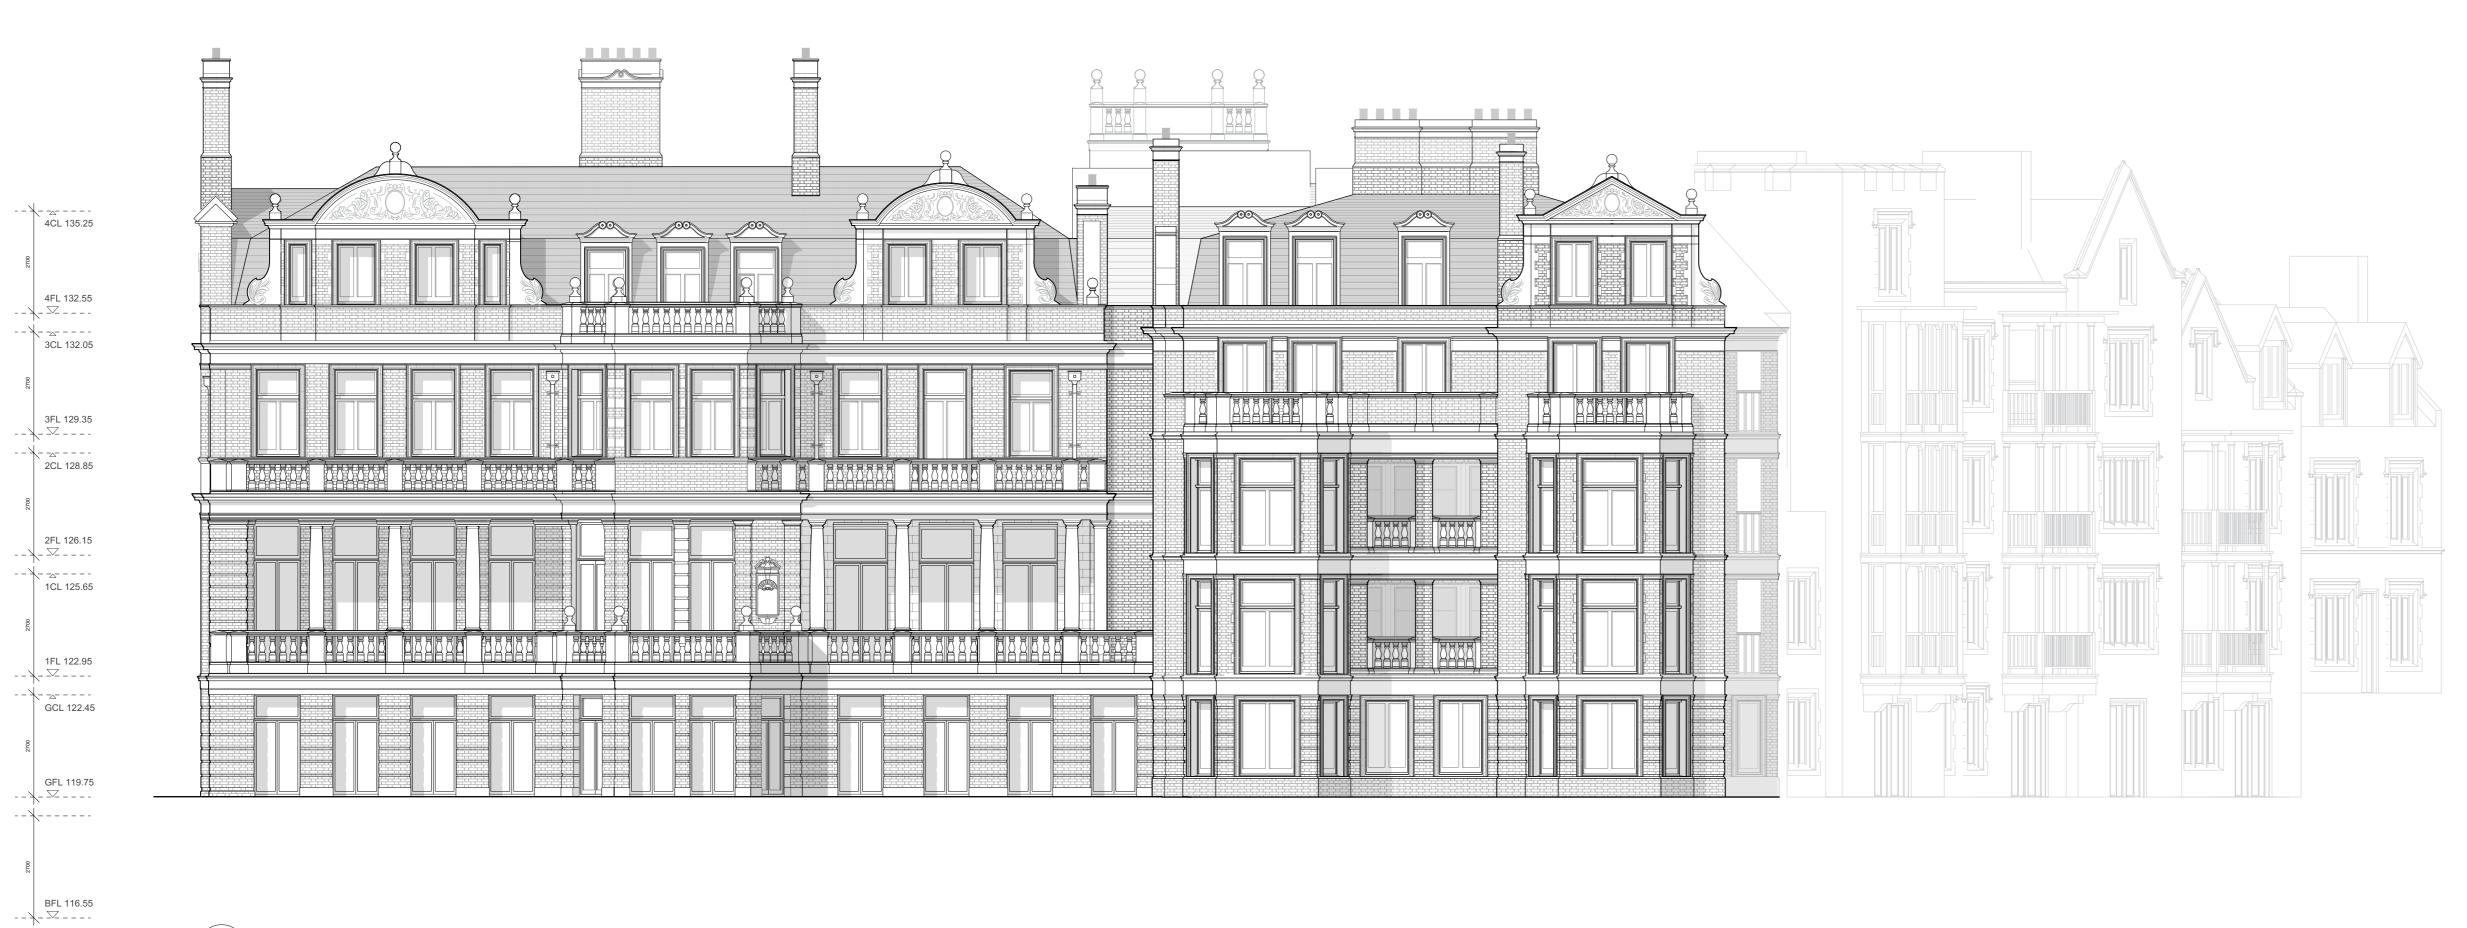

1 PROPOSED SOUTH - WEST ELEVATION PL-25 Scale: 1:100

0 1 2 3 4 5

10m

|   | CONTAIN ANY INFORMATION FOR CONSTRUCTION<br>OR COMPLIANCE TO BUILDING REGULATIONS.                    |
|---|-------------------------------------------------------------------------------------------------------|
|   | DRAWINGS MAY BE SCALED FOR THE PURPOSES OF<br>PLANNING ONLY. ALL DIMENSIONS TO BE CHECKED<br>ON SITE. |
|   | MATERIALS SPECIFICATION                                                                               |
|   | PLANNING ONLY. ALL DIMENSIONS TO BE CHECKED<br>ON SITE.                                               |
|   |                                                                                                       |
|   |                                                                                                       |
|   |                                                                                                       |
|   |                                                                                                       |
|   | REV. DATE DESCRIPTION                                                                                 |
|   | BRANCH HILL HOUSE                                                                                     |
|   | PROPOSED SOUTH - WEST<br>AND SOUTH ELEVATIONS                                                         |
|   | DRNG No SCALE DATE   PL-25 1:100 @ A0 DEC 2019                                                        |
|   |                                                                                                       |
| 2 | Stanhope<br>Gate<br>Architecture                                                                      |