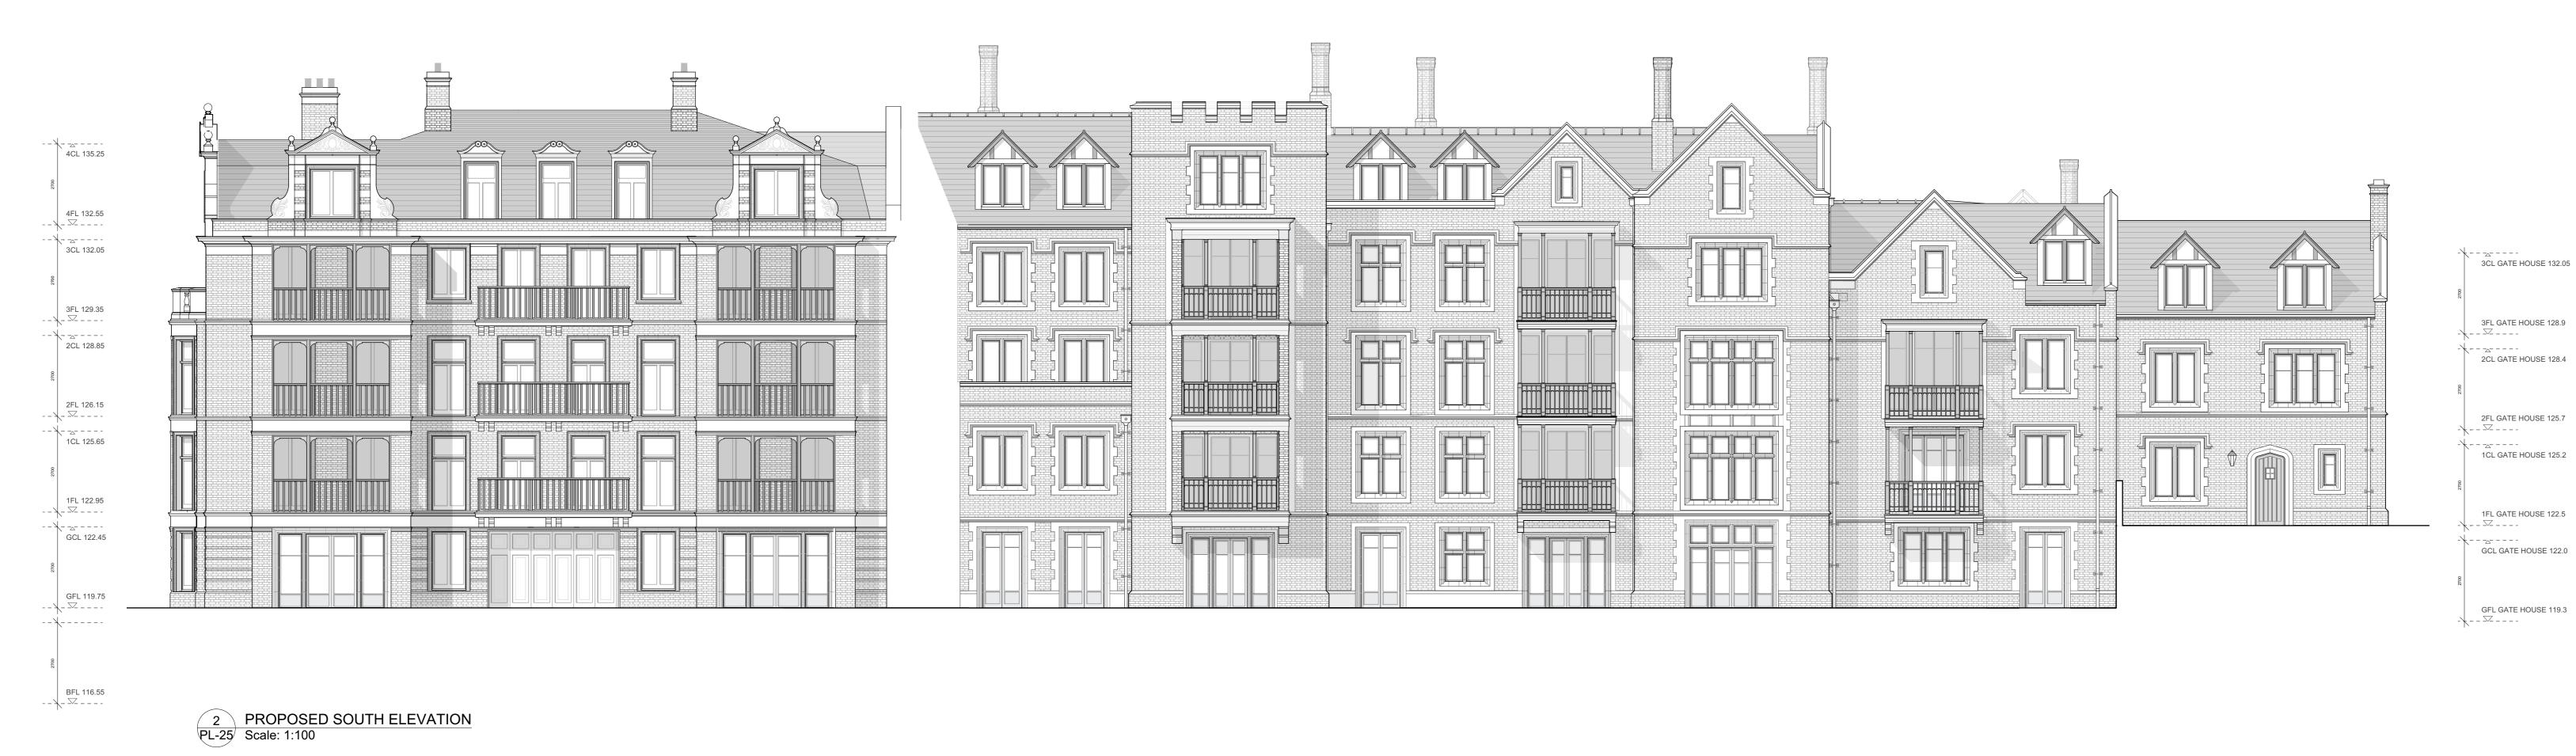

1 PROPOSED SOUTH - WEST ELEVATION PL-25 Scale: 1:100

0 1 2 3 4 5

10m

|   | CONTAIN ANY INFORMATION FOR CONSTRUCTION<br>OR COMPLIANCE TO BUILDING REGULATIONS.                    |
|---|-------------------------------------------------------------------------------------------------------|
|   | DRAWINGS MAY BE SCALED FOR THE PURPOSES OF<br>PLANNING ONLY. ALL DIMENSIONS TO BE CHECKED<br>ON SITE. |
|   | MATERIALS SPECIFICATION                                                                               |
|   | PLANNING ONLY. ALL DIMENSIONS TO BE CHECKED<br>ON SITE.                                               |
|   |                                                                                                       |
|   |                                                                                                       |
|   |                                                                                                       |
|   |                                                                                                       |
|   | REV. DATE DESCRIPTION                                                                                 |
|   | BRANCH HILL HOUSE                                                                                     |
|   | PROPOSED SOUTH - WEST<br>AND SOUTH ELEVATIONS                                                         |
|   | DRNG No SCALE DATE   PL-25 1:100 @ A0 DEC 2019                                                        |
|   |                                                                                                       |
| 2 | Stanhope<br>Gate<br>Architecture                                                                      |