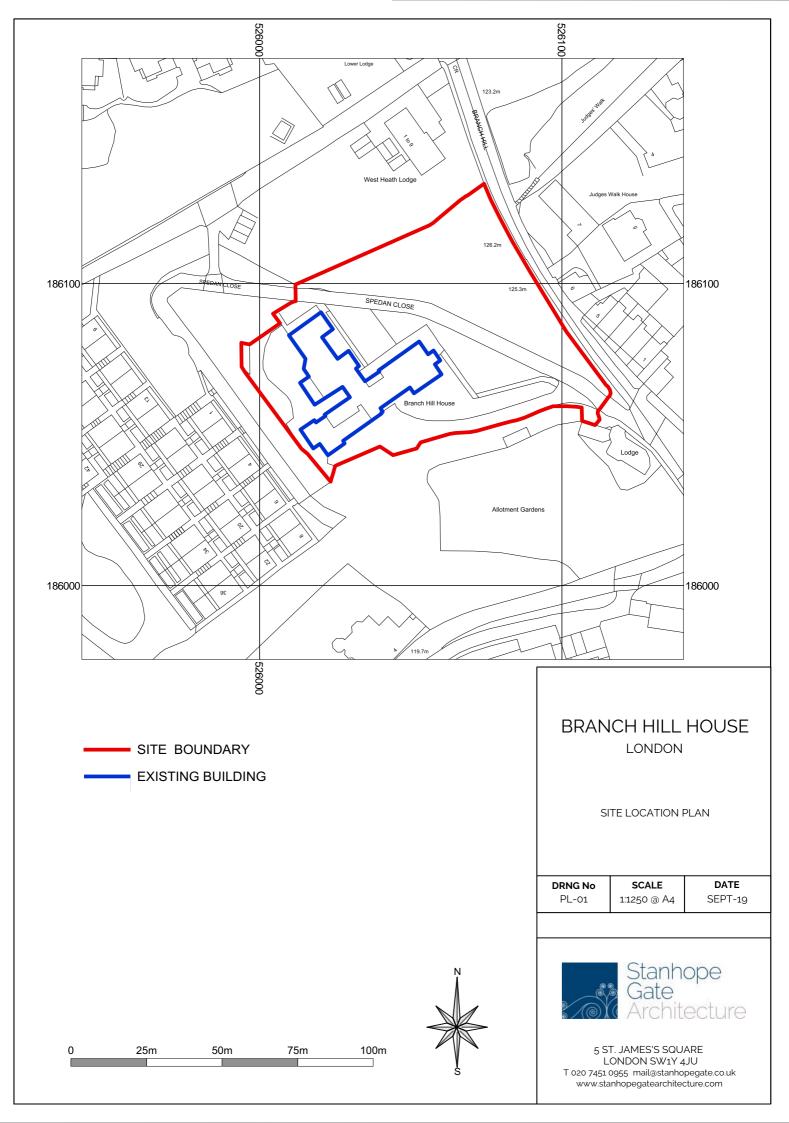

## **DEVELOPMENT DRAWINGS** APPENDIX 3 EXISTING AND PROPOSED

| THIS DRAWING IS<br>INFORMATION PU<br>CONTAIN ANY IN | STANHOPE GATE ARCHITECTURE<br>FOR AESTHETIC DESIGN<br>JRPOSES ONLY & DOES NOT<br>FORMATION FOR CONSTRUCTION<br>TO BUILDING REGULATIONS. |   |
|-----------------------------------------------------|-----------------------------------------------------------------------------------------------------------------------------------------|---|
|                                                     | BE SCALED FOR THE PURPOSES O<br>ALL DIMENSIONS TO BE CHECKEI                                                                            |   |
|                                                     |                                                                                                                                         |   |
|                                                     |                                                                                                                                         |   |
|                                                     |                                                                                                                                         |   |
|                                                     |                                                                                                                                         |   |
|                                                     |                                                                                                                                         |   |
|                                                     |                                                                                                                                         |   |
|                                                     |                                                                                                                                         |   |
|                                                     |                                                                                                                                         |   |
|                                                     |                                                                                                                                         |   |
|                                                     |                                                                                                                                         |   |
|                                                     |                                                                                                                                         |   |
|                                                     |                                                                                                                                         |   |
|                                                     |                                                                                                                                         |   |
|                                                     |                                                                                                                                         |   |
|                                                     |                                                                                                                                         |   |
|                                                     |                                                                                                                                         |   |
|                                                     |                                                                                                                                         |   |
|                                                     |                                                                                                                                         |   |
|                                                     |                                                                                                                                         |   |
|                                                     |                                                                                                                                         |   |
|                                                     |                                                                                                                                         |   |
|                                                     |                                                                                                                                         |   |
|                                                     |                                                                                                                                         |   |
|                                                     |                                                                                                                                         |   |
|                                                     |                                                                                                                                         |   |
|                                                     |                                                                                                                                         |   |
|                                                     |                                                                                                                                         |   |
|                                                     |                                                                                                                                         |   |
|                                                     |                                                                                                                                         |   |
|                                                     |                                                                                                                                         |   |
| REV. DATE                                           | DESCRIPTION                                                                                                                             |   |
| BRANCH HILL HOUSE                                   |                                                                                                                                         |   |
| PROPOSED BASEMENT PLAN                              |                                                                                                                                         |   |
| DRNG No<br>PL-17                                    | SCALE DATE   1:100 @ A0 MONTH 2017   1:200 @ A2 MONTH 2017                                                                              | 7 |
|                                                     | Stanhope<br>Gate<br>Architecture                                                                                                        |   |
| LO                                                  | JAMES'S SQUARE<br>NDON SW1Y 4JU<br>955 mail@stanhopegate.co.uk                                                                          |   |