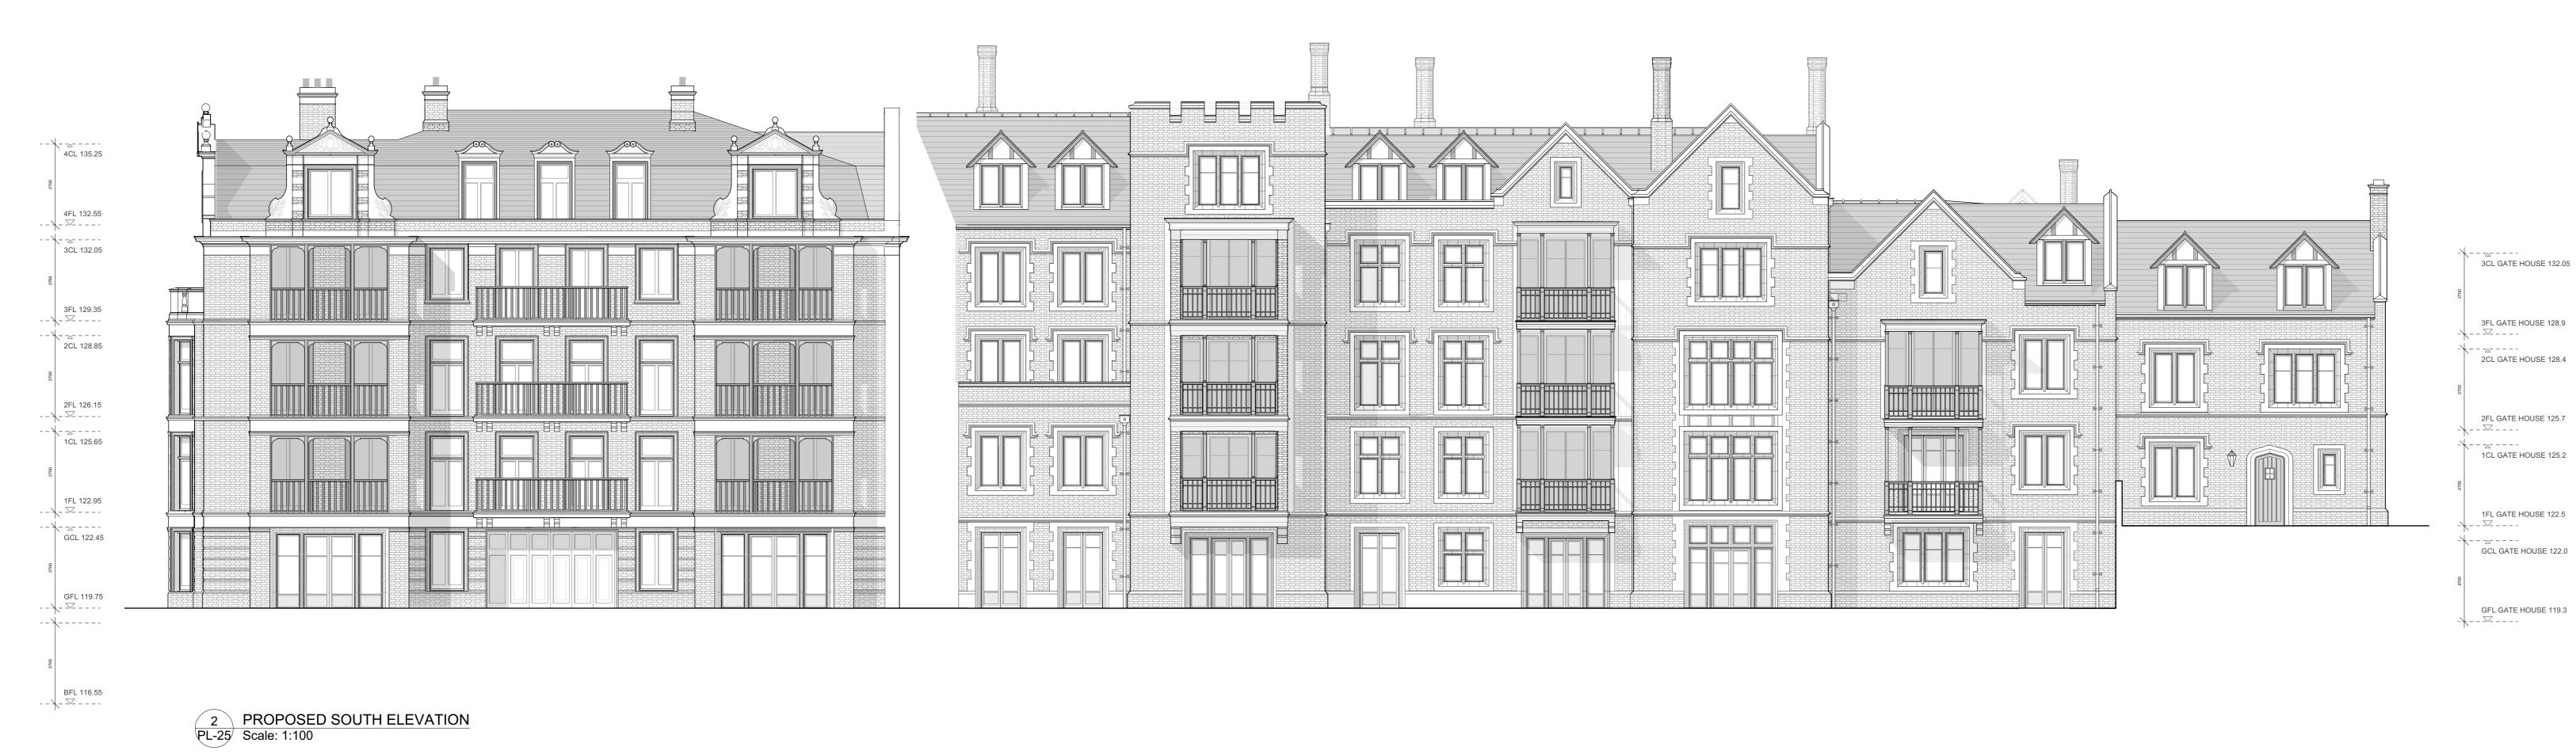

1 PROPOSED SOUTH - WEST ELEVATION PL-25 Scale: 1:100

0 1 2 3 4 5

10m

|   | CONTAIN ANY INFORMATION FOR CONSTRUCTION<br>OR COMPLIANCE TO BUILDING REGULATIONS.                    |
|---|-------------------------------------------------------------------------------------------------------|
|   | DRAWINGS MAY BE SCALED FOR THE PURPOSES OF<br>PLANNING ONLY. ALL DIMENSIONS TO BE CHECKED<br>ON SITE. |
|   | MATERIALS SPECIFICATION                                                                               |
|   | ON SITE.                                                                                              |
|   | SEALED DOUBLE GLAZED UNITS                                                                            |
|   |                                                                                                       |
|   |                                                                                                       |
|   |                                                                                                       |
|   |                                                                                                       |
|   |                                                                                                       |
|   |                                                                                                       |
|   |                                                                                                       |
|   |                                                                                                       |
|   |                                                                                                       |
|   |                                                                                                       |
|   |                                                                                                       |
|   |                                                                                                       |
|   | REV. DATE DESCRIPTION                                                                                 |
|   | BRANCH HILL HOUSE                                                                                     |
|   | PROPOSED SOUTH - WEST<br>AND SOUTH ELEVATIONS                                                         |
|   | DRNG No SCALE DATE   PL-25 1:100 @ A0 DEC 2019                                                        |
|   | 1:200 @ A2                                                                                            |
| 2 | Stanhope<br>Gate<br>Architecture                                                                      |

COPYRIGHT 2018 STANHOPE GATE ARCHITECTURE

THIS DRAWING IS FOR AESTHETIC DESIGN INFORMATION PURPOSES ONLY & DOES NOT

COPYRIGHT 2018 STANHOPE GATE ARCHITECTURE

THIS DRAWING IS FOR AESTHETIC DESIGN INFORMATION PURPOSES ONLY & DOES NOT CONTAIN ANY INFORMATION FOR CONSTRUCTION OR COMPLIANCE TO BUILDING REGULATIONS.

DRAWINGS MAY BE SCALED FOR THE PURPOSES OF PLANNING ONLY. ALL DIMENSIONS TO BE CHECKED ON SITE.

| REV.                                                                                                                  | DATE | DESC                                     | RIPTION                 |  |
|-----------------------------------------------------------------------------------------------------------------------|------|------------------------------------------|-------------------------|--|
| REV. DATE DESCRIPTION<br>BRANCH HILL HOUSE<br>LONDON<br>PROPOSED SECTIONS                                             |      |                                          |                         |  |
| DRN(<br>PL-                                                                                                           |      | <b>SCALE</b><br>1:100 @ A0<br>1:200 @ A2 | <b>DATE</b><br>DEC 2019 |  |
| Stanhope<br>Gate<br>Architecture                                                                                      |      |                                          |                         |  |
| 5 ST JAMES'S SQUARE<br>LONDON SW1Y 4JU<br>T 020 7451 0955 mail@stanhopegate.co.uk<br>www.stanhopegatearchitecture.com |      |                                          |                         |  |