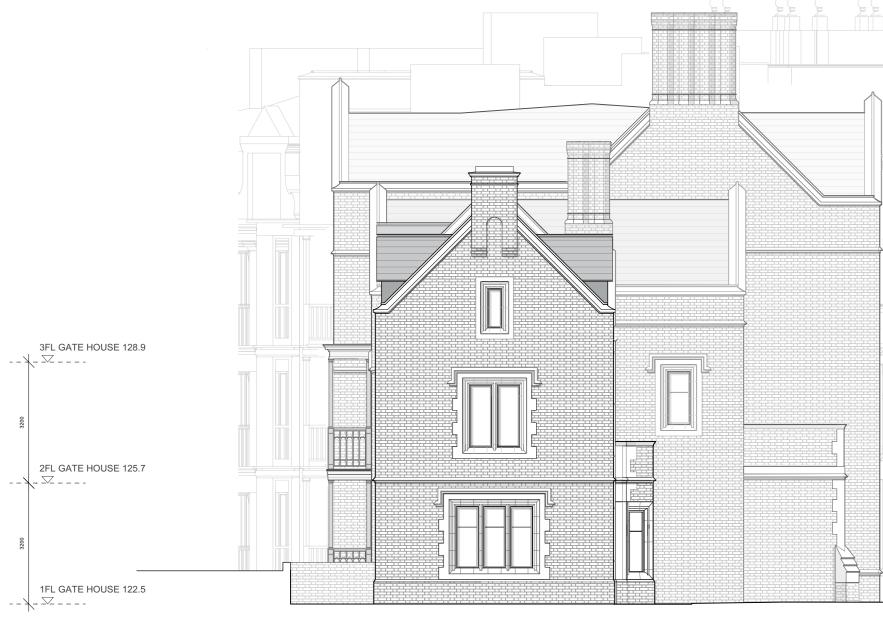

1 PROPOSED EAST ELEVATION - GATE HOUSE PL-24 Scale: 1:100

3 PROPOSED EAST ELEVATION PL-24 Scale: 1:100

0 1 2 3 4 5

10m

4 PROPOSED NORTH - WEST ELEVATION PL-24 Scale: 1:100

COPYRIGHT 2018 STANHOPE GATE ARCHITECTURE