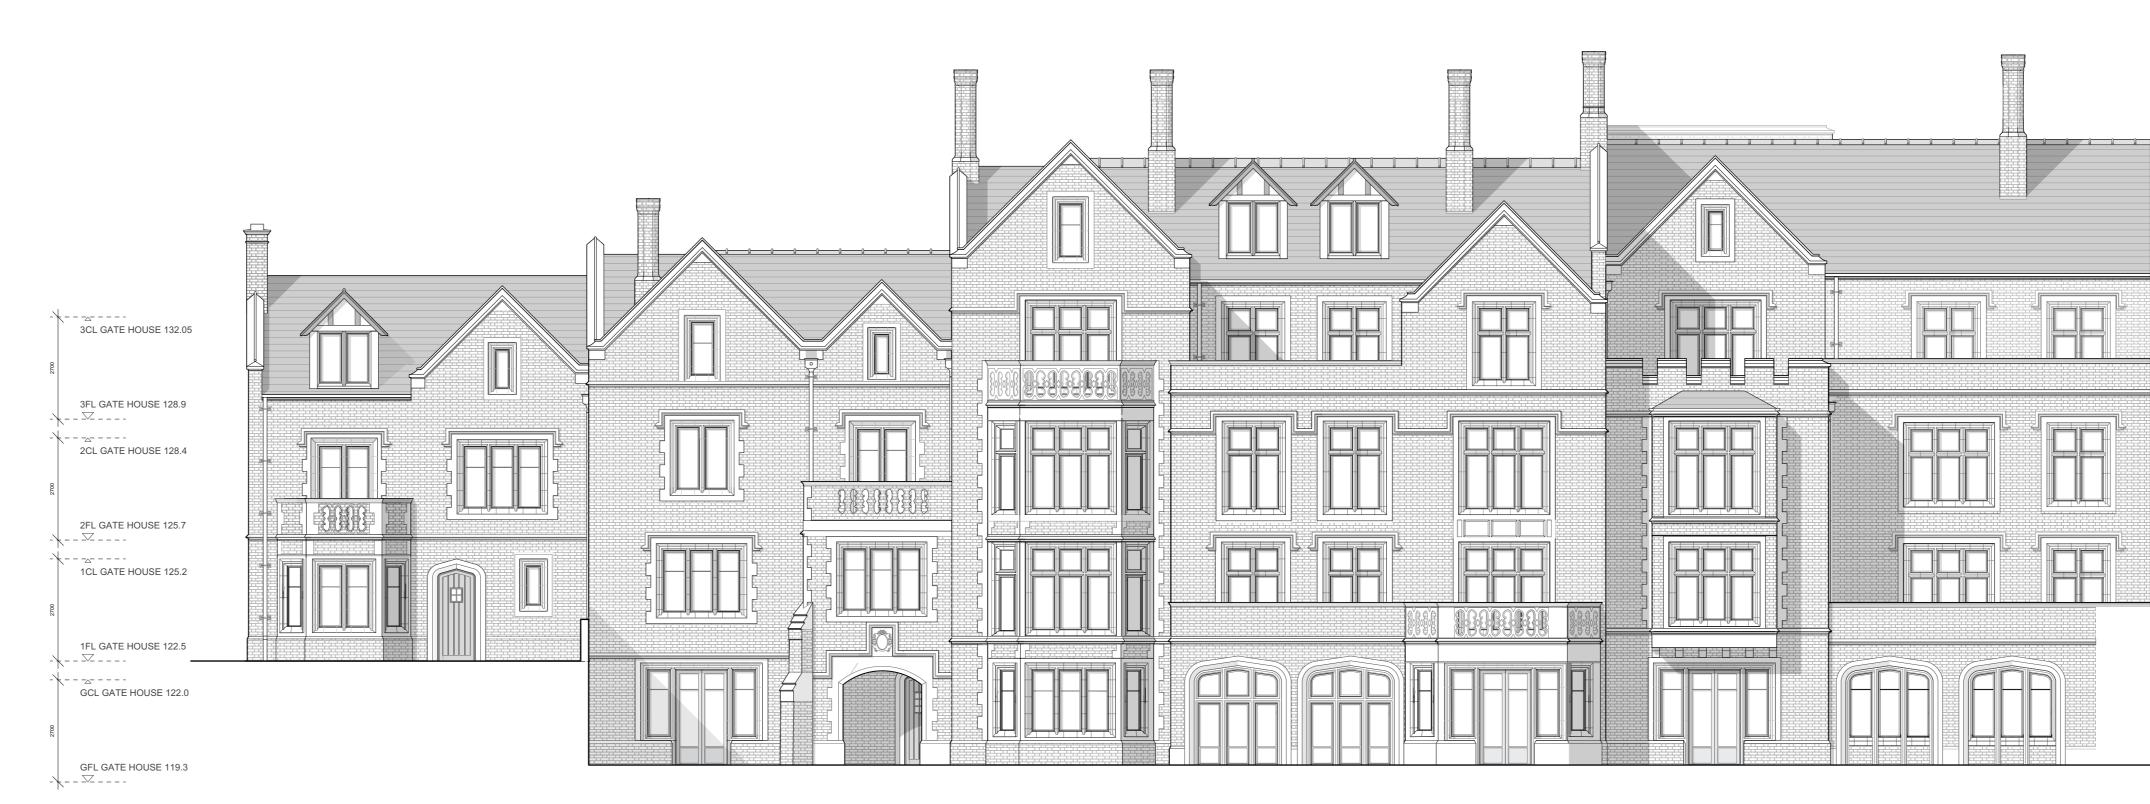

1 PROPOSED EAST ELEVATION - GATE HOUSE PL-24 Scale: 1:100

3 PROPOSED EAST ELEVATION PL-24 Scale: 1:100

0 1 2 3 4 5

10m

4 PROPOSED NORTH - WEST ELEVATION PL-24 Scale: 1:100

COPYRIGHT 2018 STANHOPE GATE ARCHITECTURE