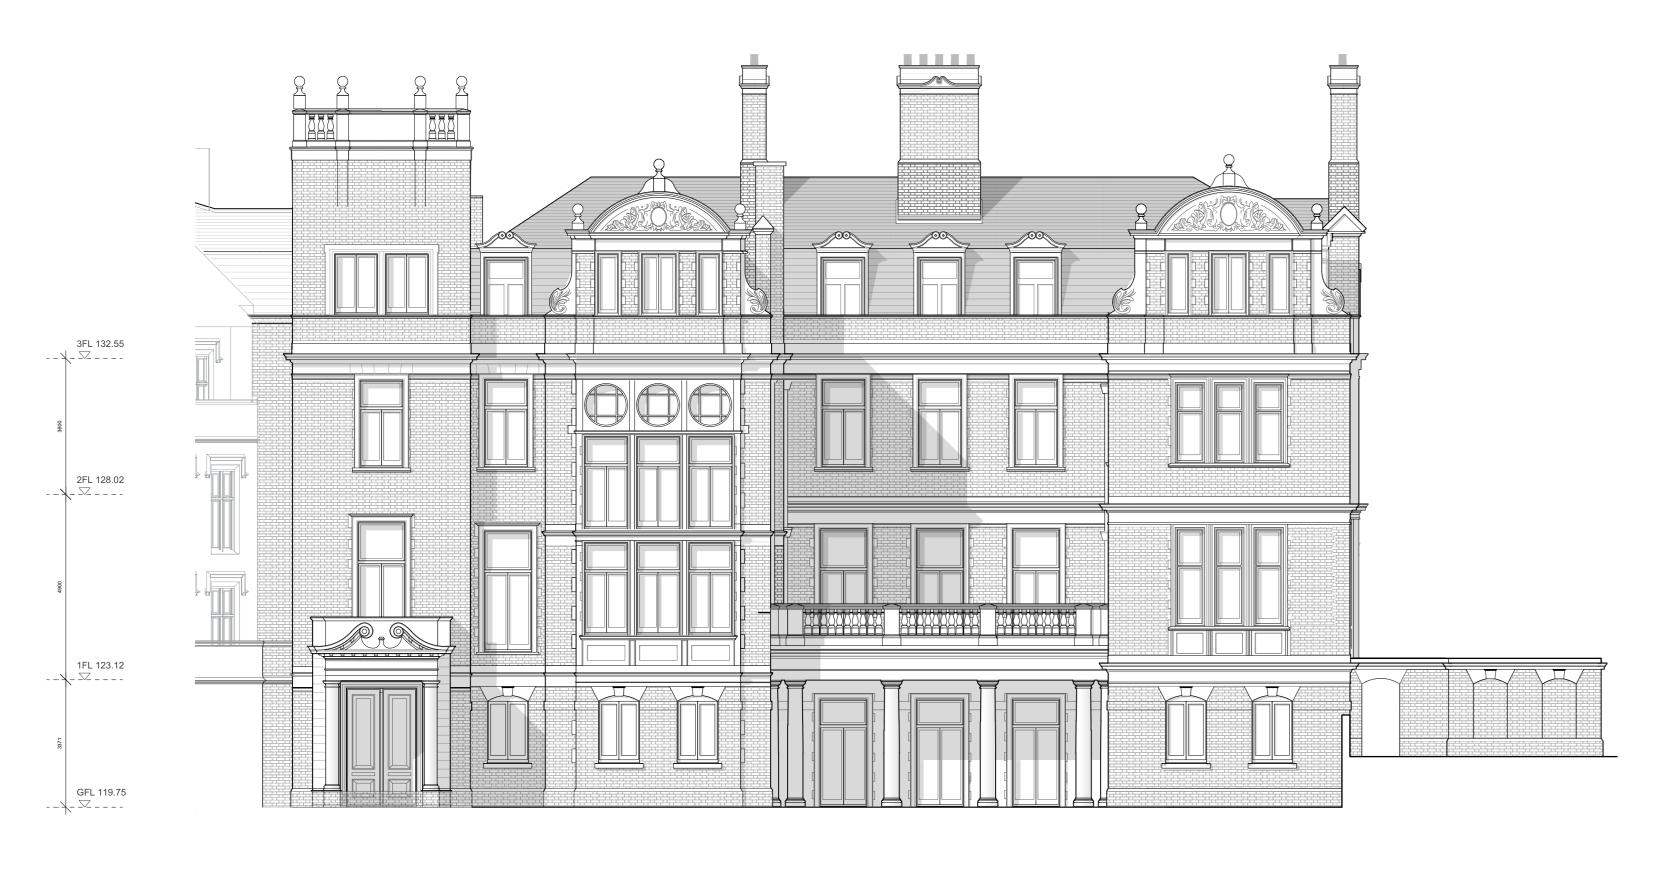

1 PROPOSED EAST ELEVATION - GATE HOUSE PL-24 Scale: 1:100

3 PROPOSED EAST ELEVATION PL-24 Scale: 1:100

0 1 2 3 4 5

10m

4 PROPOSED NORTH - WEST ELEVATION PL-24 Scale: 1:100

COPYRIGHT 2018 STANHOPE GATE ARCHITECTURE