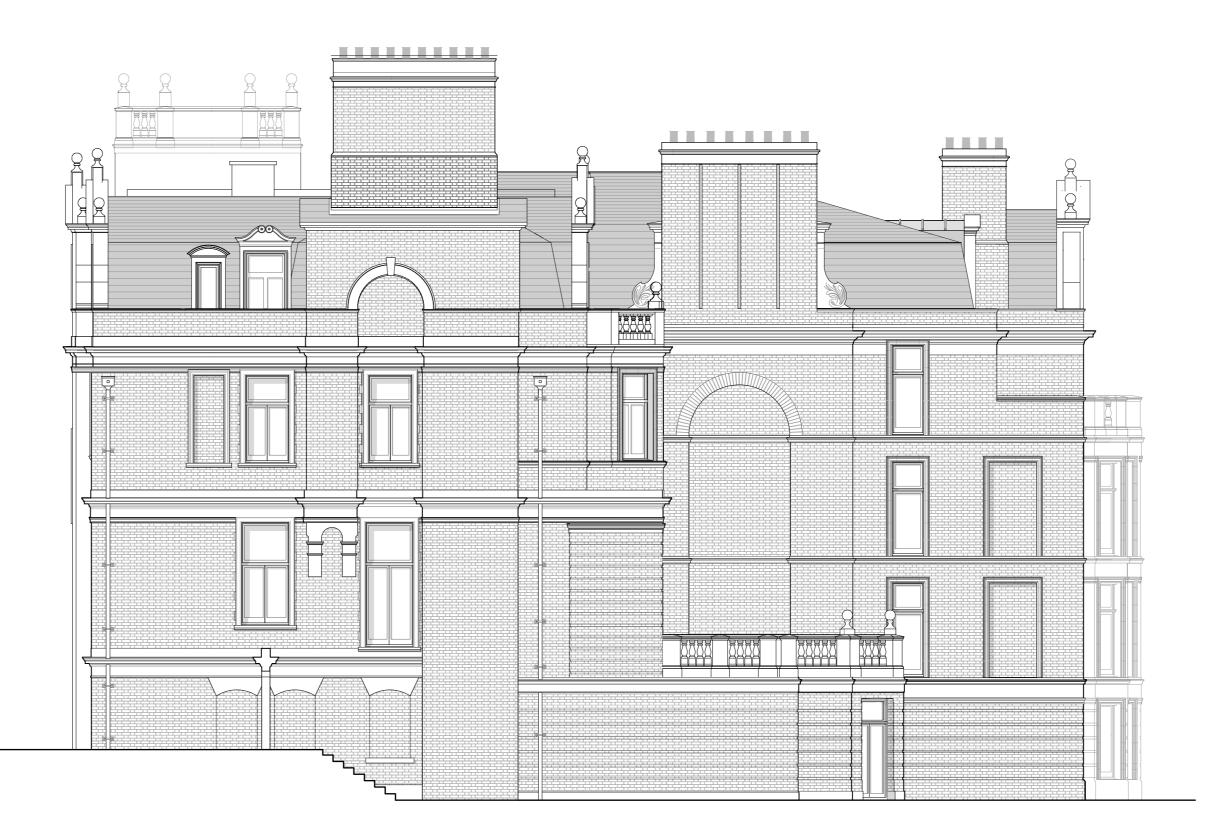

1 PROPOSED EAST ELEVATION - GATE HOUSE PL-24 Scale: 1:100

3 PROPOSED EAST ELEVATION PL-24 Scale: 1:100

0 1 2 3 4 5

10m

4 PROPOSED NORTH - WEST ELEVATION PL-24 Scale: 1:100

COPYRIGHT 2018 STANHOPE GATE ARCHITECTURE