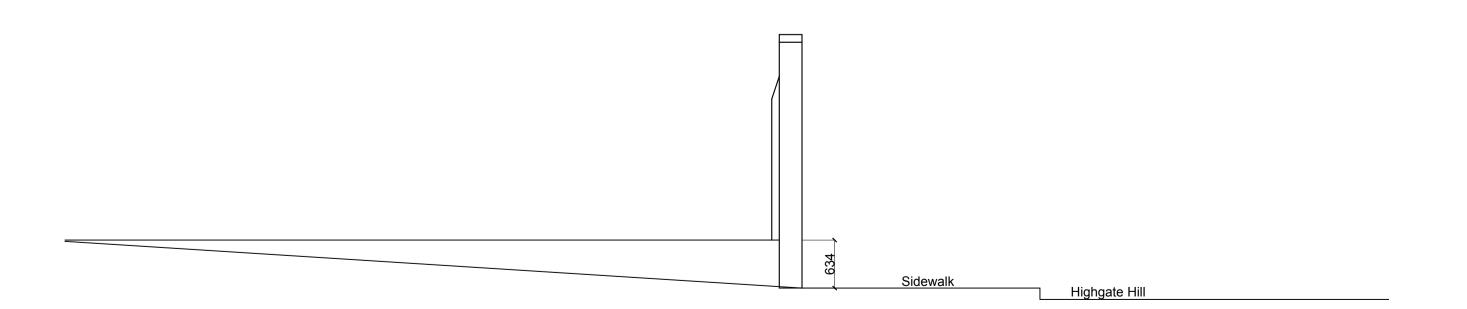

EXISTING STREET ELEVATION AT HIGHGATE HILL
Scale 1:50

2 EXISTING WALL ELEVATION FROM FAIRSEAT GROUNDS
Scale 1:50

3 EXISTING SECTION A-A Scale 1:50

343.12/002

Notes: Do not scale from this drawing. Contractor to take and check all dimensions on site before work commences. Discrepancies to be reported to architect. Subcontractors to verify all dimensions on site before making shop drawings or commencing manufacture.