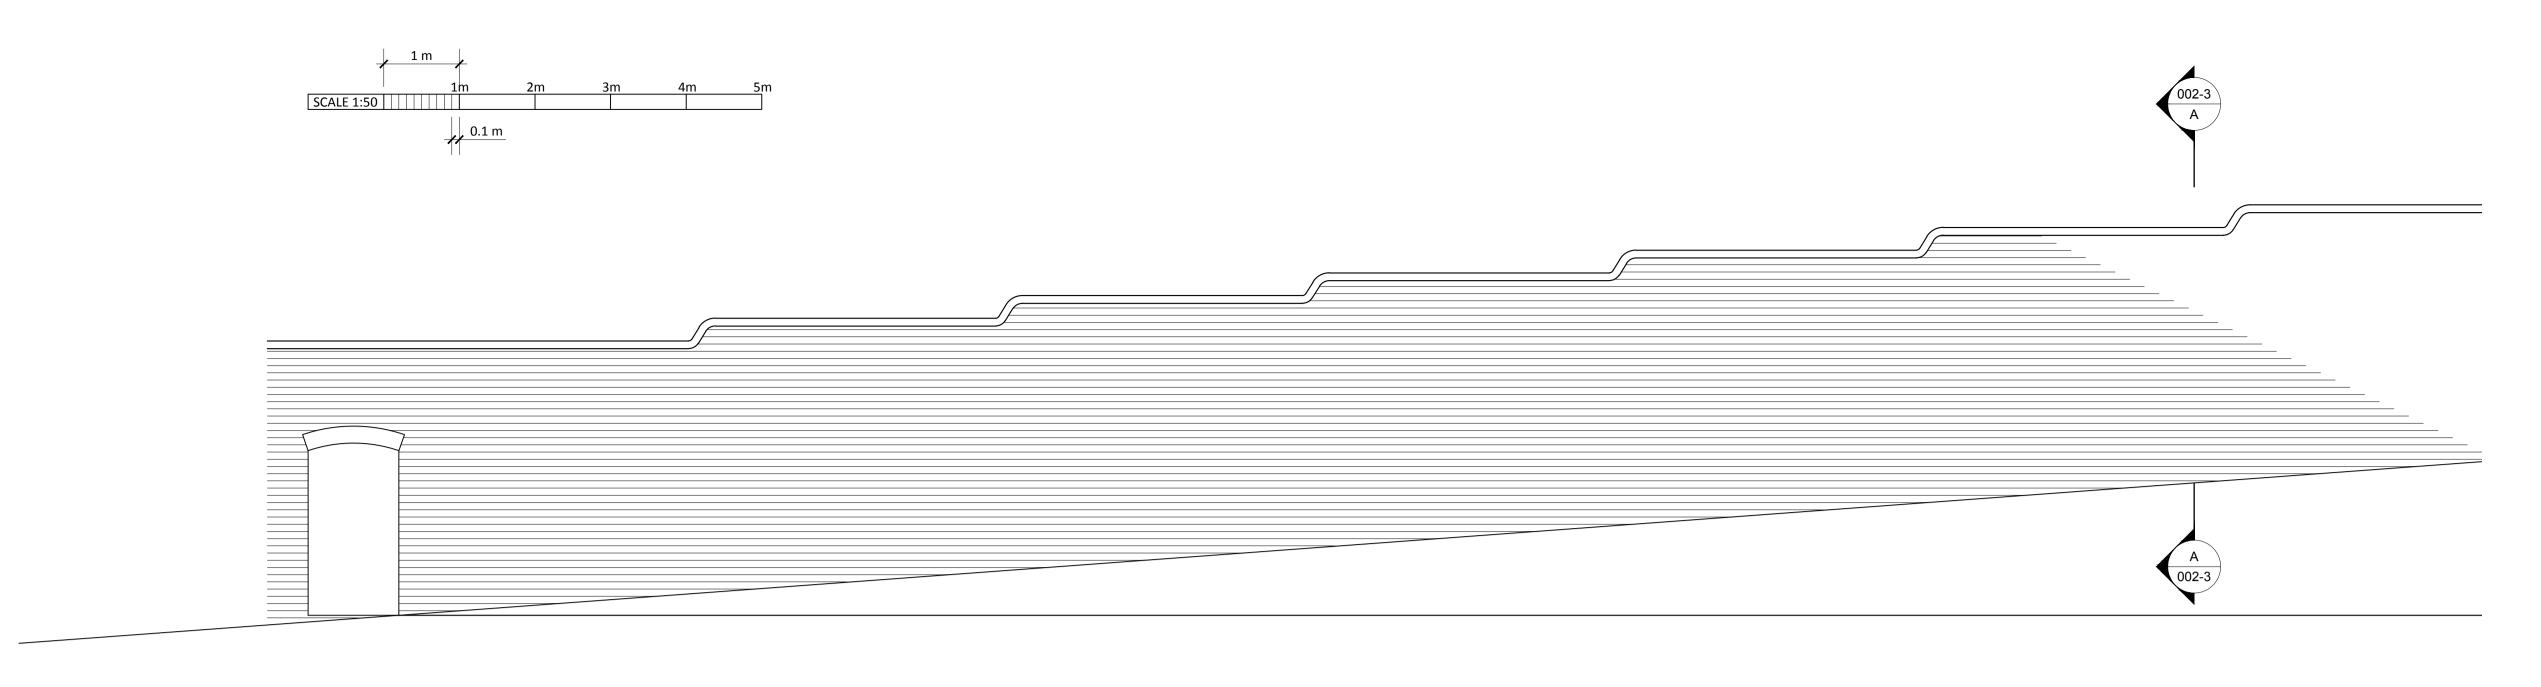

EXISTING STREET ELEVATION AT HIGHGATE HILL
Scale 1:50

2 EXISTING WALL ELEVATION FROM FAIRSEAT GROUNDS
Scale 1:50

3 EXISTING SECTION A-A Scale 1:50

343.12/002

Notes: Do not scale from this drawing. Contractor to take and check all dimensions on site before work commences. Discrepancies to be reported to architect. Subcontractors to verify all dimensions on site before making shop drawings or commencing manufacture.