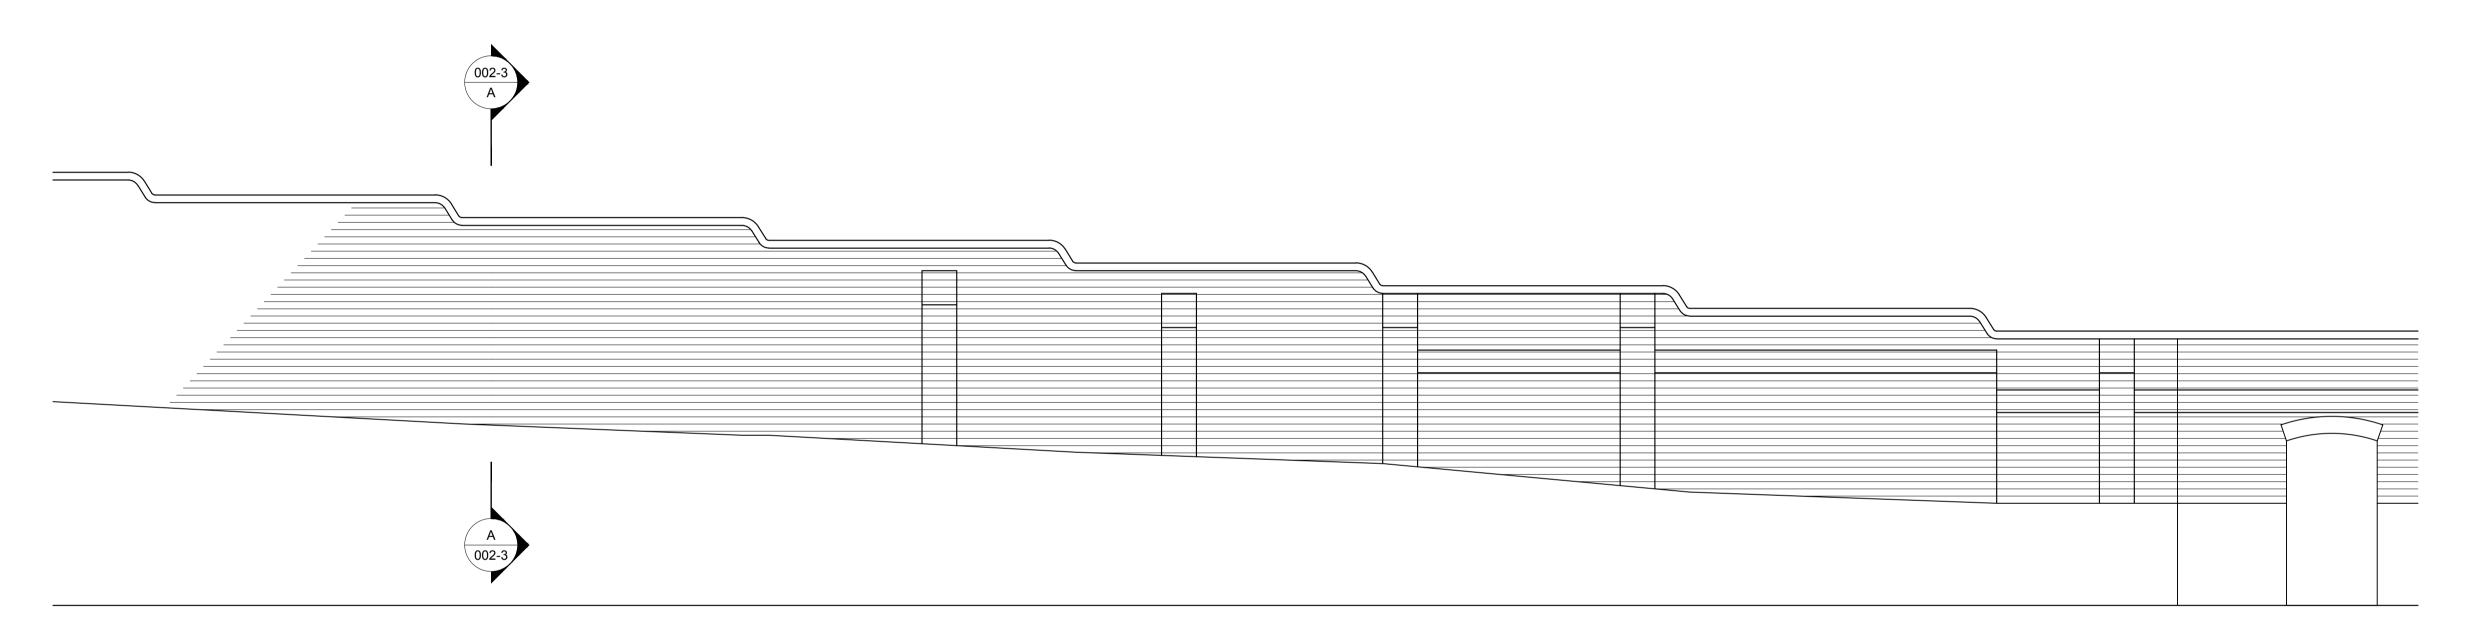

EXISTING STREET ELEVATION AT HIGHGATE HILL
Scale 1:50

2 EXISTING WALL ELEVATION FROM FAIRSEAT GROUNDS
Scale 1:50

3 EXISTING SECTION A-A Scale 1:50

343.12/002

Notes: Do not scale from this drawing. Contractor to take and check all dimensions on site before work commences. Discrepancies to be reported to architect. Subcontractors to verify all dimensions on site before making shop drawings or commencing manufacture.