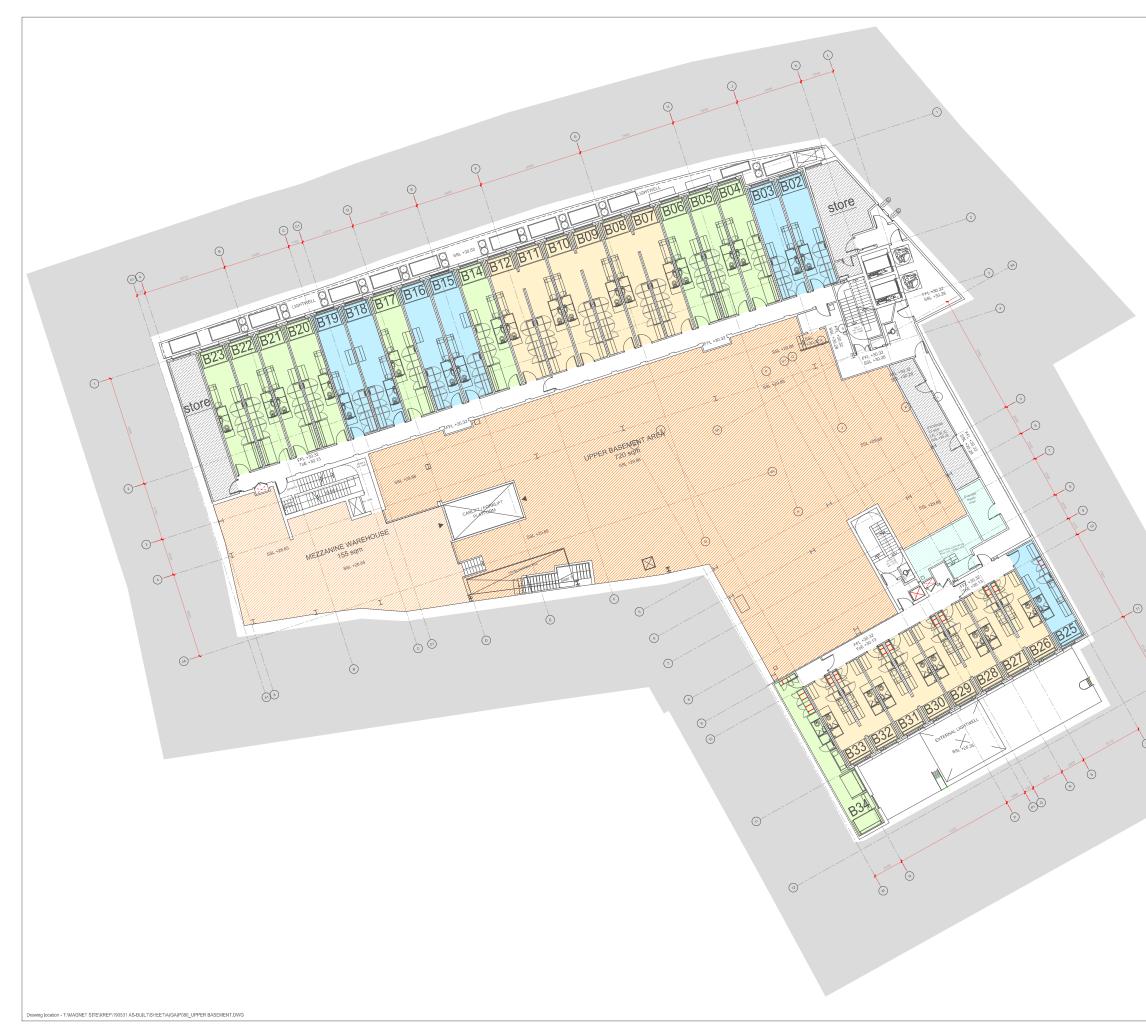

|   | Rev. Date By                                                                                                                               |
|---|--------------------------------------------------------------------------------------------------------------------------------------------|
|   | Single studio (x7)                                                                                                                         |
|   | Twin studio (x10)                                                                                                                          |
|   | Double studio (x7)                                                                                                                         |
|   | Supply Room                                                                                                                                |
|   | Warehouse                                                                                                                                  |
|   | Store                                                                                                                                      |
|   |                                                                                                                                            |
|   |                                                                                                                                            |
|   |                                                                                                                                            |
|   |                                                                                                                                            |
|   |                                                                                                                                            |
|   |                                                                                                                                            |
|   |                                                                                                                                            |
|   | N                                                                                                                                          |
|   | SCALE                                                                                                                                      |
|   | 0 1 2 3 4 5 10m                                                                                                                            |
|   |                                                                                                                                            |
|   | AS BUILT                                                                                                                                   |
|   | ALL DMENSIONS TO BE CHECKED ON SITE<br>WORK TO FRUIRED DMENSIONS ONLY<br>REPORT DSCENERACIES TO THE ADAPTICET<br>AT ONCE BEFORE PROCEEDING |
|   | Contemporary Design Solutions                                                                                                              |
|   | 7                                                                                                                                          |
| D | 46 Great Marborough Street<br>London<br>WIF 7 XW<br>Telephone: 02794 9000 F ac: 020 7494 4944                                              |
|   | Client                                                                                                                                     |
|   | 65 HOLMES ROAD LTD                                                                                                                         |
|   | Project Title                                                                                                                              |
|   | AS BUILT PLAN<br>B&WAREHOUSE & STUDENT ACCOMMODATION<br>65-69 HOLMES ROAD                                                                  |
|   | Drawing Title                                                                                                                              |
|   | UPPER BASEMENT                                                                                                                             |
|   |                                                                                                                                            |
|   | Scale 1: 100@A0 NTS@A3_bate JUNE 19   Drawin EC Checked CT   Drawing No. Rev. Rev. Rev.                                                    |
|   | A(GA)090<br>CAD plot date: 17 Jun 2019 - 05:08pm                                                                                           |
|   |                                                                                                                                            |