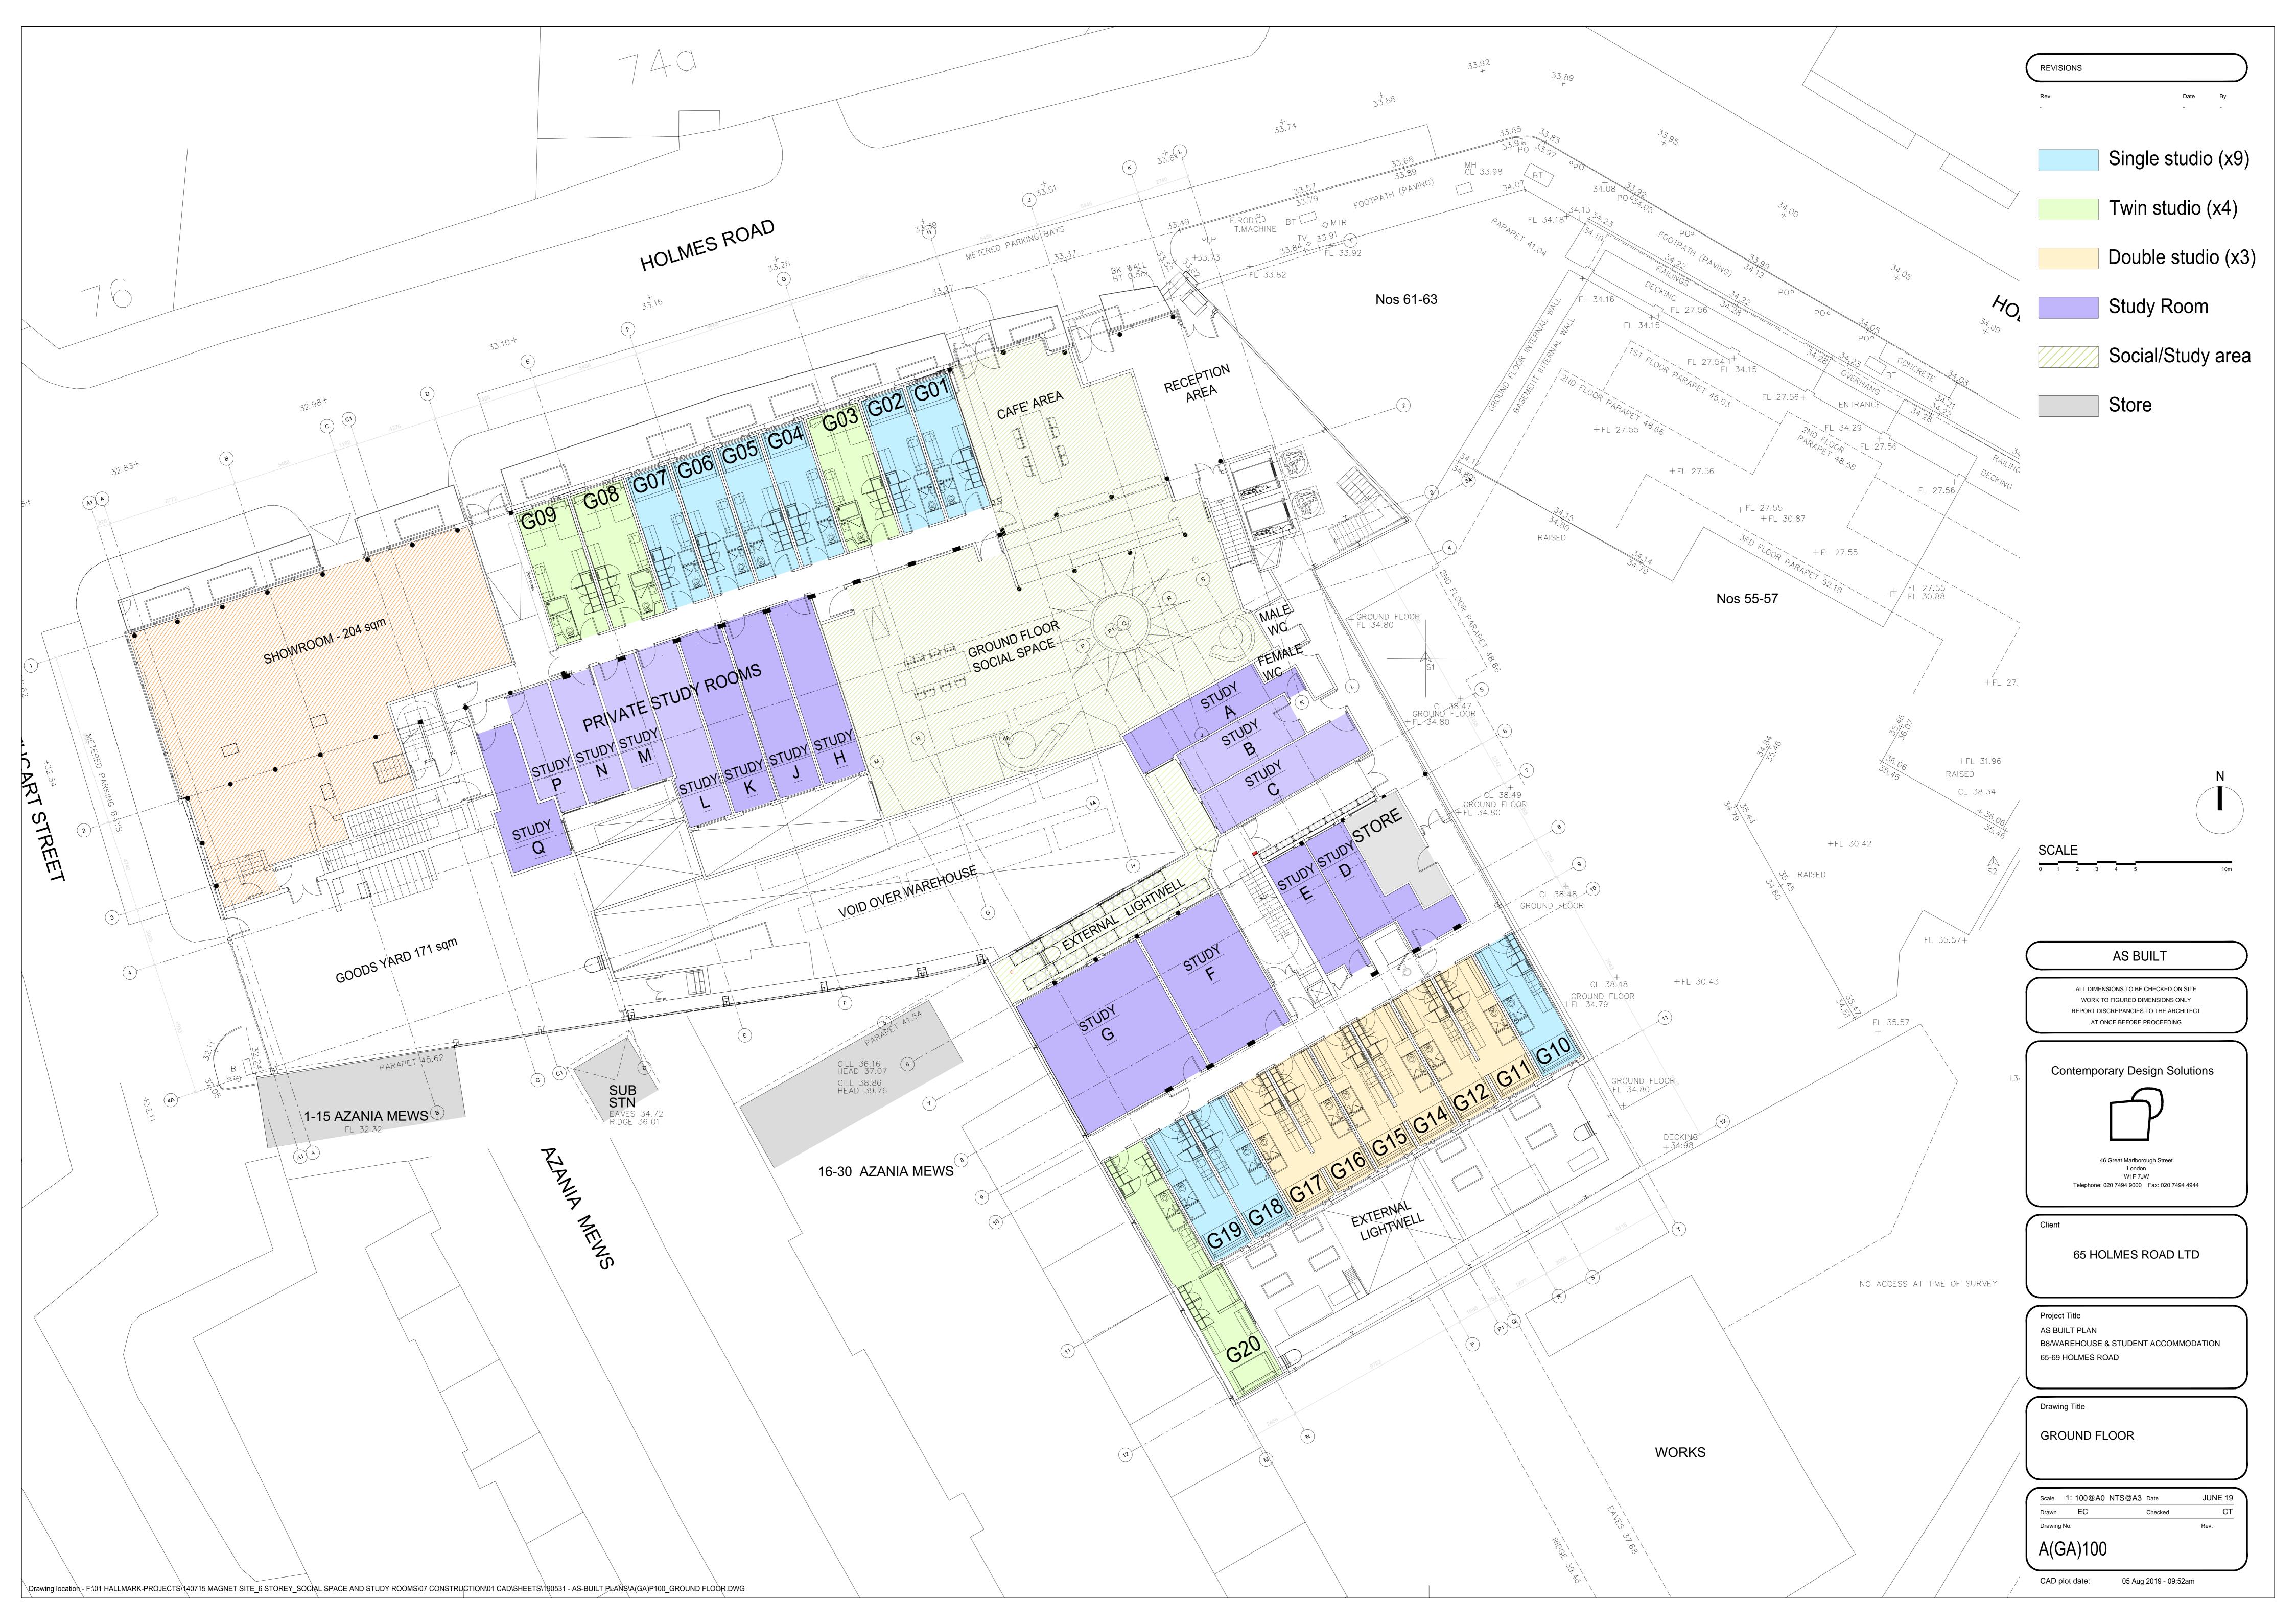

|
|   | UPPER BASEMENT                                                                                                                             |
|   |                                                                                                                                            |
|   | Scale 1: 100@A0 NTS@A3_bate JUNE 19   Drawin EC Checked CT   Drawing No. Rev. Rev. Rev.                                                    |
|   | A(GA)090<br>CAD plot date: 17 Jun 2019 - 05:08pm                                                                                           |
|   |                                                                                                                                            |