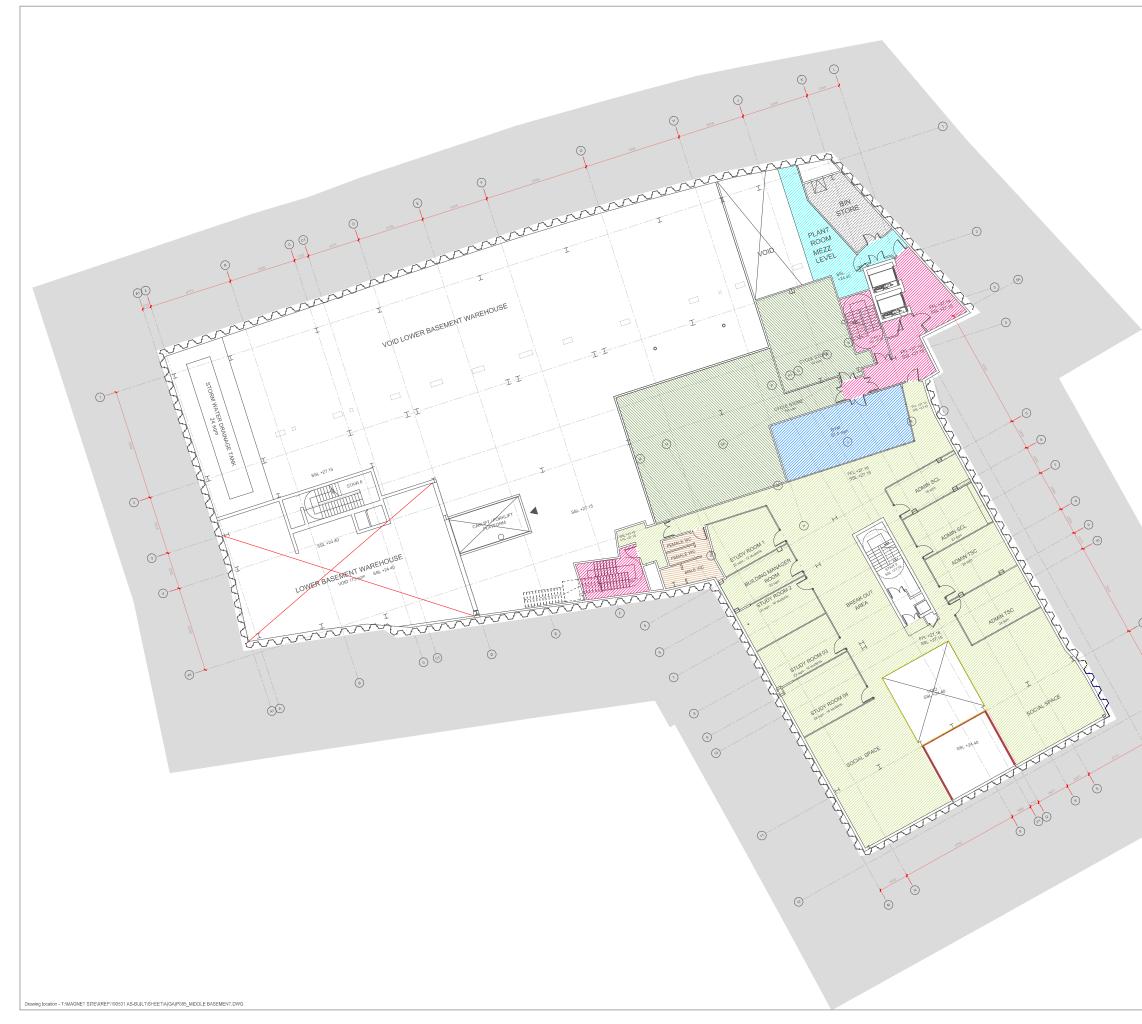

|   | REVISIONS<br>Rev.              | Date By                                                                                |
|---|--------------------------------|----------------------------------------------------------------------------------------|
|   |                                |                                                                                        |
|   |                                | Study/Social space                                                                     |
|   |                                | Gym                                                                                    |
|   |                                | Cycle Store                                                                            |
|   |                                | Plant Room                                                                             |
|   |                                | Circulation Area                                                                       |
|   | []]]]]                         | Bin Store                                                                              |
|   |                                | Toilet                                                                                 |
|   |                                |                                                                                        |
|   |                                |                                                                                        |
|   |                                |                                                                                        |
|   |                                |                                                                                        |
|   |                                |                                                                                        |
|   |                                |                                                                                        |
|   |                                | Ν                                                                                      |
|   |                                | (Ť)                                                                                    |
|   | SCALE                          |                                                                                        |
|   | 0 1 2 3                        | 4 5 10m                                                                                |
|   |                                |                                                                                        |
| 0 | ALL DIM                        | AS BUILT                                                                               |
|   | REPORT                         | TO FIGURED DIMENSIONS ONLY<br>DISCREPANCIES TO THE ARCHITECT<br>ONCE BEFORE PROCEEDING |
|   | Contemp                        | orary Design Solutions                                                                 |
| 3 |                                | $\neg$                                                                                 |
|   |                                | 46 Great Mariborough Street<br>London                                                  |
| • | Telephone                      | London<br>WIF 7JW<br>2: 020 7494 9000 Fax: 020 7494 4944                               |
|   | Client                         | OLMES ROAD LTD                                                                         |
|   | 0511                           | OLIMES ROAD ETD                                                                        |
|   | Project Title<br>AS BUILT PLAN |                                                                                        |
|   | B8/WAREHOUSE<br>65-69 HOLMES R | E & STUDENT ACCOMMODATION<br>ROAD                                                      |
|   | Drawing Title                  |                                                                                        |
|   | MEZZANIN                       | E LEVEL                                                                                |
|   | Scale 1: 100@A                 | 0 NTS@A3 Date JUNE 19<br>Checked CT                                                    |
|   | Drawing No.<br>A(GA)08         | Rev.                                                                                   |
|   | CAD plot date:                 | 17 Jun 2019 - 05:18pm                                                                  |