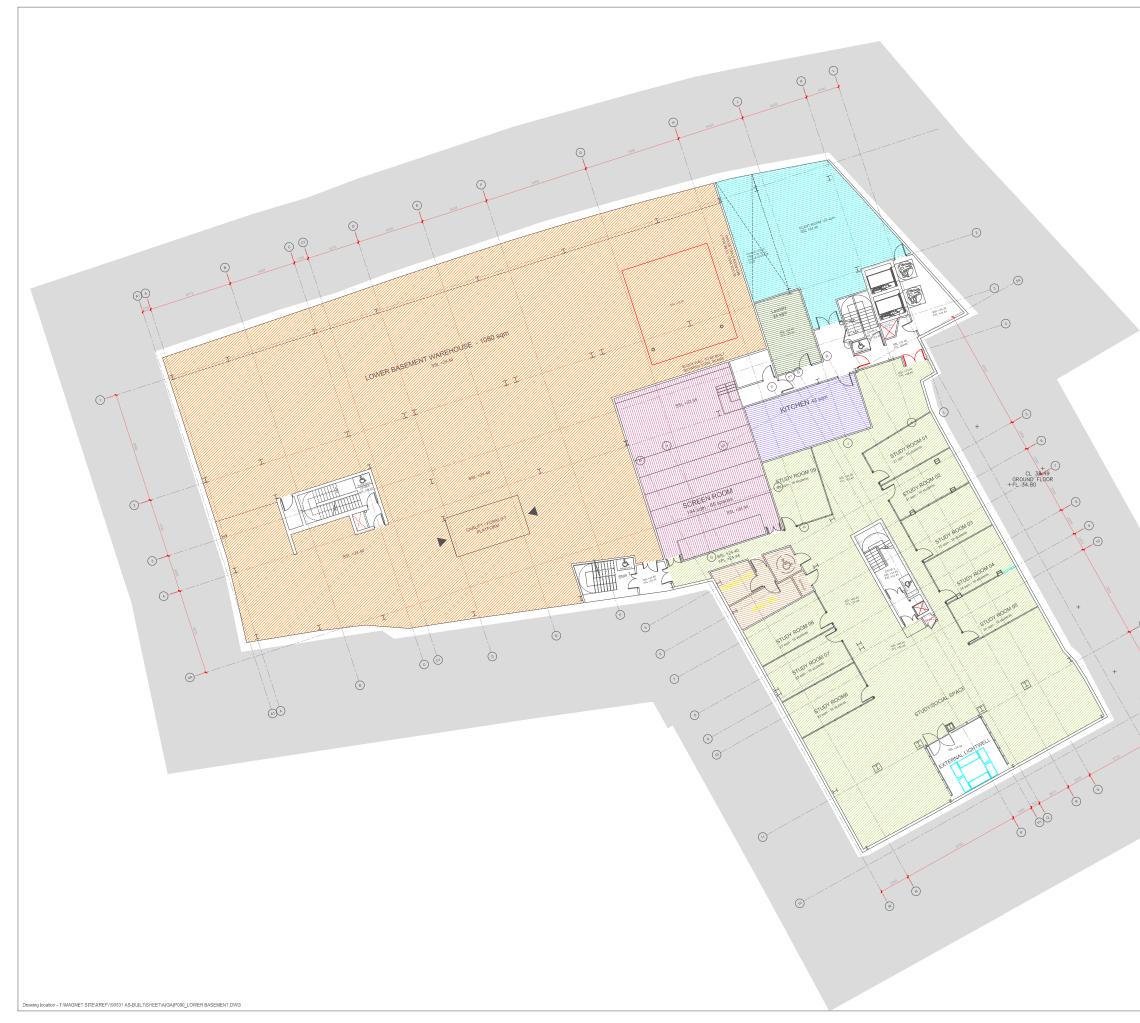

|                        | REVISIONS                                                                                                                                    |
|------------------------|----------------------------------------------------------------------------------------------------------------------------------------------|
|                        | Rev. Date By                                                                                                                                 |
|                        | Study/Social space                                                                                                                           |
|                        | Warehouse                                                                                                                                    |
|                        | Screen Room                                                                                                                                  |
|                        | Kitchen                                                                                                                                      |
|                        | Laundry                                                                                                                                      |
|                        | Plant Room                                                                                                                                   |
|                        | Toilet                                                                                                                                       |
|                        |                                                                                                                                              |
|                        |                                                                                                                                              |
|                        |                                                                                                                                              |
|                        |                                                                                                                                              |
|                        |                                                                                                                                              |
|                        |                                                                                                                                              |
|                        | Ν                                                                                                                                            |
|                        |                                                                                                                                              |
|                        | SCALE                                                                                                                                        |
|                        |                                                                                                                                              |
|                        | AS BUILT                                                                                                                                     |
| $\odot$                | ALL DIMENSIONE TO BE CHECKED ON SITE<br>WORK TO FIGURED DIMENSIONS ONLY<br>REPORT DISCREPANCES TO THE ARCHITECT<br>AT ONCE BEFORE PROCEEDING |
|                        |                                                                                                                                              |
| DECKING (*)<br>+ 34.98 | Contemporary Design Solutions                                                                                                                |
|                        | 40 Great Marborough Street                                                                                                                   |
|                        | 40 Grana MatRODOUGU Salven<br>London<br>W1F 7.W/<br>Telephone: 020 7494 9000 Fax: 020 7494 4944                                              |
| 0                      | Client                                                                                                                                       |
|                        | 65 HOLMES ROAD LTD                                                                                                                           |
|                        | Project Title<br>AS BUILT PLAN<br>B&WAREHOUSE & STUDENT ACCOMMODATION                                                                        |
|                        | 65-69 HOLMES ROAD                                                                                                                            |
|                        |                                                                                                                                              |
|                        | LOWER BASEMENT                                                                                                                               |
|                        | Scale 1: 100@A0 NTS@A3 Date JUNE 19   Drawn EC Checked CT   Drawing No. Rev. Rev. Rev.                                                       |
|                        | A(GA)080                                                                                                                                     |
|                        | CAD plot date: 17 Jun 2019 - 05:12pm                                                                                                         |