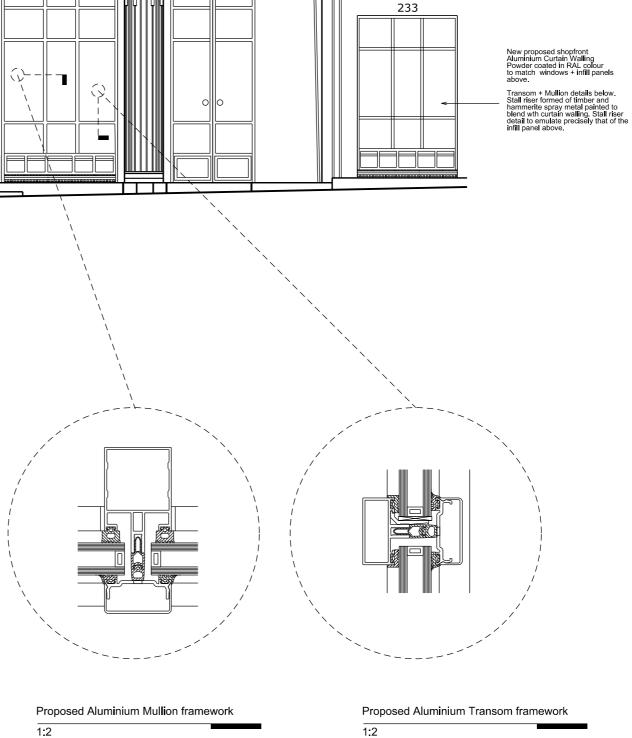

Proposed Front Elevation

Proposed Aluminium Transom and Mullion framework

New proposed shopfront Aluminium Curtain Walling Powder coated in RAL colour to match windows + infill panels above.

Transom + Mullion details below. Stall fiser formed of timber and hammerite spray metal painted to blend with curtain walling. Stall riser detail to emulate precisely that of the infili panel above.