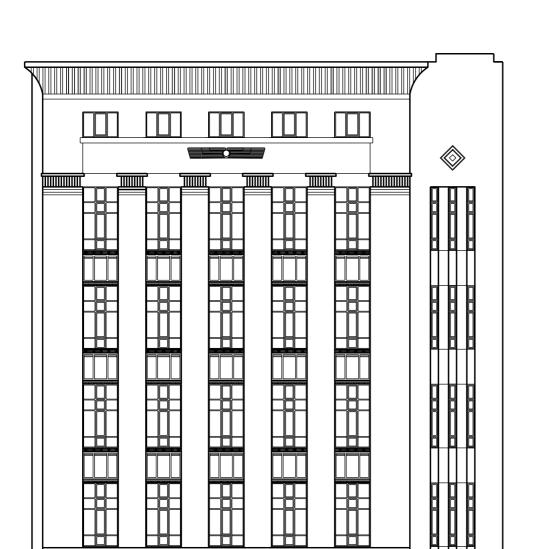

## Proposed Front Elevation

Proposed Ground Floor part Plan

| Project No.   |          | 206/002               |                                           |
|---------------|----------|-----------------------|-------------------------------------------|
| Client        |          | K <b>i</b> ngs        | sway Londor                               |
| Date          | Nov 2019 | Scale                 | 100@A                                     |
| Project       |          | 233 Sha               | Hend House<br>ftesbury Ave<br>WC2H 8EE    |
| Drawing Title | e:       | Fr<br>Sect <b>i</b> c | PROPOSEI<br>ront Elevatio<br>n + Part Pla |
| Drawing No.   | 206_A1   | 00_002                | Rev                                       |