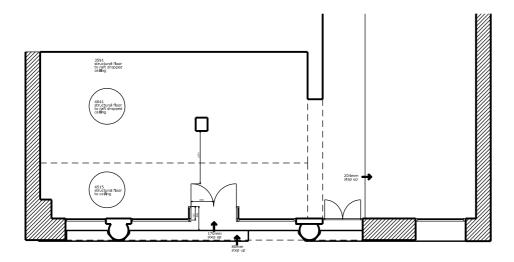

## Proposed Front Elevation

Proposed Ground Floor part Plan

| Project No.   |          | 206/002               |                                           |
|---------------|----------|-----------------------|-------------------------------------------|
| Client        |          | K <b>i</b> ngs        | sway Londor                               |
| Date          | Nov 2019 | Scale                 | 100@A                                     |
| Project       |          | 233 Sha               | Hend House<br>ftesbury Ave<br>WC2H 8EE    |
| Drawing Title | e:       | Fr<br>Sect <b>i</b> c | PROPOSEI<br>ront Elevatio<br>n + Part Pla |
| Drawing No.   | 206_A1   | 00_002                | Rev                                       |

5th Floor

4th Floor

3rd Floor

2nd Floor

Proposed Section thru Front

15 Alexandra Road Windsor SL4 1JH 01753 869122 07876 260670 angela@studioag.co.uk

studloag.co.uk