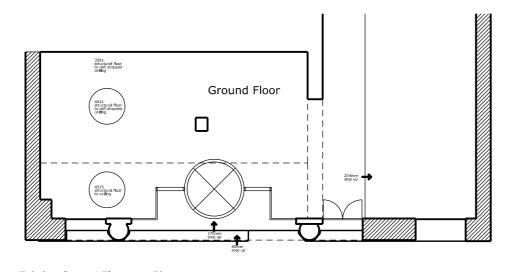

Existing Front Elevation

5th Floor 4th Floor 3rd Floor 2nd Floor 1st Floor Ground Floor

Existing Section thru Front

Existing Ground Floor part Plan

studio ag. architecture + interiors

| Project No.  |          | 20                      | 06/001                                   |
|--------------|----------|-------------------------|------------------------------------------|
| Client       |          | Kings                   | way London                               |
| Date         | Nov 2019 | Scale                   | 100@A3                                   |
| Project      |          | 233 Shaf                | lend House<br>esbury Ave<br>WC2H 8EE     |
| Drawing Titl | e:       | Fro<br>Sect <b>l</b> or | EXISTING<br>ont Elevation<br>+ Part Plan |
| Drawing No.  | 206_A1   | 00_001                  | Rev.                                     |