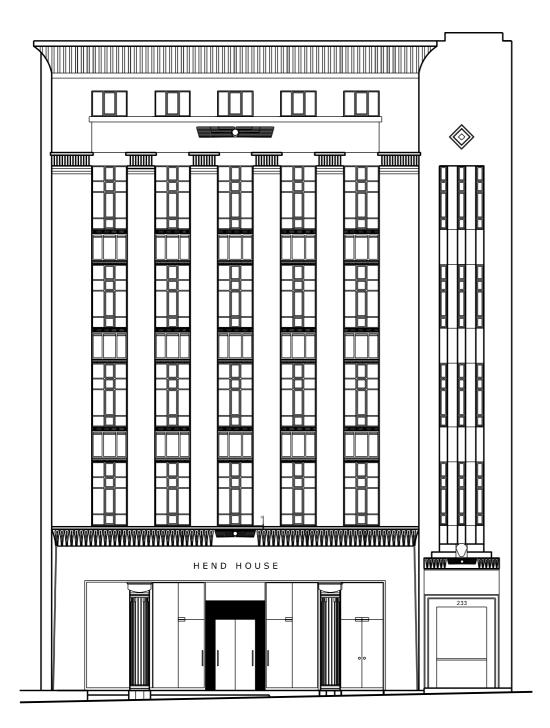

Existing Front Elevation

5th Floor 4th Floor 3rd Floor 2nd Floor 1st Floor Ground Floor

Existing Section thru Front

Existing Ground Floor part Plan

studio ag. architecture + interiors

| Project No.  |          | 20                      | 06/001                                   |
|--------------|----------|-------------------------|------------------------------------------|
| Client       |          | Kings                   | way London                               |
| Date         | Nov 2019 | Scale                   | 100@A3                                   |
| Project      |          | 233 Shaf                | lend House<br>esbury Ave<br>WC2H 8EE     |
| Drawing Titl | e:       | Fro<br>Sect <b>l</b> or | EXISTING<br>ont Elevation<br>+ Part Plan |
| Drawing No.  | 206_A1   | 00_001                  | Rev.                                     |