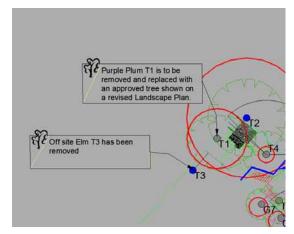

#### Amendments to Documentation

Challice Consulting Ltd. to resubmit the amended Tree Protection Plan (revision 1 attached) showing the removal of tree T3 and replacement of tree T1 with species shown on the new Landscape Plan submitted by Anna French Associates. Species to be decided through ongoing discussions between Client and Landscape Architect.

#### **Remedial Works**

Trees T5 and T6 which were proposed for removal in the original application are still in situ.

Snip image from amended Tree Protection
Plan (revision 1 attached) showing removal of
tree T3 and replacement of tree T1

### **General Comments**

Off site Elm tree T3 has been removed since the original survey. The Client discussed the removal and replacement of tree T1 Purple Plum and the Tree Officer had no objection to this proposal.