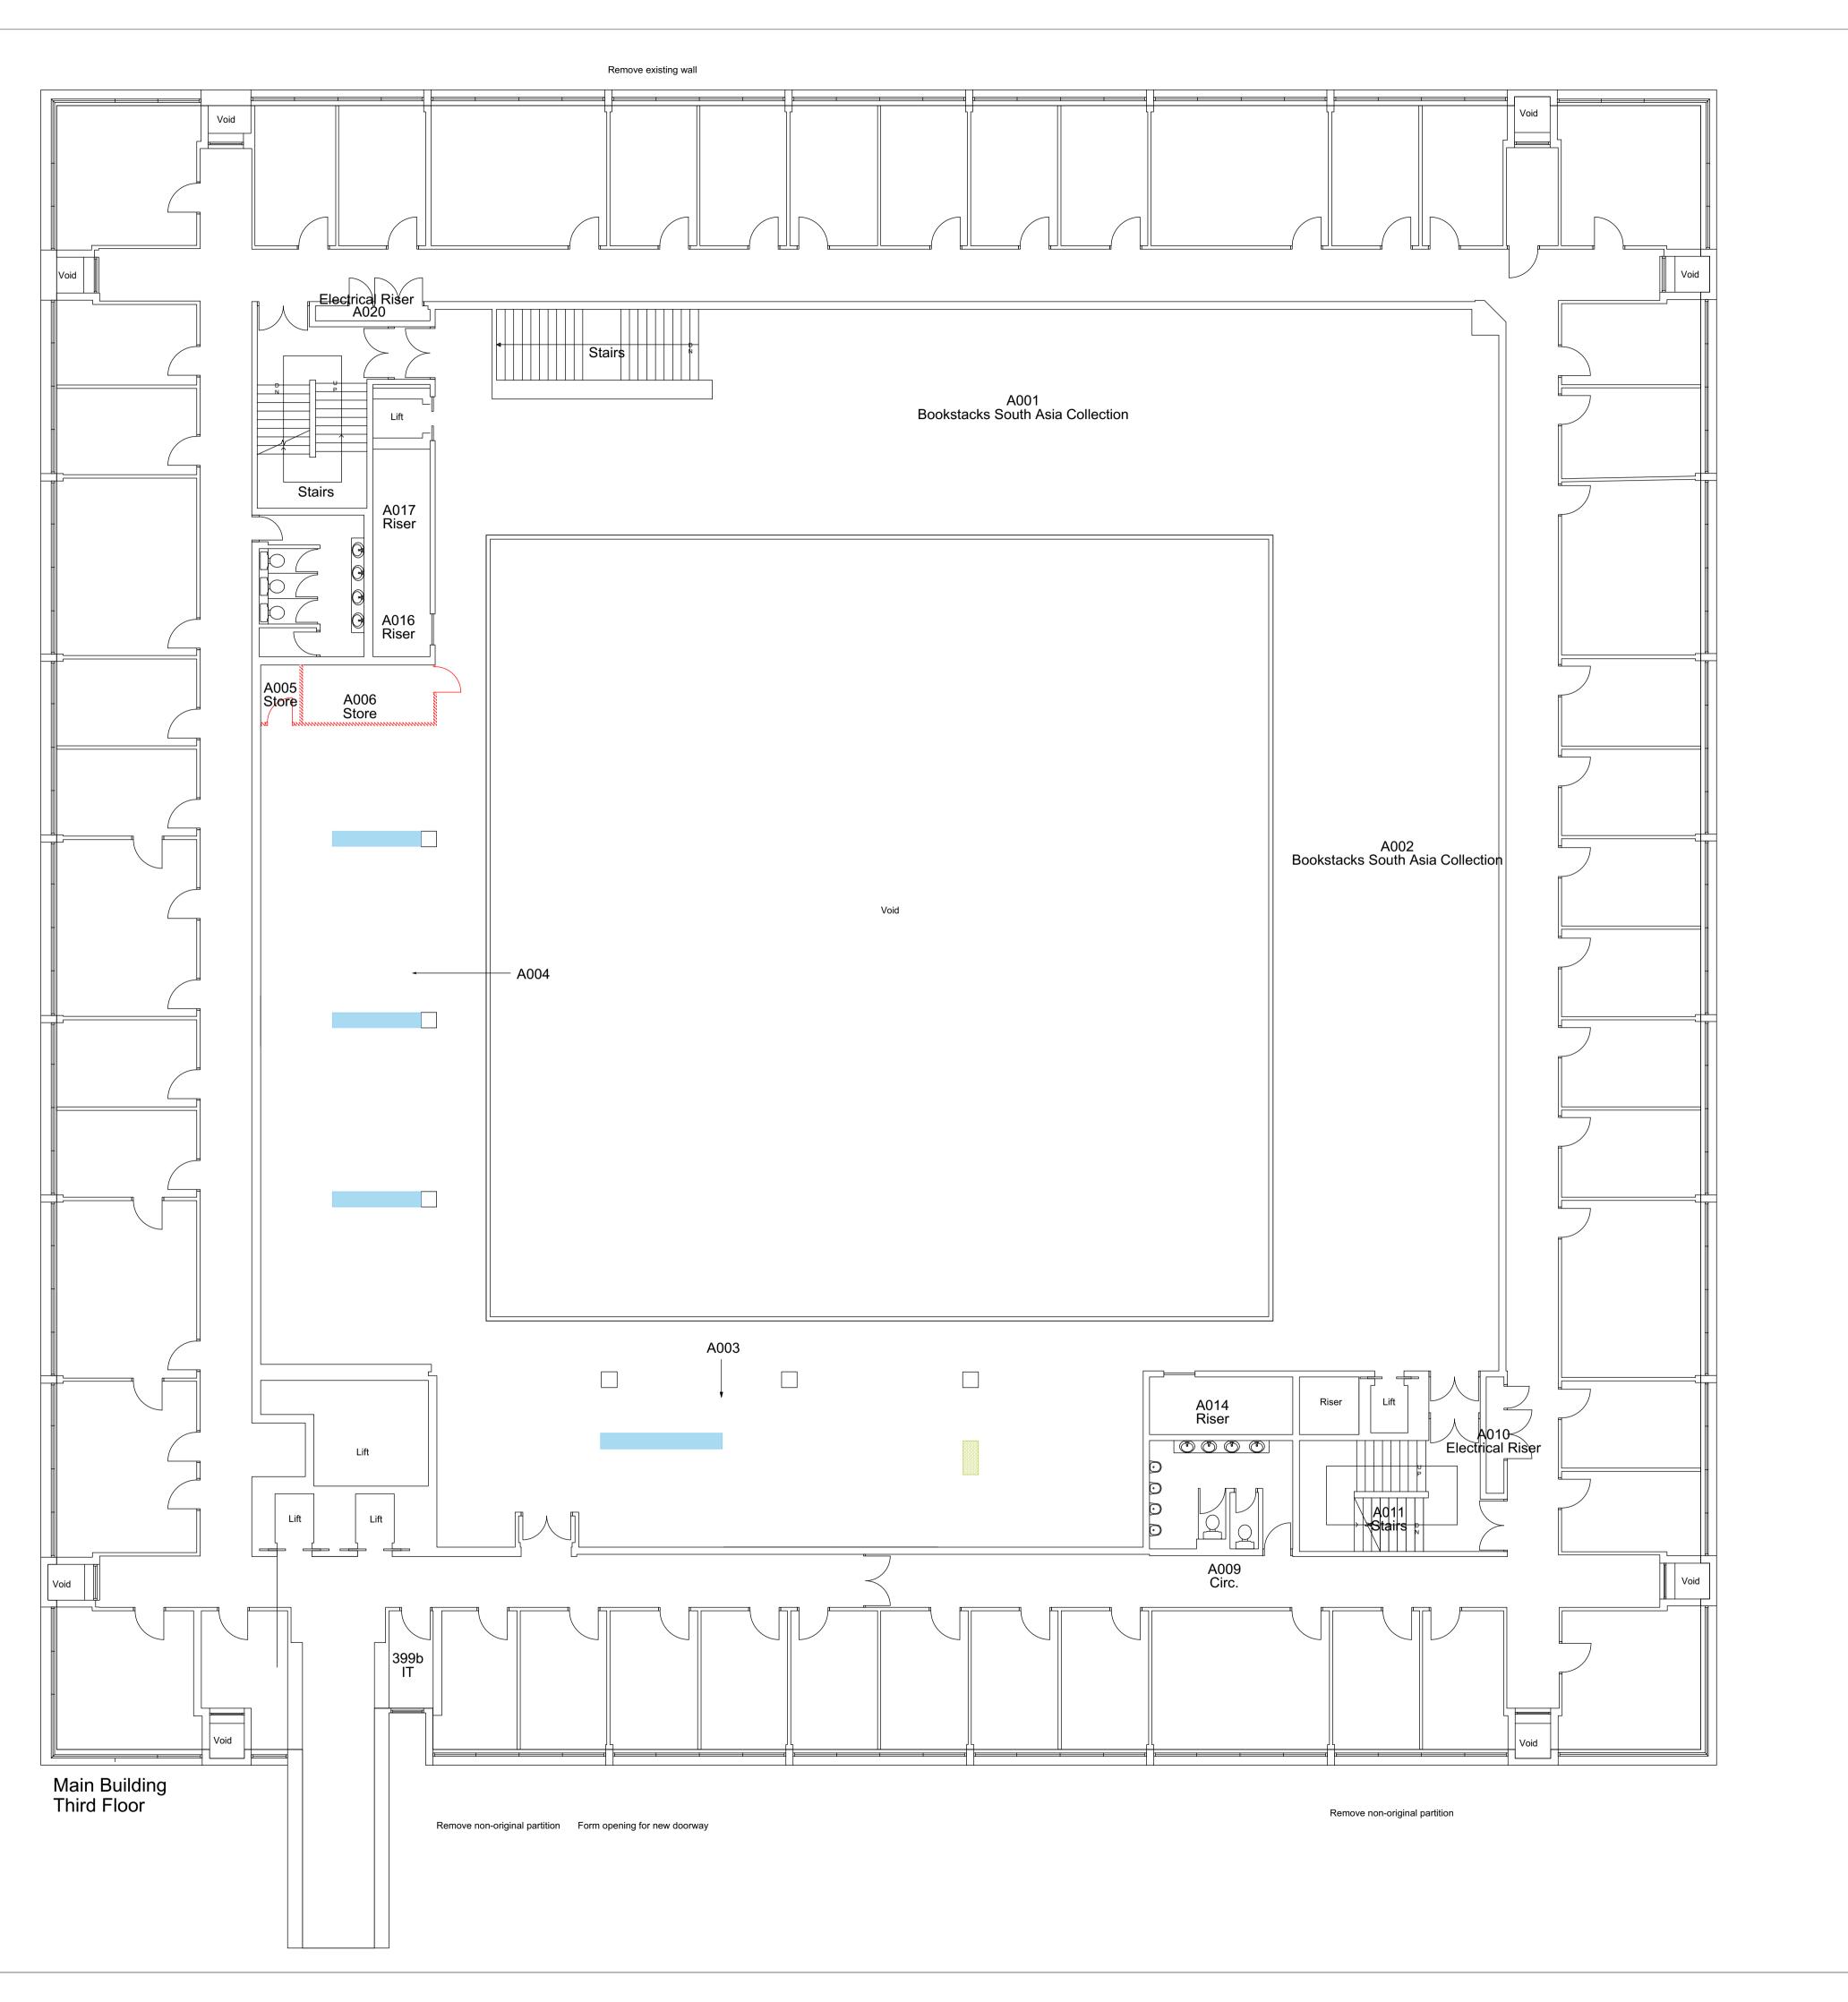

Location of full height boxing to be removed

Location of half height boxing to be removed

Internal partitions and door sets to be removed

**Chartered Architects Chartered Building Surveyors** Interior Designers **CDM Services** 

Philips Building Library Level A CILT & WP & Foundation Spaces

SOAS, University of London

Third Floor Demolition & Alterations Layout Project Number

Rev Date By Ap Note

Date Drawn Checked Status

20/06/19 CB GC PLANNING Scale Paper Size Filename 1:100 A1 190887.vwx Do not scale this drawing Check all dimensions and levels on site © Copyright