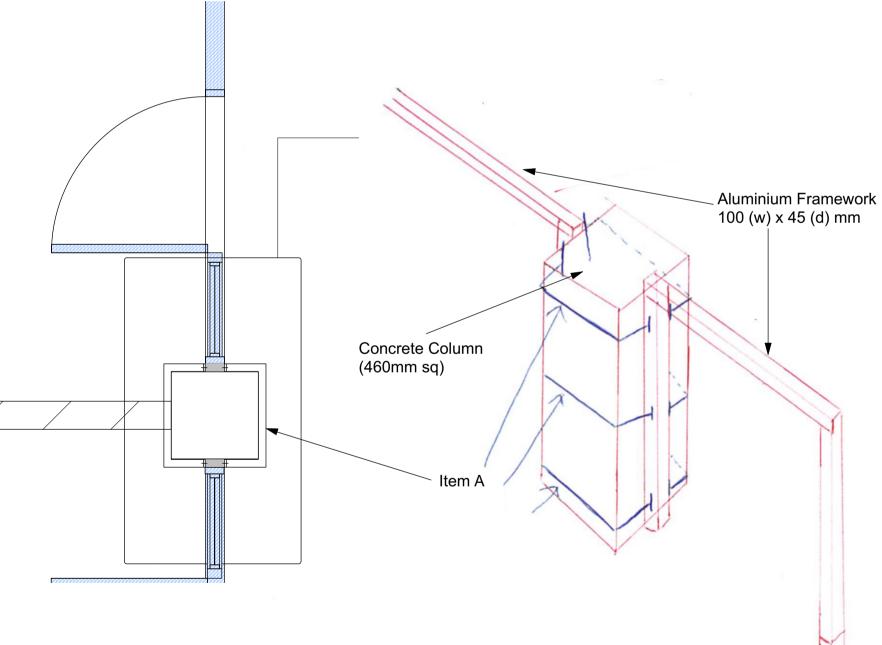

## **NOTES**

- Min. 33 persons per area 25 desks + 8 person flexible space/meeting room
  New M&E installations to both areas including new access controls
  Existing carpet tiles to be replaced

Column Detail (Johnsons Glazing Contractors Ltd)
Scale: 1:20