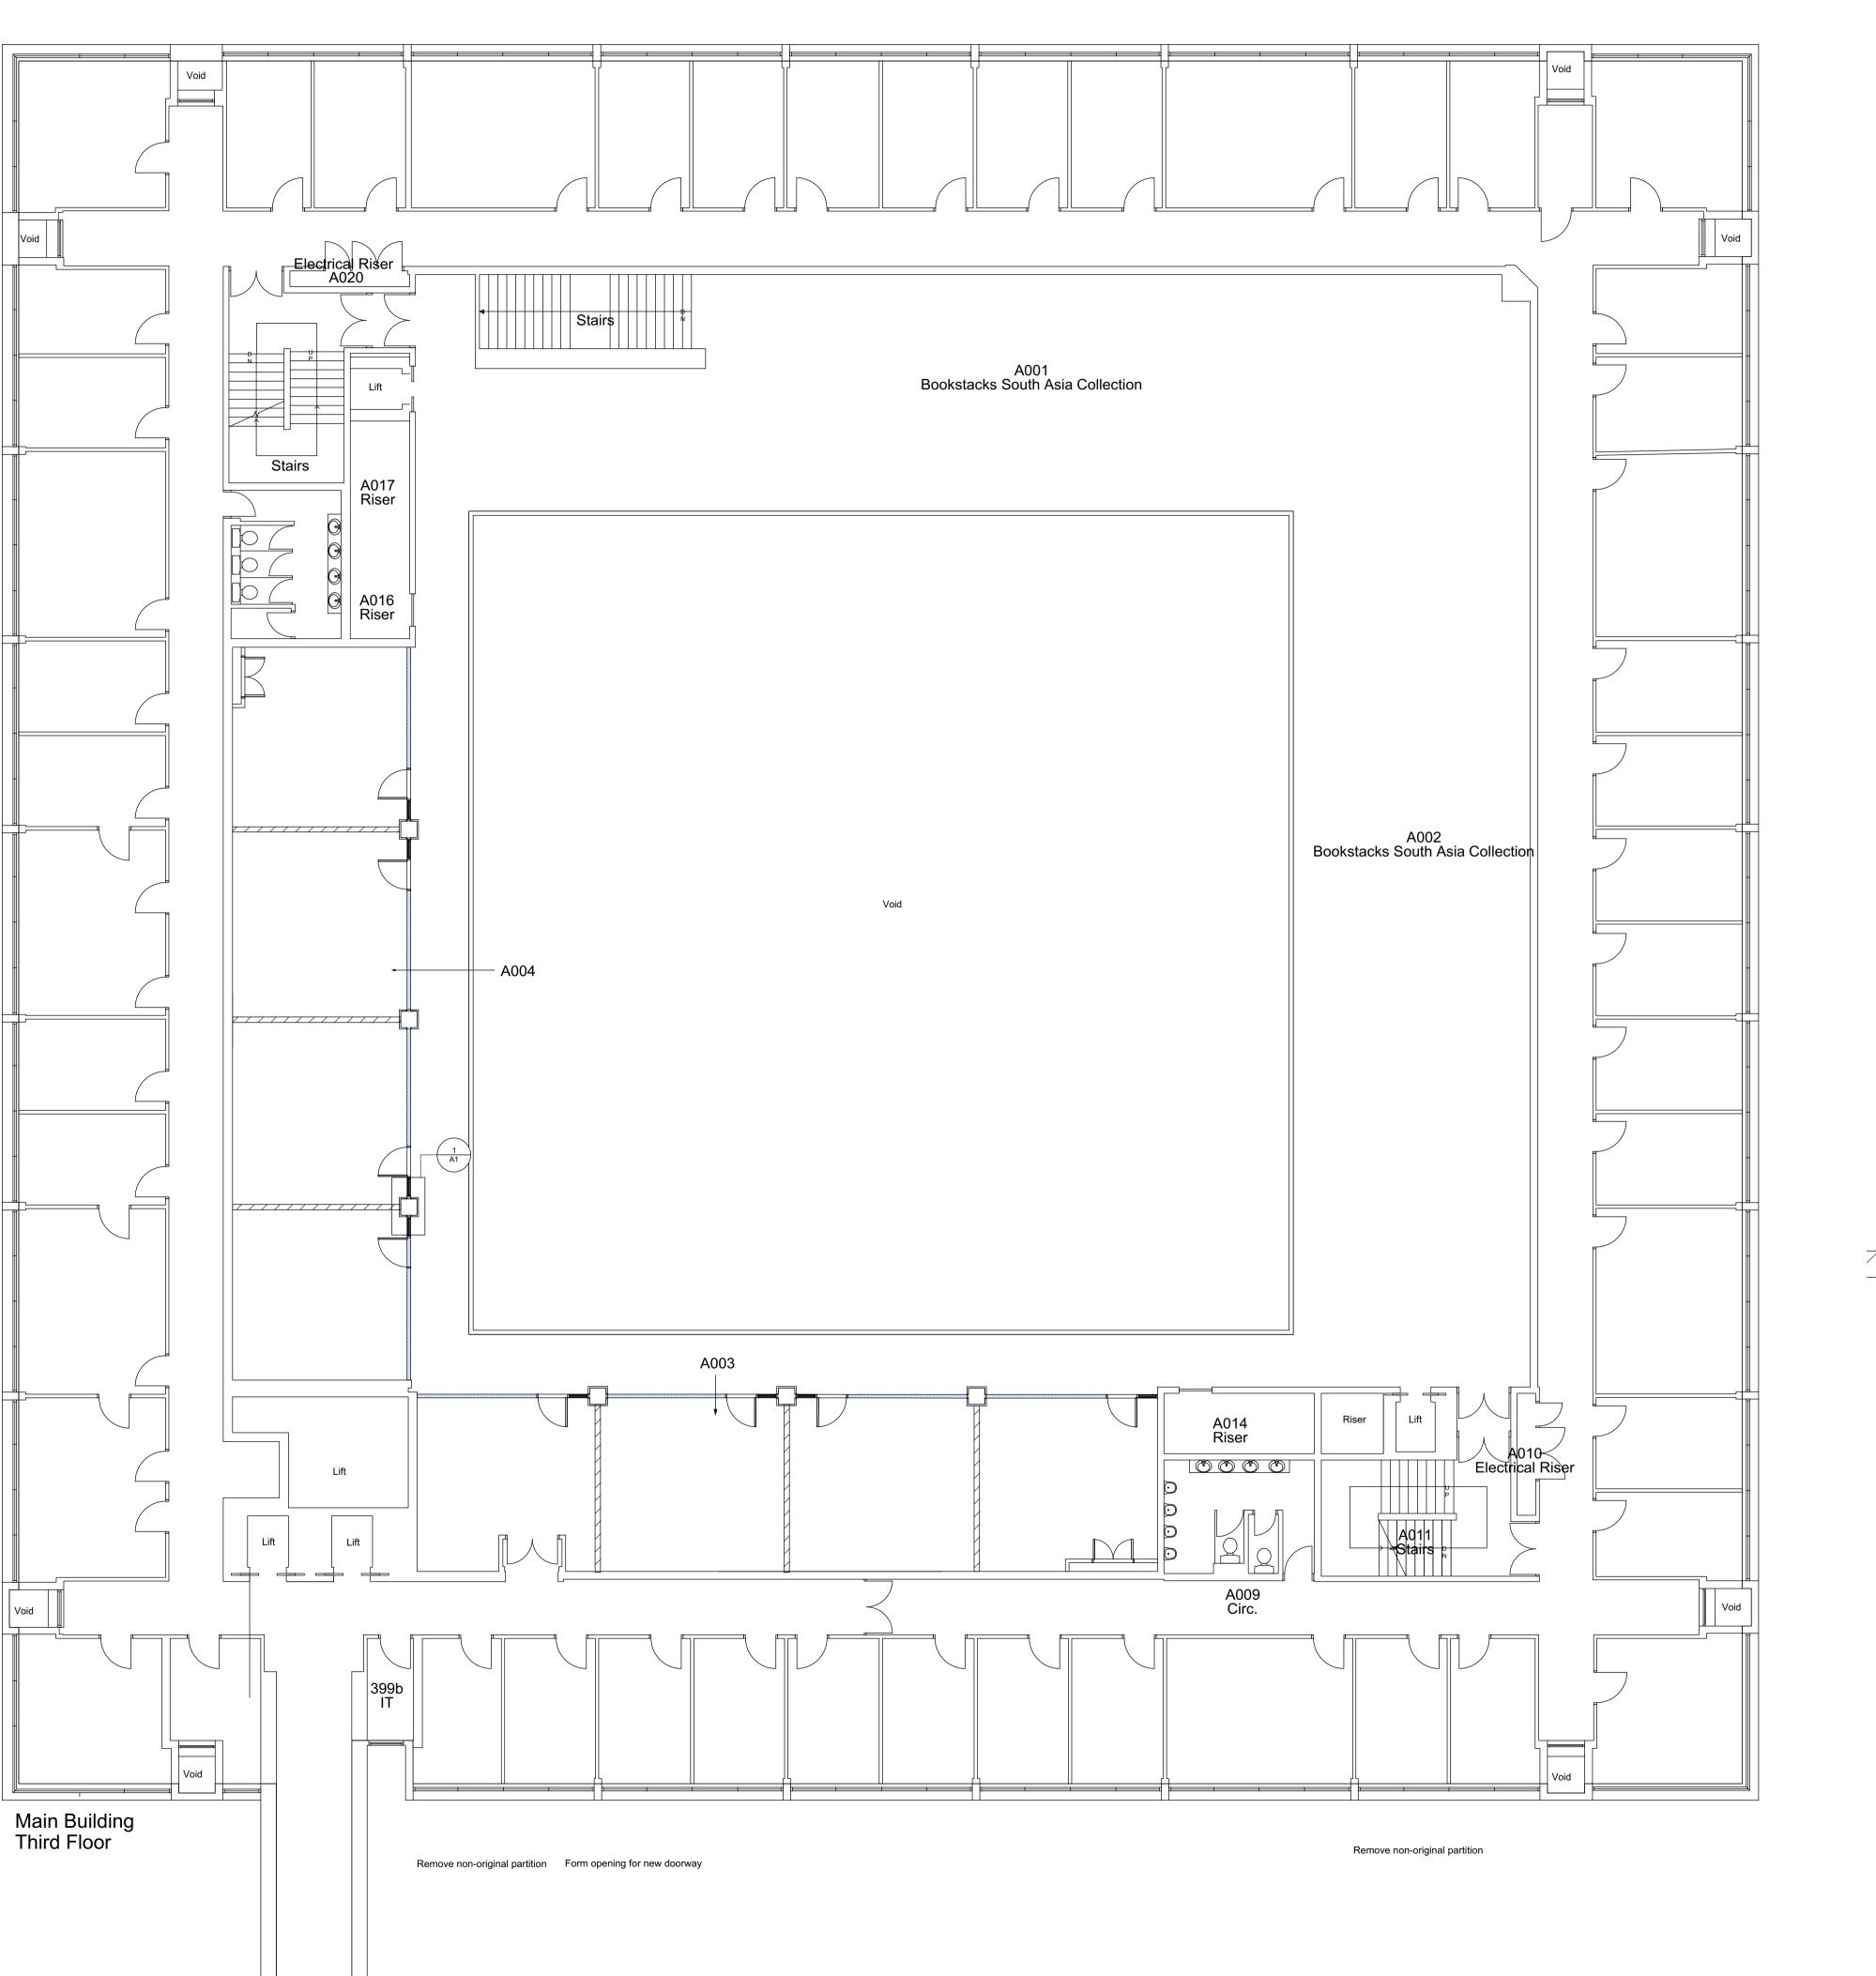

## **NOTES**

- Min. 33 persons per area 25 desks + 8 person flexible space/meeting room
  New M&E installations to both areas including new access controls
  Existing carpet tiles to be replaced

Column Detail (Johnsons Glazing Contractors Ltd)
Scale: 1:20