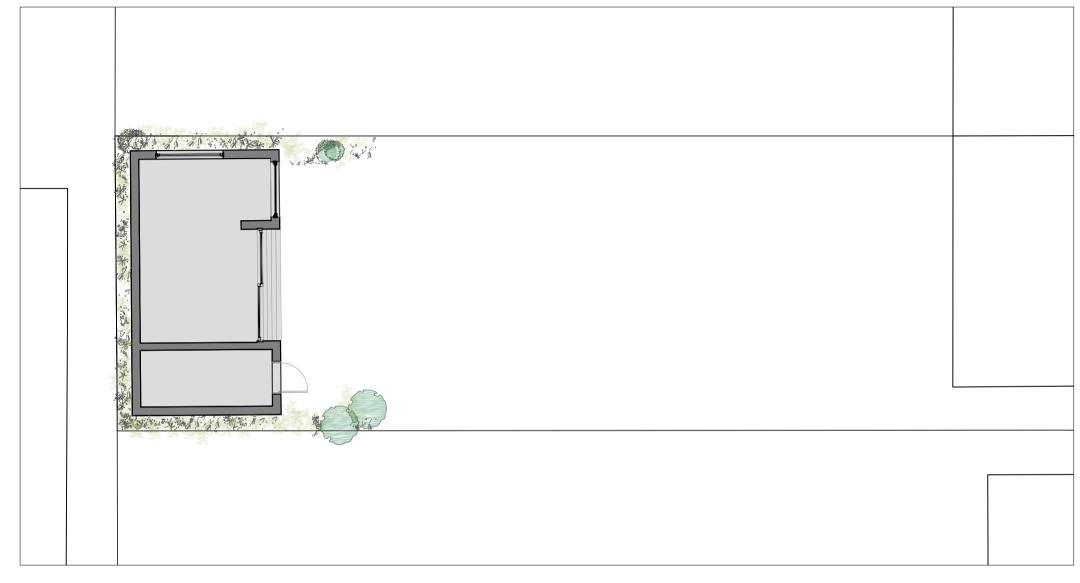

PROPOSED FLOOR PLAN SCALE 1:100

0 1 2 5 10M

| DRAWING             | NOTES | DRAWN BY       | CHECKED BY | SCALE      | DATE     |
|---------------------|-------|----------------|------------|------------|----------|
| PROPOSED FLOOR PLAN |       | WL             |            | 1/100 @ A4 | 18.12.19 |
| STATUS              |       | DRAWING NUMBER |            |            | REVISION |
| PLANNING            |       | 1926.PL.02     |            |            | -        |
|                     |       |                |            |            |          |