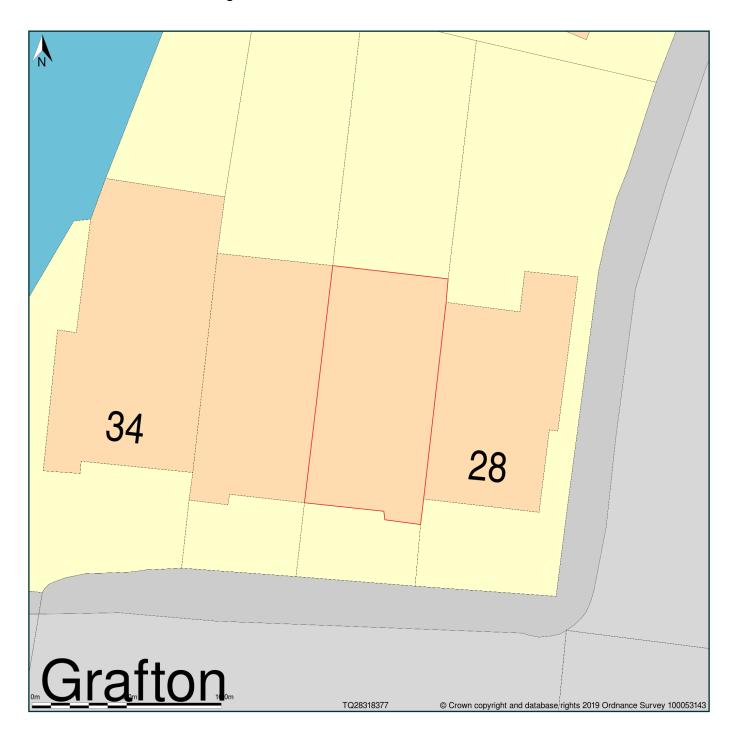

## 30, Regent s Park Road, London, Camden, NW1 7TR

Block Plan shows area bounded by: 528294.02, 183753.0 528330.02, 183789.0 (at a scale of 1:200), OSGridRef: TQ28318377. The representation of a road, track or path is no evidence of a right of way. The representation of features as lines is no evidence of a property boundary.