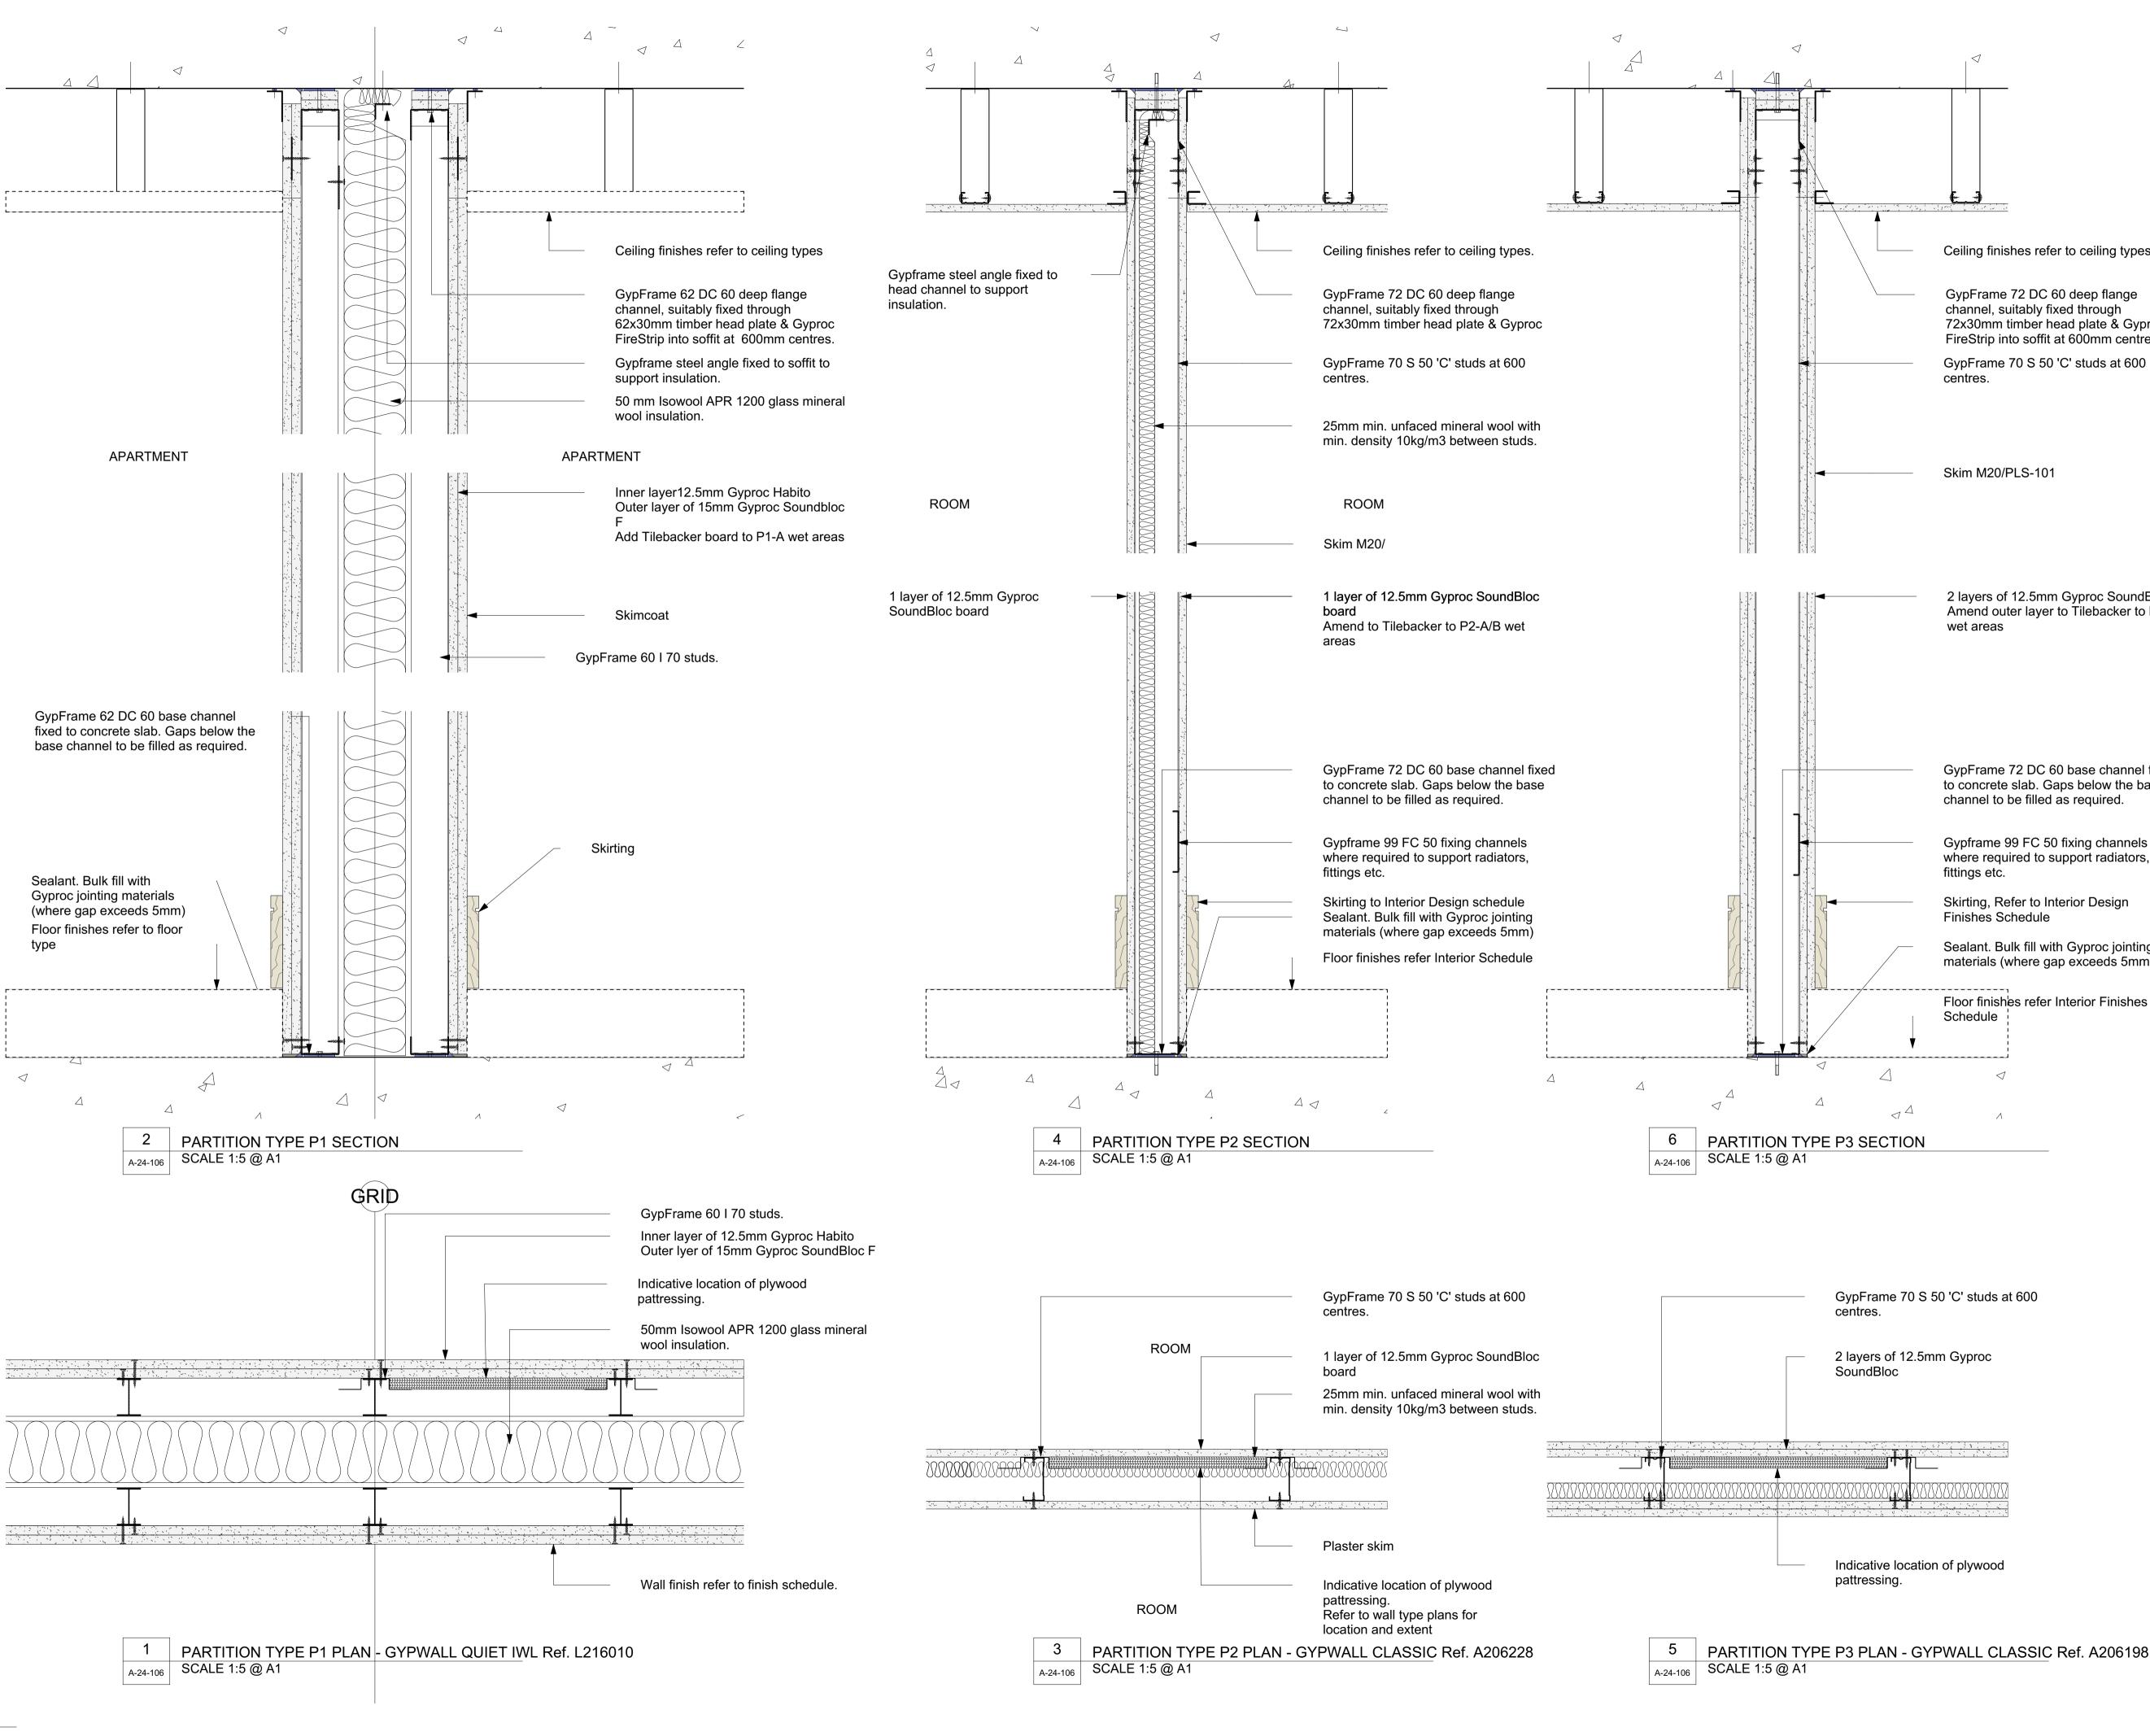

| 4                    |                                                                                                              |                                                                                                                                                                                                               |
|----------------------|--------------------------------------------------------------------------------------------------------------|---------------------------------------------------------------------------------------------------------------------------------------------------------------------------------------------------------------|
|                      |                                                                                                              |                                                                                                                                                                                                               |
|                      |                                                                                                              |                                                                                                                                                                                                               |
|                      |                                                                                                              |                                                                                                                                                                                                               |
|                      | and the second                                                                                               |                                                                                                                                                                                                               |
|                      | Ceiling finishes refer to ceiling types.                                                                     | Do not scale from this drawing.                                                                                                                                                                               |
|                      | GypFrame 72 DC 60 deep flange<br>channel, suitably fixed through                                             | Check drawing on receipt and immediately report any discrepancies to the Architect.                                                                                                                           |
|                      | 72x30mm timber head plate & Gyproc<br>FireStrip into soffit at 600mm centres.                                | Verify all dimensions and levels on site prior to construction.<br>The contents of this drawing are Stiff + Trevillion Architects LLP<br>copyright and shall not be re-used without their written permission. |
|                      | GypFrame 70 S 50 'C' studs at 600 centres.                                                                   | Notes                                                                                                                                                                                                         |
|                      |                                                                                                              | 1.Plywood Pattress locations refer to Wall Types Drawings                                                                                                                                                     |
|                      |                                                                                                              |                                                                                                                                                                                                               |
|                      | Skim M20/PLS-101                                                                                             |                                                                                                                                                                                                               |
|                      |                                                                                                              |                                                                                                                                                                                                               |
|                      |                                                                                                              |                                                                                                                                                                                                               |
|                      | 2 layers of 12.5mm Gyproc SoundBlock                                                                         |                                                                                                                                                                                                               |
|                      | Amend outer layer to Tilebacker to P3-A wet areas                                                            |                                                                                                                                                                                                               |
|                      |                                                                                                              |                                                                                                                                                                                                               |
|                      |                                                                                                              |                                                                                                                                                                                                               |
|                      |                                                                                                              |                                                                                                                                                                                                               |
|                      | GypFrame 72 DC 60 base channel fixed to concrete slab. Gaps below the base channel to be filled as required. |                                                                                                                                                                                                               |
|                      | Gypframe 99 FC 50 fixing channels where required to support radiators, fittings etc.                         |                                                                                                                                                                                                               |
|                      | Skirting, Refer to Interior Design<br>Finishes Schedule                                                      |                                                                                                                                                                                                               |
|                      | Sealant. Bulk fill with Gyproc jointing materials (where gap exceeds 5mm)                                    |                                                                                                                                                                                                               |
| Ļ                    | Floor finishes refer Interior Finishes<br>Schedule                                                           |                                                                                                                                                                                                               |
|                      | $\triangleleft$                                                                                              |                                                                                                                                                                                                               |
| <7 <sup>\[\]</sup>   | Λ                                                                                                            |                                                                                                                                                                                                               |
| TION                 |                                                                                                              |                                                                                                                                                                                                               |
|                      |                                                                                                              | Rev. Date Note Approved                                                                                                                                                                                       |
|                      |                                                                                                              | Stiff + Trevillion                                                                                                                                                                                            |
|                      |                                                                                                              | Stiff + Trevillion Architects Ltd<br>16 Woodfield Road<br>London W9 2BE                                                                                                                                       |
| e 70 S 5             | 50 'C' studs at 600                                                                                          | T +44(0)20 8960 5550<br>mail@stiffandtrevillion.com                                                                                                                                                           |
|                      |                                                                                                              | www.stiffandtrevillion.com                                                                                                                                                                                    |
| f 12.5mm Gyproc<br>c |                                                                                                              | Client<br>LBS PROPERTIES                                                                                                                                                                                      |
|                      |                                                                                                              | Project<br>BRILL PLACE                                                                                                                                                                                        |
|                      |                                                                                                              | NW1 1BP                                                                                                                                                                                                       |
|                      |                                                                                                              | Drawing Title                                                                                                                                                                                                 |
| <u>V</u>             |                                                                                                              | PARTITION WALL TYPES                                                                                                                                                                                          |
| location             | n of plywood                                                                                                 | Drawing Status                                                                                                                                                                                                |
| -                    |                                                                                                              | STAGE 3                                                                                                                                                                                                       |
| N - GYF              | PWALL CLASSIC Ref. A206198                                                                                   | Date Scale @ A1 Scale @ A3                                                                                                                                                                                    |
|                      |                                                                                                              | 27 11 2019 1.50 1.100                                                                                                                                                                                         |

27.11.2019

Project No. Drawing No.

4451 **A-24-106** 

1:50

1:100

Revision

3A

Key Plan