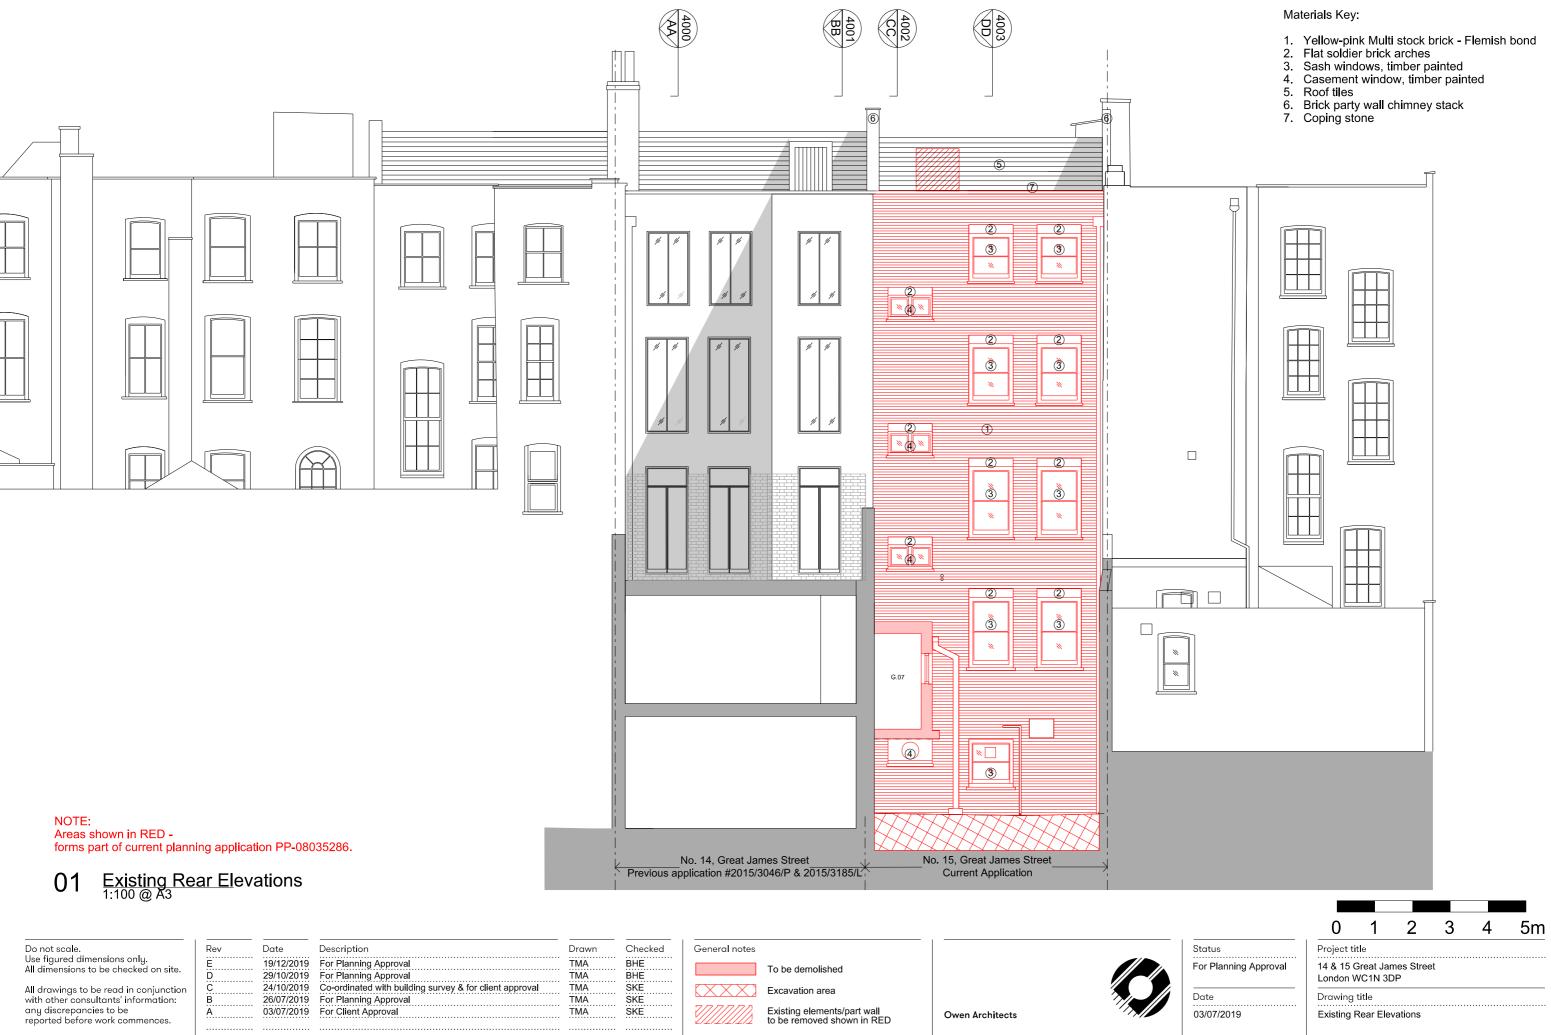

| Status                | Project title                                 |                          |     |  |  |
|-----------------------|-----------------------------------------------|--------------------------|-----|--|--|
| For Planning Approval | 14 & 15 Great James Street<br>London WC1N 3DP |                          |     |  |  |
| Date                  | Drawing title                                 | Drawing title            |     |  |  |
| 03/07/2019            | Existing Rear Ele                             | Existing Rear Elevations |     |  |  |
| Scale                 | Drawing No                                    |                          |     |  |  |
| 1:100 @ A3            | Project No                                    | Drawing No               | Rev |  |  |
| 1: 50 @ A1            | 406                                           | 3001                     | E   |  |  |