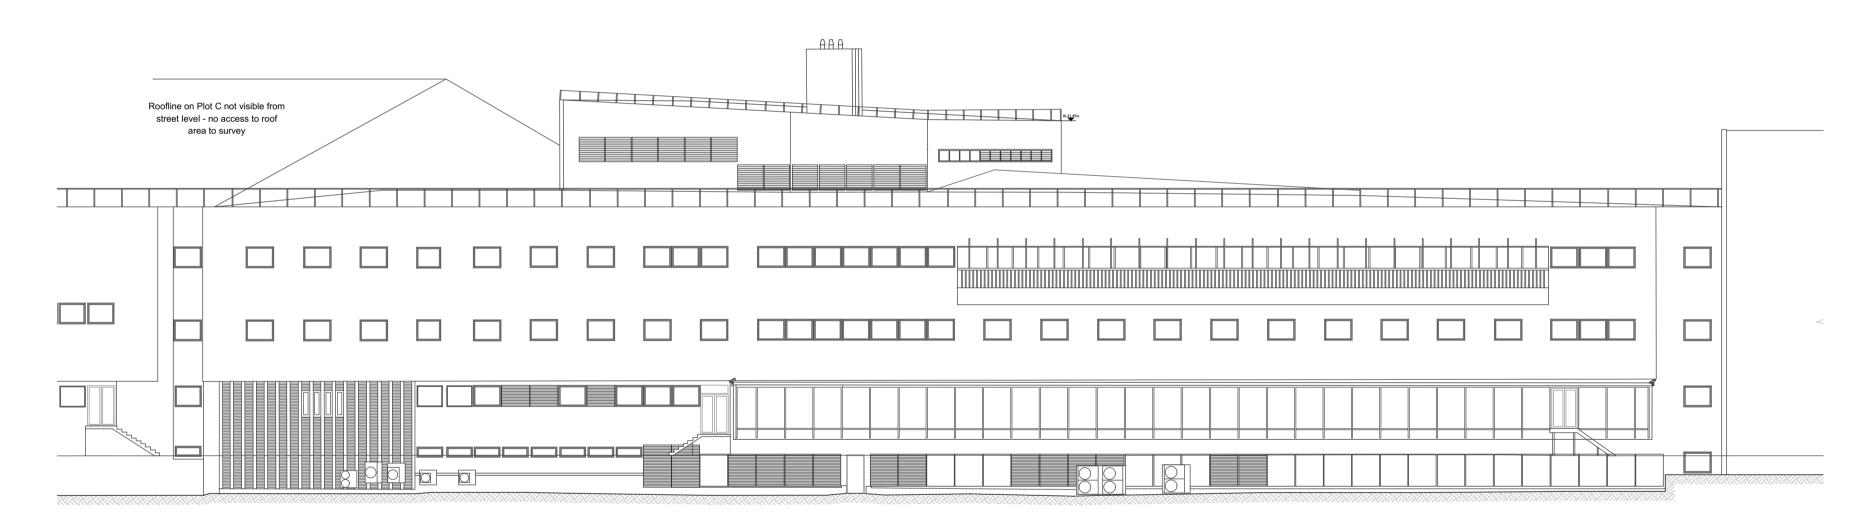

01: EXISTING EAST ELEVATION

02: EXISTING WEST ELEVATION

KEY PLAN

| Rev                                                                                  | Date             | Description         |                     |
|--------------------------------------------------------------------------------------|------------------|---------------------|---------------------|
|                                                                                      |                  | Job Title           | Drawing Name        |
| REEF GROUP                                                                           |                  | 6A St Pancras Way   | Existing Elevations |
|                                                                                      |                  | London              |                     |
| 14 Little Portland Street, London, W1W 8BN T: 020 7637 0601 W: www.reefestates.co.uk |                  | Drawing Status      | Drawing Scale       |
|                                                                                      |                  | PLANNING SUBMISSION | 1:200 @A1           |
| URBAN  <br><b>REEF</b>                                                               | M I DECION AND   | Date first Issued   | Layout ID Revision  |
|                                                                                      | F   CONSTRUCTION | 19.12.19            | 05                  |