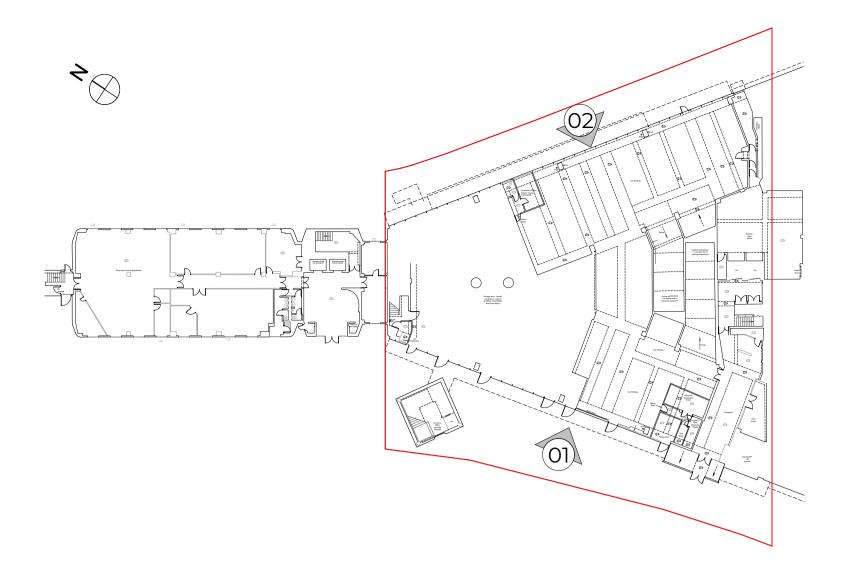

01: EXISTING EAST ELEVATION

02: EXISTING WEST ELEVATION

KEY PLAN

| Rev                                                                                  | Date             | Description         |                     |
|--------------------------------------------------------------------------------------|------------------|---------------------|---------------------|
|                                                                                      |                  | Job Title           | Drawing Name        |
| REEF GROUP                                                                           |                  | 6A St Pancras Way   | Existing Elevations |
|                                                                                      |                  | London              |                     |
| 14 Little Portland Street, London, W1W 8BN T: 020 7637 0601 W: www.reefestates.co.uk |                  | Drawing Status      | Drawing Scale       |
|                                                                                      |                  | PLANNING SUBMISSION | 1:200 @A1           |
| URBAN  <br><b>REEF</b>                                                               | M I DECION AND   | Date first Issued   | Layout ID Revision  |
|                                                                                      | F   CONSTRUCTION | 19.12.19            | 05                  |