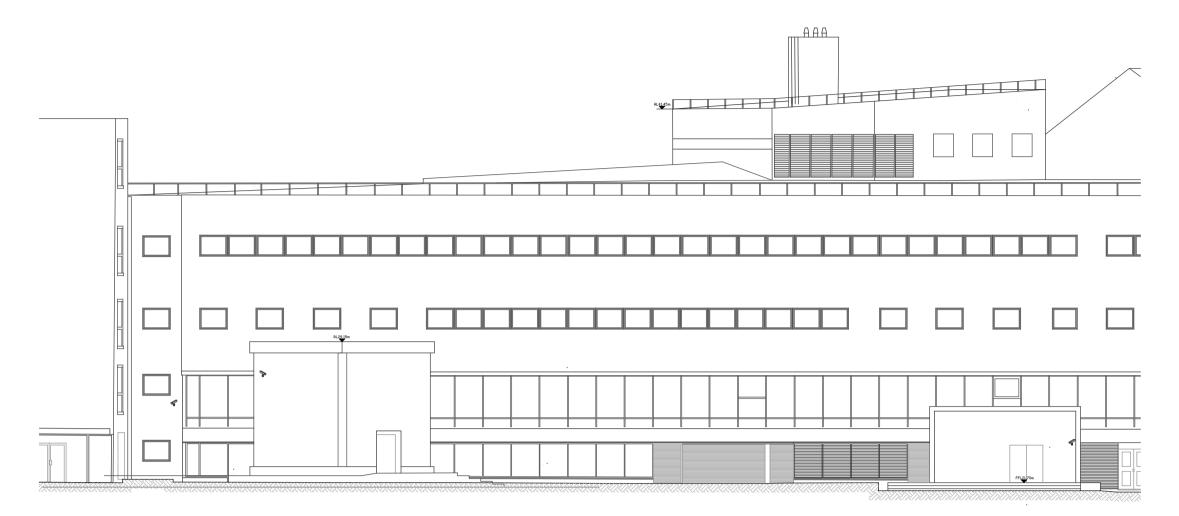

01: EXISTING EAST ELEVATION

02: EXISTING WEST ELEVATION

KEY PLAN

| Rev                                                                                  | Date             | Description         |                     |
|--------------------------------------------------------------------------------------|------------------|---------------------|---------------------|
|                                                                                      |                  | Job Title           | Drawing Name        |
| REEF GROUP                                                                           |                  | 6A St Pancras Way   | Existing Elevations |
|                                                                                      |                  | London              |                     |
| 14 Little Portland Street, London, W1W 8BN T: 020 7637 0601 W: www.reefestates.co.uk |                  | Drawing Status      | Drawing Scale       |
|                                                                                      |                  | PLANNING SUBMISSION | 1:200 @A1           |
| URBAN  <br><b>REEF</b>                                                               | M I DECION AND   | Date first Issued   | Layout ID Revision  |
|                                                                                      | F   CONSTRUCTION | 19.12.19            | 05                  |