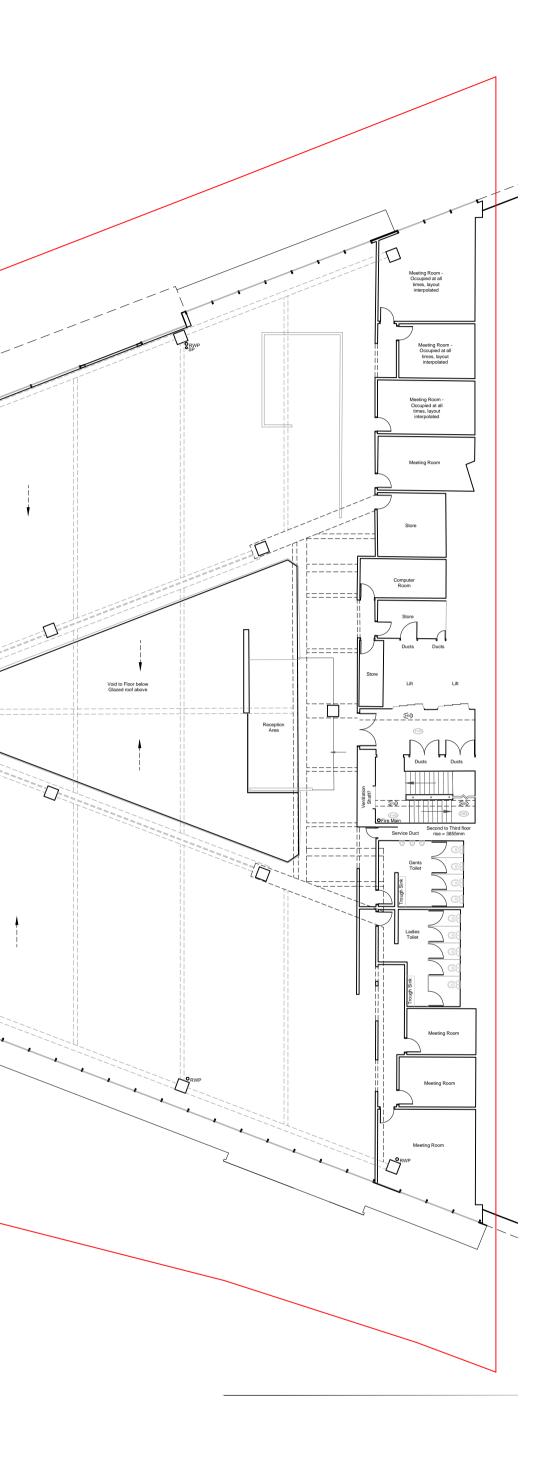

THIRD FLOOR PLAN

ORWP

| Date                                                        | Description         |                    |
|-------------------------------------------------------------|---------------------|--------------------|
|                                                             | Job Title           | Drawing Name       |
| REEF GROUP                                                  | 6A St Pancras Way   | Existing Plans     |
|                                                             | London              |                    |
| and Street, London, W1W 8BN<br>601 W: www.reefestates.co.uk | Drawing Status      | Drawing Scale      |
|                                                             | PLANNING SUBMISSION | 1:200 @A1          |
| DESIGN AND<br>CONSTRUCTION                                  | Date first Issued   | Layout ID Revision |
|                                                             | 19.12.19            | 04                 |
|                                                             |                     |                    |