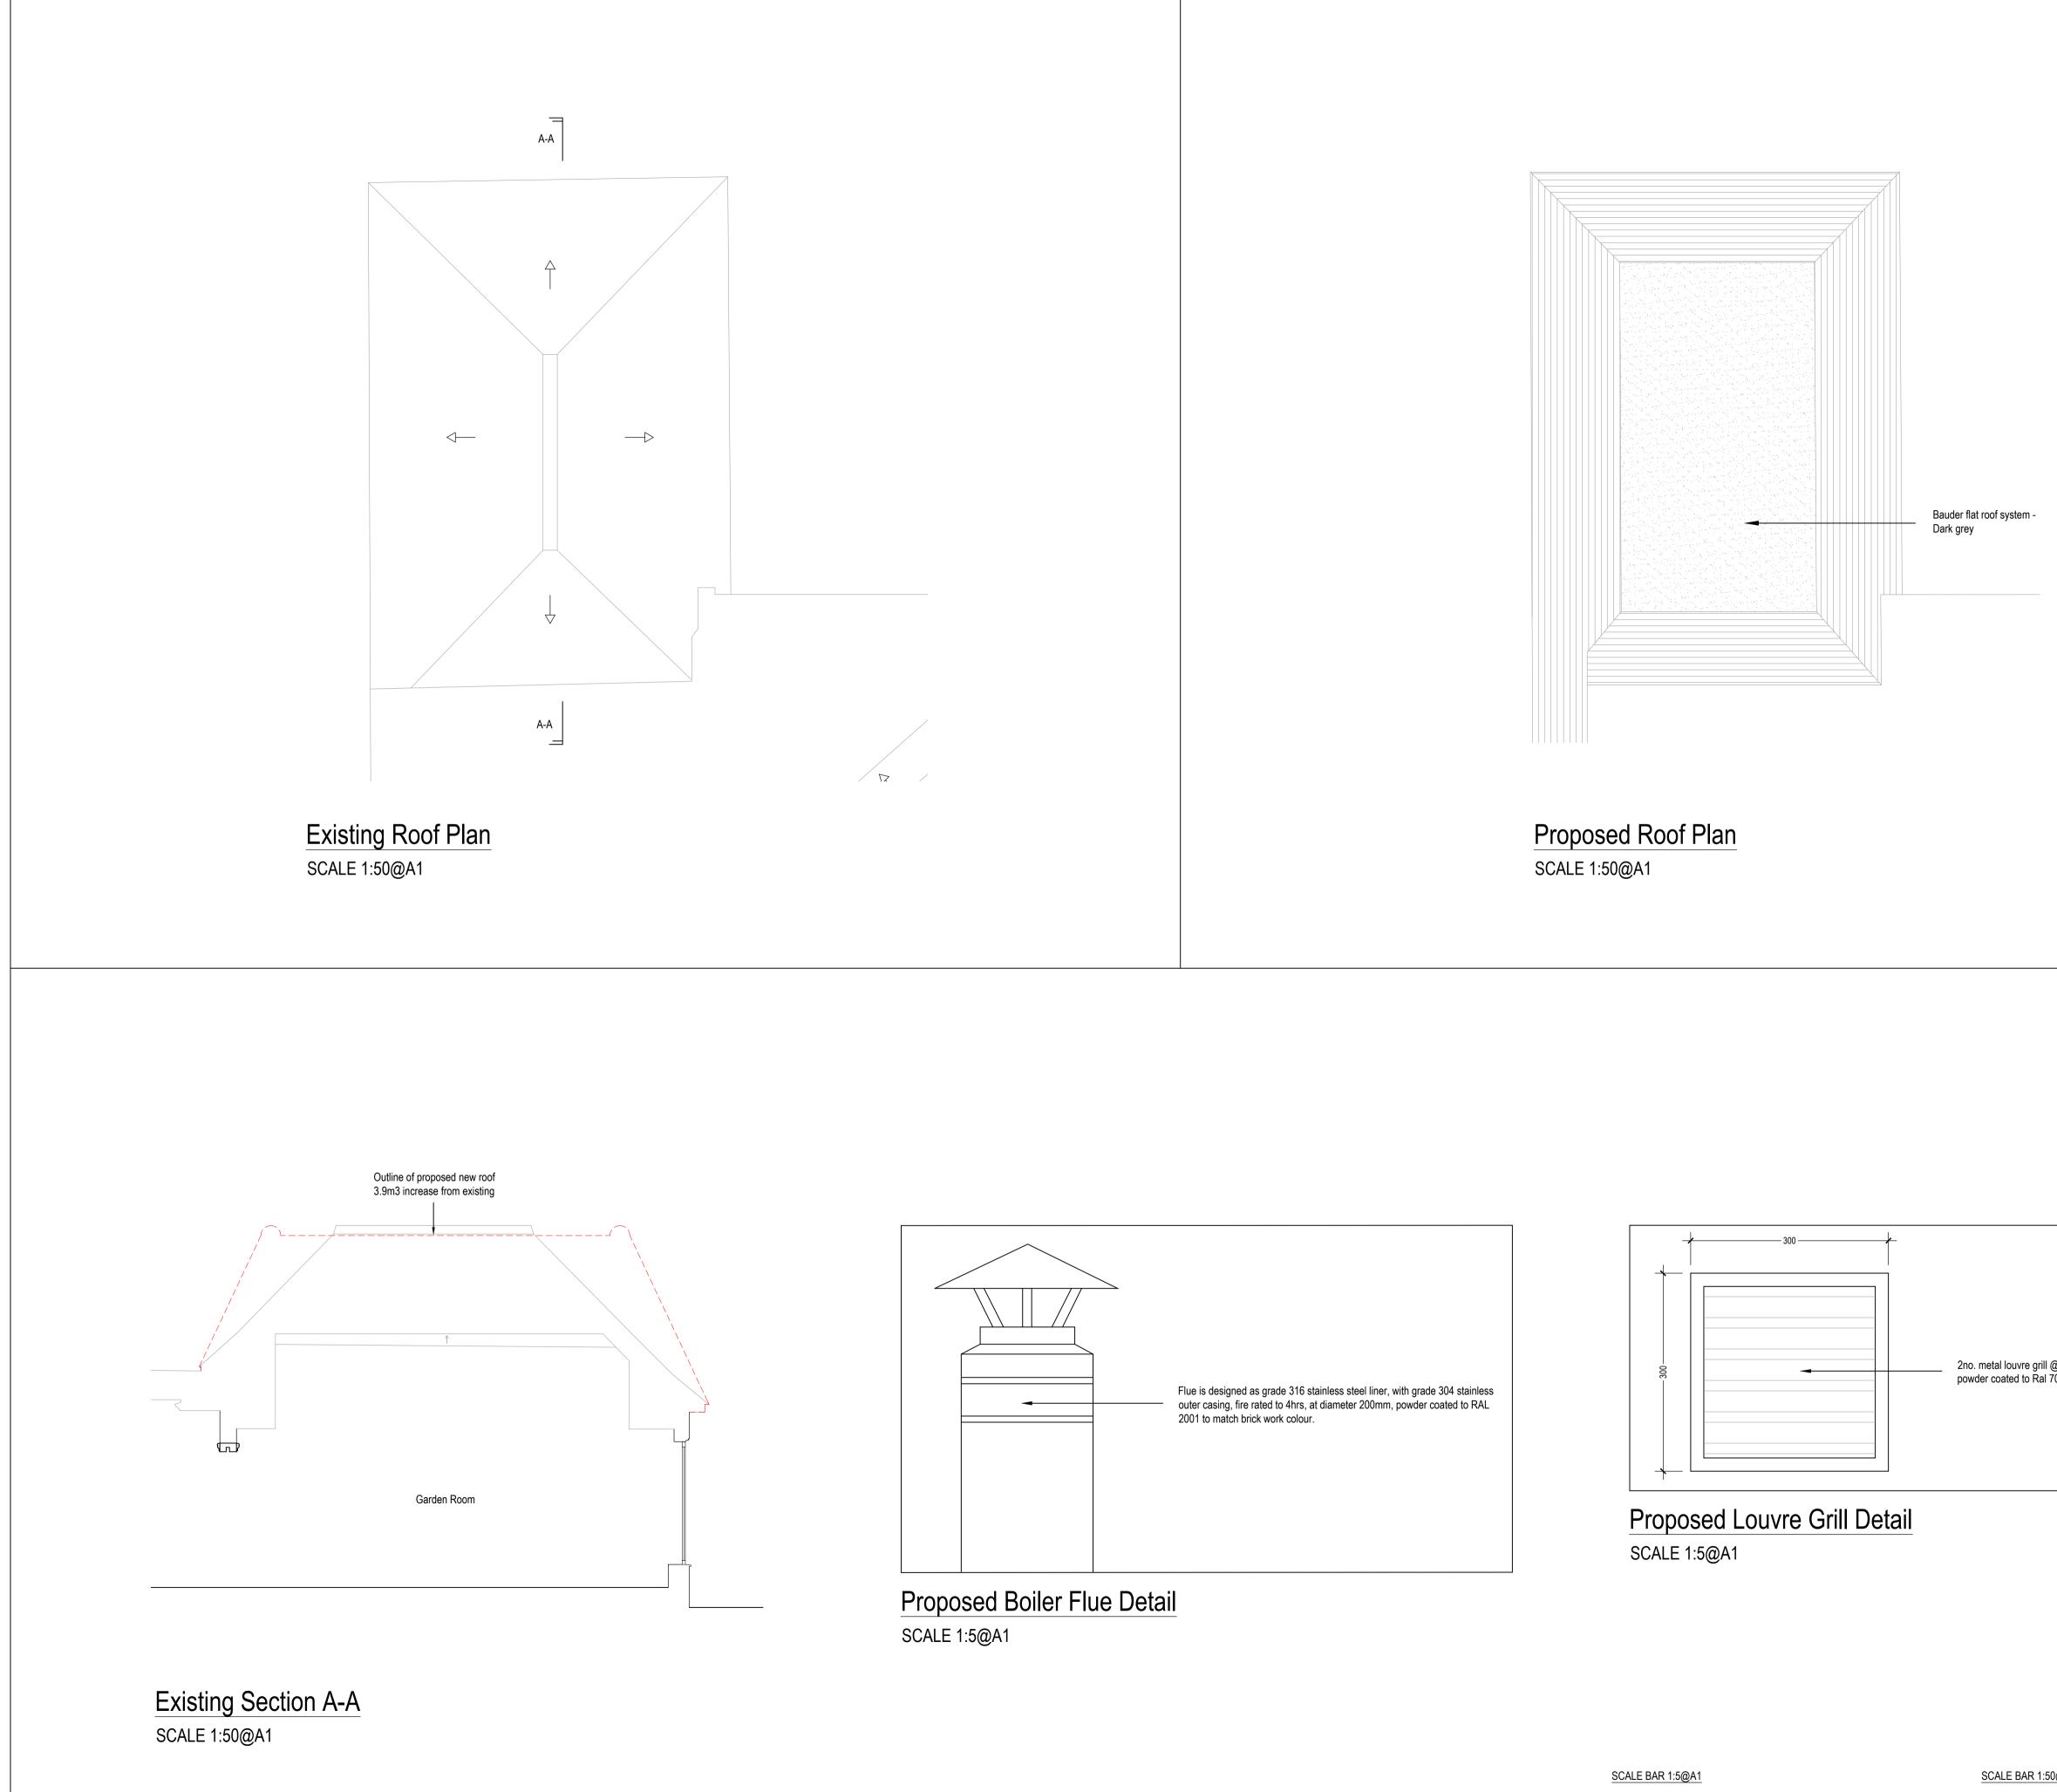

| sed Roof Plan<br>I:50@A1    |                          | Bauder flat roof system -<br>Dark grey |                                                  |     | ALL PROPOSED ROAD ANI<br>ENGINEERS DETAILED DES<br>REMOVAL OF ANY EXISTIN<br>WITH LOCAL AUTHORITY F<br>ALL DRAWINGS TO BE REA<br>DRAWINGS AND ALL RELA<br>RELEVANT INFORMATION<br>ANY CHANGES TO THE DR<br>RECORDED AND REPORTE<br>ASPIRE ARCHITECTURAL S<br>VARIATION MADE BY A DE | D JUNCTION ALTERATIONS SU<br>SIGN.<br>IG TREE AND LANDSCAPED AF<br>PLANNING DEPT. AND OTHER S<br>AD IN CONJUNCTION WITH STF<br>TED ARCHITECTS AND CONSL | REAS SUBJECT NEGOTIATIONS<br>STATUTORY CONTROLS<br>RUCTURAL ENGINEERS<br>LTANT DRAWINGS AND OTHER<br>RUCTION WORK SHOULD BE<br>ATELY<br>RESPONSIBILITY FOR ANY<br>CTOR TO THE DESIGN AND |
|-----------------------------|--------------------------|----------------------------------------|--------------------------------------------------|-----|-------------------------------------------------------------------------------------------------------------------------------------------------------------------------------------------------------------------------------------------------------------------------------------|---------------------------------------------------------------------------------------------------------------------------------------------------------|------------------------------------------------------------------------------------------------------------------------------------------------------------------------------------------|
|                             |                          |                                        | @ 300x300mm Grill,<br>7021 to match window frame |     |                                                                                                                                                                                                                                                                                     | IATION<br>ASF<br>ARCHITECTURAL                                                                                                                          |                                                                                                                                                                                          |
| Proposed Lo<br>SCALE 1:5@A1 | <u>uvre Grill Detail</u> | <u>SCALE BAR 1:50</u><br>500 0 1       | D@A1<br>2 3                                      | 4 5 | UNIT 3, FOX<br>Project<br>28 HARLEY RC<br>Title                                                                                                                                                                                                                                     | PROPOSED ROOF F<br>Checked<br>ASPIRE<br>Revision                                                                                                        | ESS CENTRE<br>D                                                                                                                                                                          |
| M                           | LLIMETRES                |                                        | METRES                                           |     | Client                                                                                                                                                                                                                                                                              | -                                                                                                                                                       |                                                                                                                                                                                          |