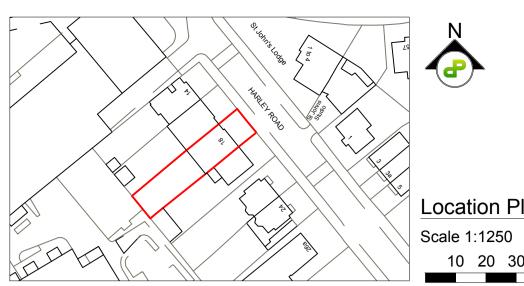

## Location Plan

Scale 1:1250 10 20 30 40 50 60 70 80 90 100m

Ceiling height lowered to provide flush floor level within loft

- xx/xx/xx XX X.X. SCALE: 1:50 SCALE: 1:100 DETAILED **PLANNING** UNIT6, ST ALBANS HOUSE ST ALBANS LANE GOLDERS GREEN LONDON NW11 7QE T 0208 1500 494 E INFO@DETAILED-PLANNING.CO.UK WWW.DETAILED-PLANNING.CO.UK CLIENT Aurelie Girard SITE Flat 3, Harley Road, London NW3 3BN DRAWING TITLE Location Plan, Block Plan, Existing and Proposed Drawings DRAWINGS STATUS Planning SCALE DATE DRAWN CHECKED