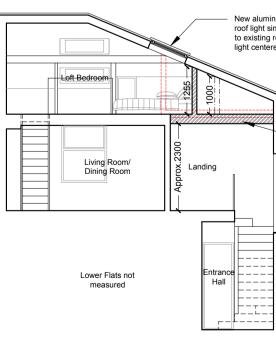

Front Elevation As Existing - Scale 1:100

Front Ground Level

A

<u>Section A-A</u> As Existing - Scale 1:100

<u>Section B-B</u> As Existing - Scale 1:100

to match rear roof lights

Existing /Proposed Block Plan Scale 1:500 20 10 