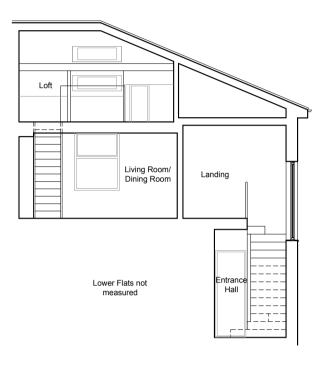

Side Elevation As Proposed - Scale 1:100

<u>Section B-B</u> As Proposed - Scale 1:100

<u>Section A-A</u> As Proposed - Scale 1:100

Front Ground Level

NOTES: © COPYRIGHT - DETAILED PLANNING LTD

All dimension should be checked on site prior to works commencing. Variations in squareness, depth of plaster etc, must be checked for. Where new walls are shown as aligned with existing walls, physical removal of brickwork and / or plaster to establish the actual position of the wall being attached to must be checked.

## Location Plan

Scale 1:1250 10 20 30 40 50 60 70 80 90 100m

Ceiling height lowered to provide flush floor level within loft

- xx/xx/xx XX X.X. SCALE: 1:50 SCALE: 1:100 DETAILED **PLANNING** UNIT6, ST ALBANS HOUSE ST ALBANS LANE GOLDERS GREEN LONDON NW11 7QE T 0208 1500 494 E INFO@DETAILED-PLANNING.CO.UK WWW.DETAILED-PLANNING.CO.UK CLIENT Aurelie Girard SITE Flat 3, Harley Road, London NW3 3BN DRAWING TITLE Location Plan, Block Plan, Existing and Proposed Drawings DRAWINGS STATUS Planning SCALE DATE DRAWN CHECKED