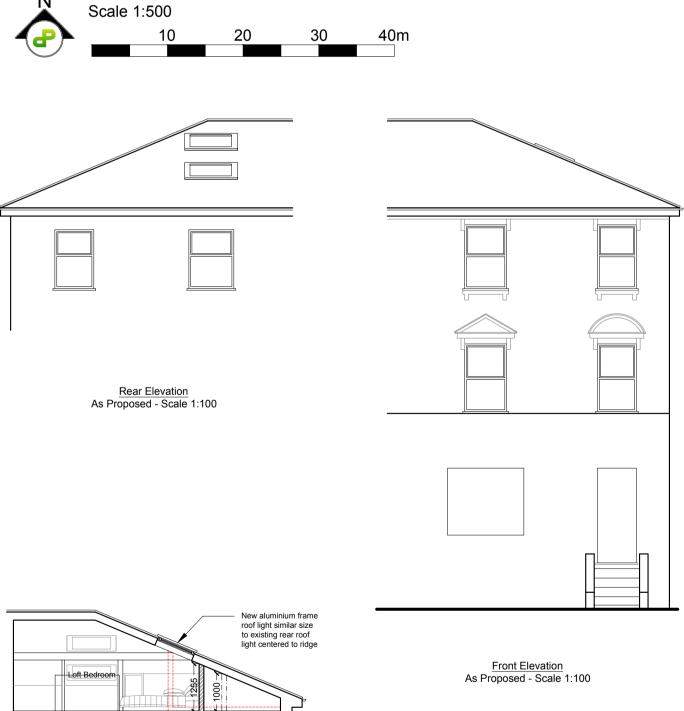

Front Elevation As Existing - Scale 1:100

Front Ground Level

A

<u>Section A-A</u> As Existing - Scale 1:100

<u>Section B-B</u> As Existing - Scale 1:100

to match rear roof lights

Existing /Proposed Block Plan Scale 1:500 20 10 