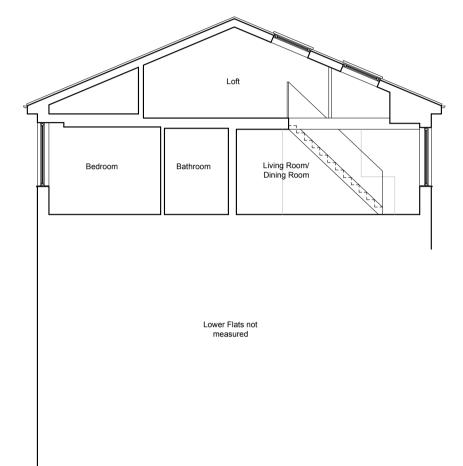

Front Elevation As Existing - Scale 1:100

Front Ground Level

A

<u>Section A-A</u> As Existing - Scale 1:100

<u>Section B-B</u> As Existing - Scale 1:100

to match rear roof lights

Existing /Proposed Block Plan Scale 1:500 20 10 