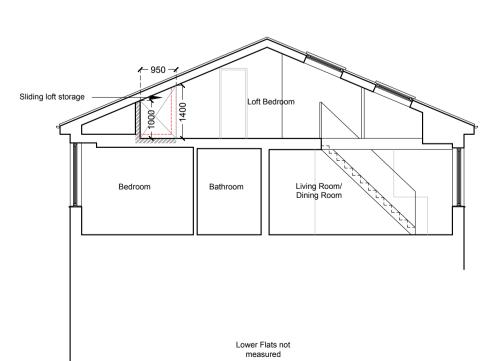

## Location Plan

Scale 1:1250 10 20 30 40 50 60 70 80 90 100m

Ceiling height lowered to provide flush floor level within loft

- xx/xx/xx XX X.X. SCALE: 1:50 SCALE: 1:100 DETAILED **PLANNING** UNIT6, ST ALBANS HOUSE ST ALBANS LANE GOLDERS GREEN LONDON NW11 7QE T 0208 1500 494 E INFO@DETAILED-PLANNING.CO.UK WWW.DETAILED-PLANNING.CO.UK CLIENT Aurelie Girard SITE Flat 3, Harley Road, London NW3 3BN DRAWING TITLE Location Plan, Block Plan, Existing and Proposed Drawings DRAWINGS STATUS Planning SCALE DATE DRAWN CHECKED