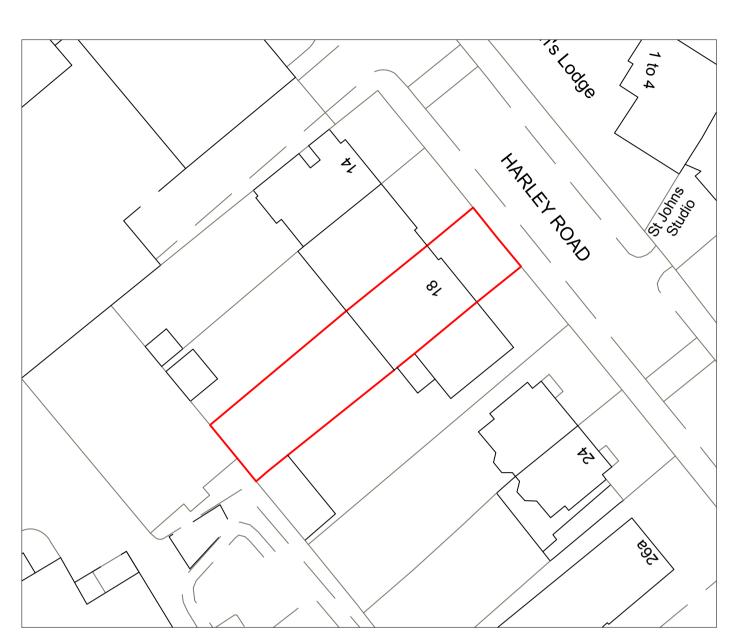

Front Elevation As Existing - Scale 1:100

Front Ground Level

A

<u>Section A-A</u> As Existing - Scale 1:100

<u>Section B-B</u> As Existing - Scale 1:100

to match rear roof lights

Existing /Proposed Block Plan Scale 1:500 20 10 