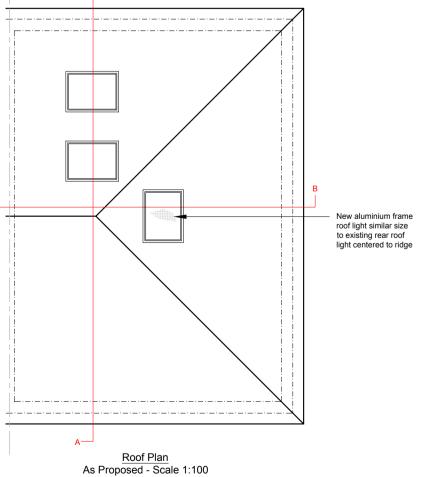

Front Elevation As Existing - Scale 1:100

Front Ground Level

A

<u>Section A-A</u> As Existing - Scale 1:100

<u>Section B-B</u> As Existing - Scale 1:100

to match rear roof lights

Existing /Proposed Block Plan Scale 1:500 20 10 