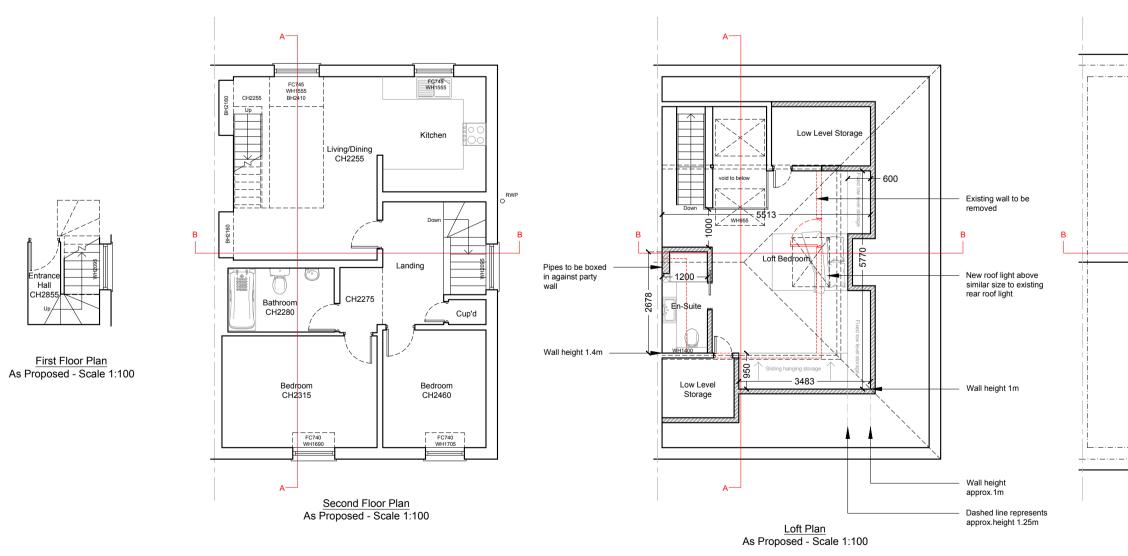

## Location Plan

Scale 1:1250 10 20 30 40 50 60 70 80 90 100m

Ceiling height lowered to provide flush floor level within loft

- xx/xx/xx XX X.X. SCALE: 1:50 SCALE: 1:100 DETAILED **PLANNING** UNIT6, ST ALBANS HOUSE ST ALBANS LANE GOLDERS GREEN LONDON NW11 7QE T 0208 1500 494 E INFO@DETAILED-PLANNING.CO.UK WWW.DETAILED-PLANNING.CO.UK CLIENT Aurelie Girard SITE Flat 3, Harley Road, London NW3 3BN DRAWING TITLE Location Plan, Block Plan, Existing and Proposed Drawings DRAWINGS STATUS Planning SCALE DATE DRAWN CHECKED