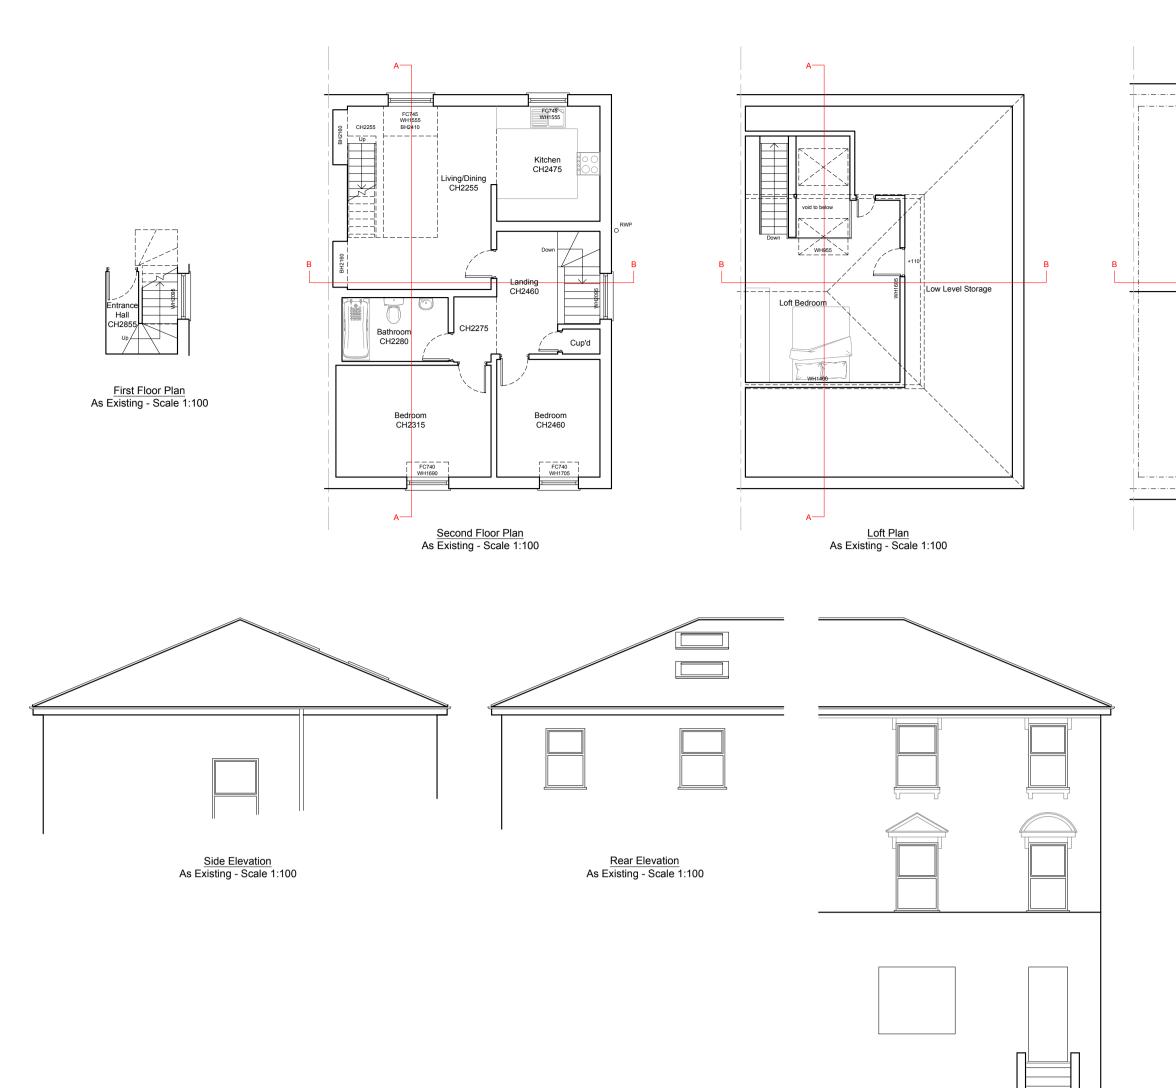

Front Elevation As Existing - Scale 1:100

Front Ground Level

A

<u>Section A-A</u> As Existing - Scale 1:100

<u>Section B-B</u> As Existing - Scale 1:100

to match rear roof lights

Existing /Proposed Block Plan Scale 1:500 20 10 