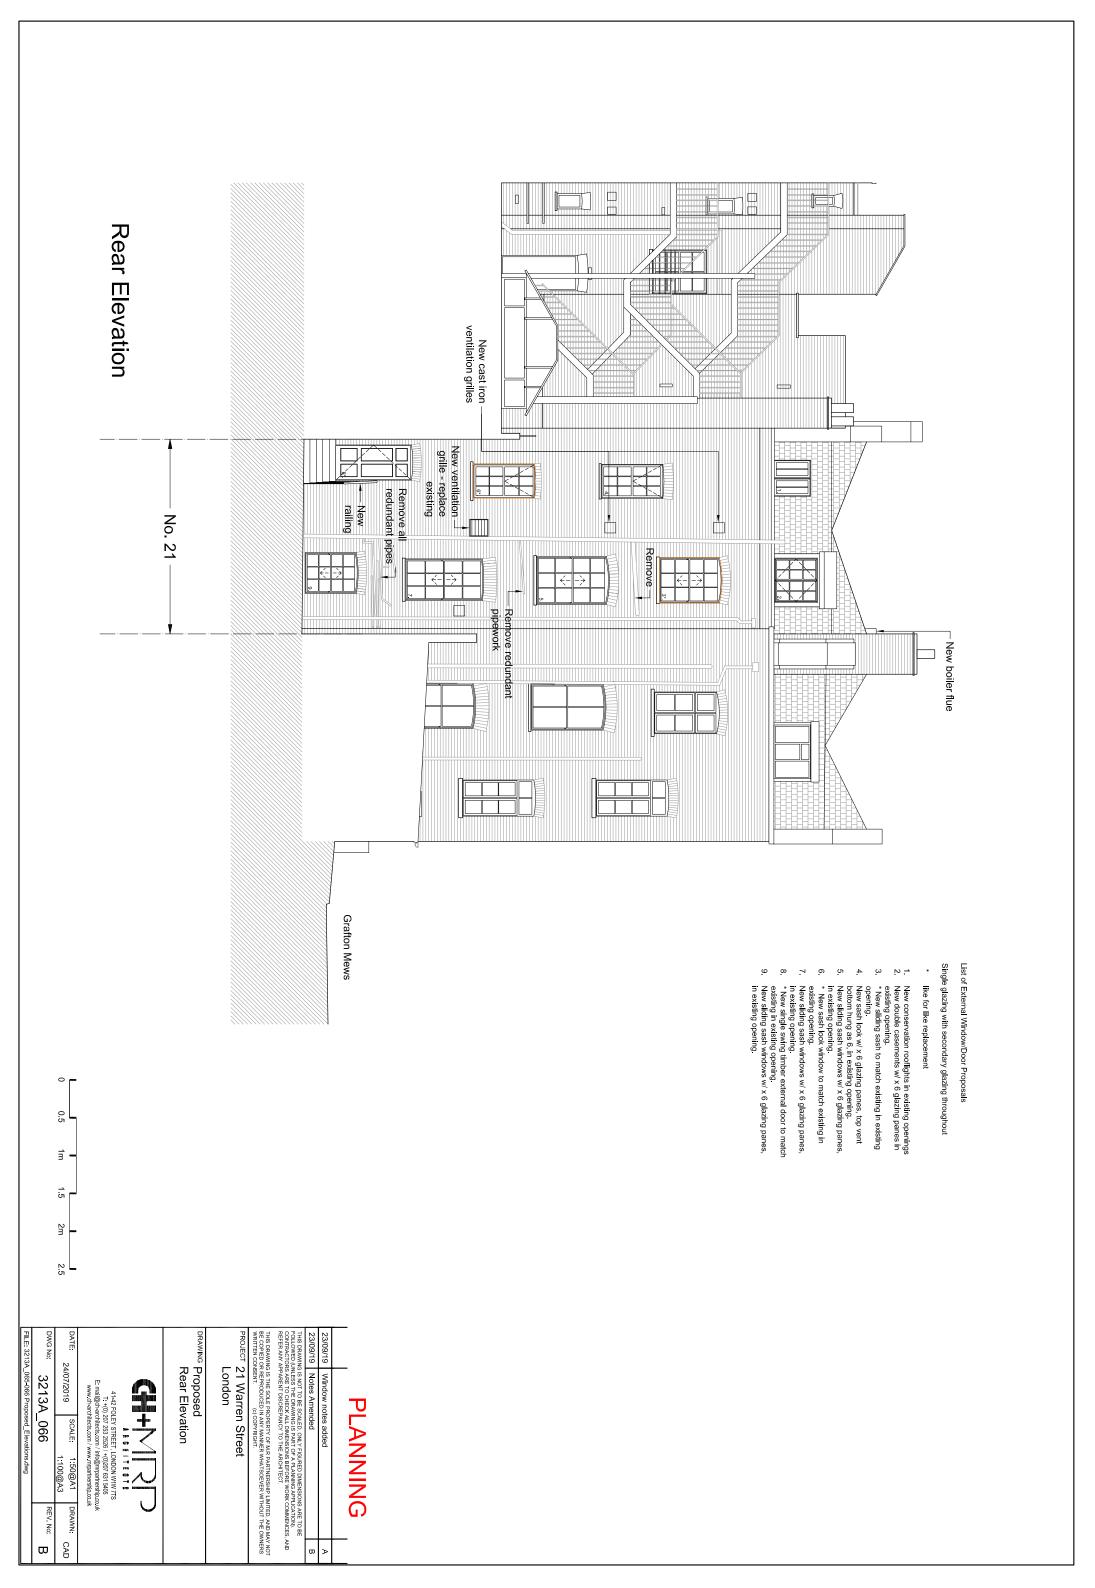

LIMITED AND MAY NOT BE COPIED OR REPRODUCED IN ANY MANIBER WHATSOEVER WITHOUT THE OWNERS WRITTEN CONSENT.

(a) COPYRIGHT. PROJECT 21 Warren Street
London

DRAWING Proposed
Basement Floor Plan

15/07/2019 | SCALE: 1:25@A1 1:50@A3 3213A\_051 DRAWN: CAD REV No.

DWG No:















## Section B-B

## **∄** -2m 2.5

3213\_061

0.5

## **PLANNING**

THIS DRAWING IS NOT TO BE SCALED, ONLY FIGURED DIMENSIONS ARE TO BE FOLLOWED (INLESS THE BRAWING IS PART OF A PLANING APPLICATION). CONTRACTORS ARE TO CHECK ALL DIMENSIONS BEFORE WORK COMMENCES, AND REFER ANY APPARENT DISCREPANCY TO THE ARCHITECT.

THIS DRAWING IS THE SOLE PROPERTY OF M.R PARTNERSHIP LIMITED, AND MAY NOT BE COPIED OR REPRODUCED IN ANY MANNER WHATSOEVER WITHOUT THE OWNERS WRITTEN CONSENT. (6) COPPRIGHT.

15/07/2019 SCALE

CAD