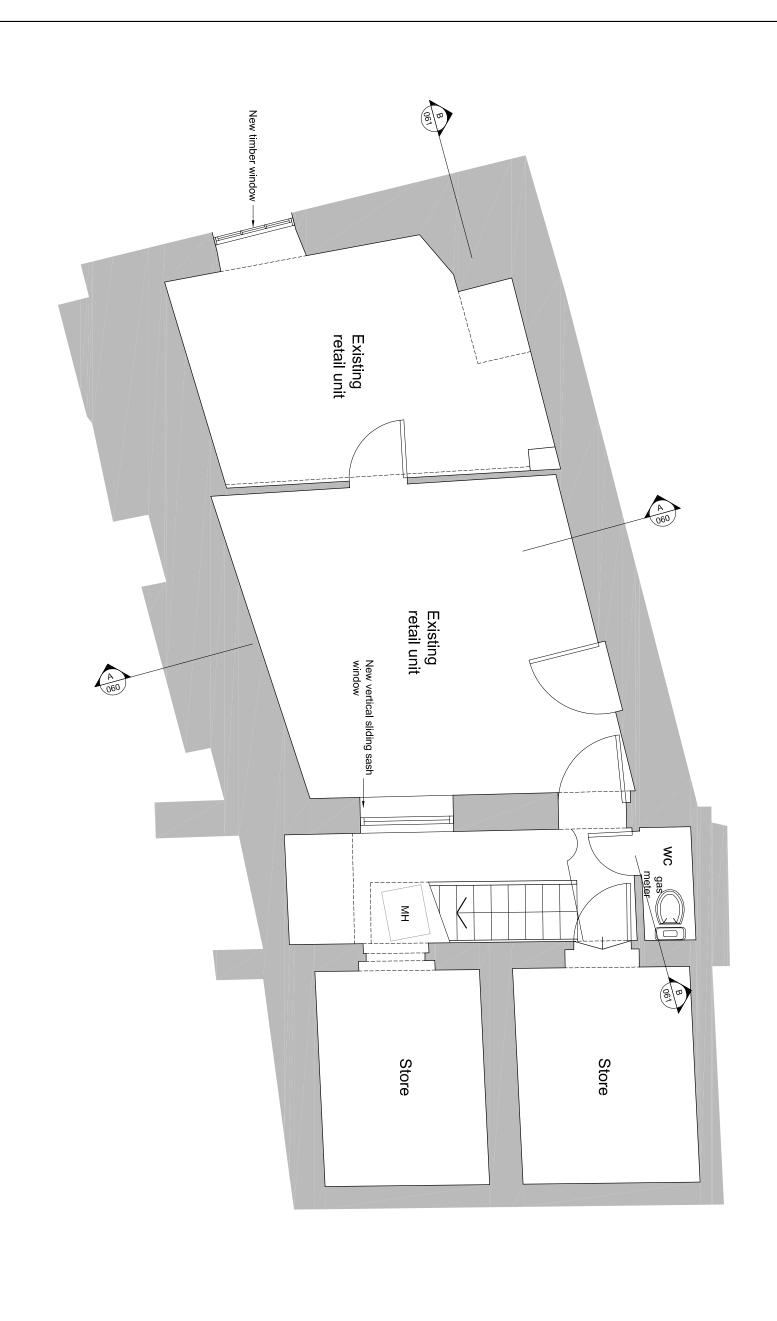

DRAWING Proposed
Basement Floor Plan

15/07/2019 | SCALE: 1:25@A1 1:50@A3 3213A\_051 DRAWN: CAD REV No.

DWG No: