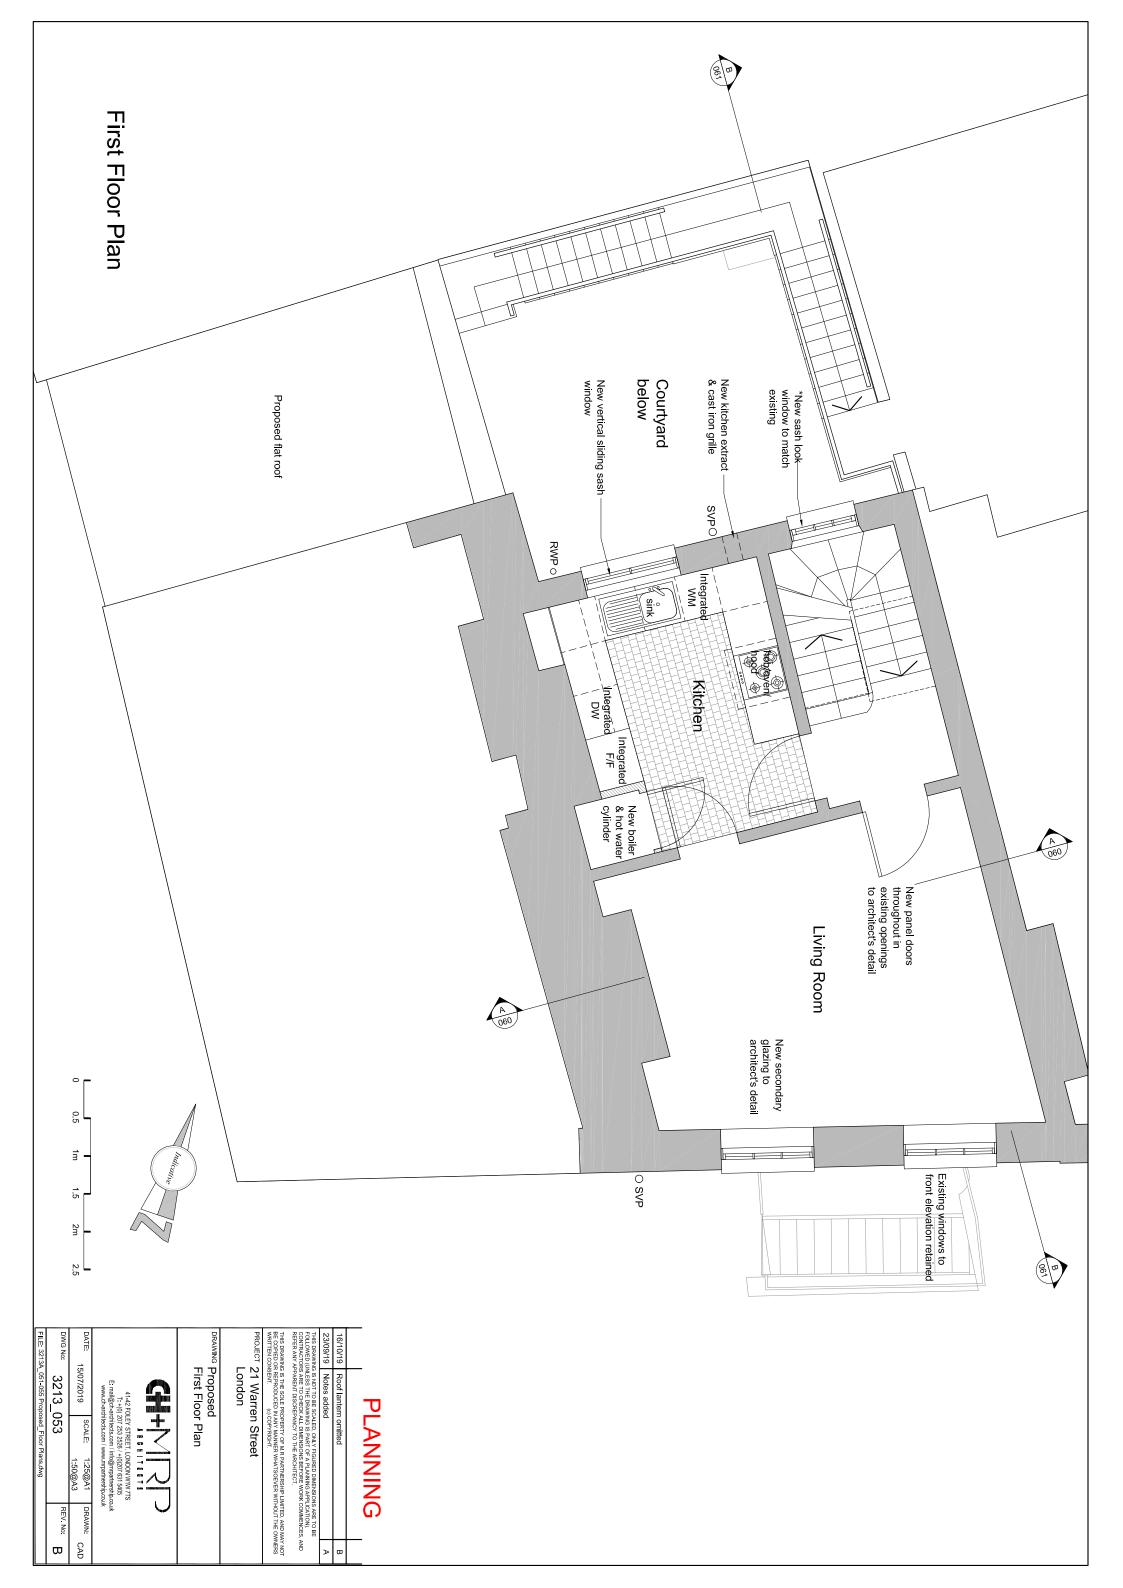

## **PLANNING**

23/09/19 Notes Amended A

THIS DRAWING IS NOT TO BE SCALED, ONLY FIGURED DIMENSIONS ARE TO BE FOLLOWED (UNLESS) HE DRAWING IS PART OF A PLANING APPLICATION, CONTRACTORS ARE TO CHECK ALL IMMENSIONS BEFORE WORK COMMENCES, AND REFER ANY APPARENT DISCREPANCY TO THE ARCHITECT.

THIS DRAWING IS THE SOLE PROPERTY OF MR PARTNERSHIP LIMITED AND MAY NOT BE COPIED OR REPRODUCED IN ANY MANIBER WHATSOEVER WITHOUT THE OWNERS WRITTEN CONSENT.

(a) COPYRIGHT. PROJECT 21 Warren Street
London

DRAWING Proposed
Basement Floor Plan

15/07/2019 | SCALE: 1:25@A1 1:50@A3 3213A\_051 DRAWN: CAD REV No.

DWG No: