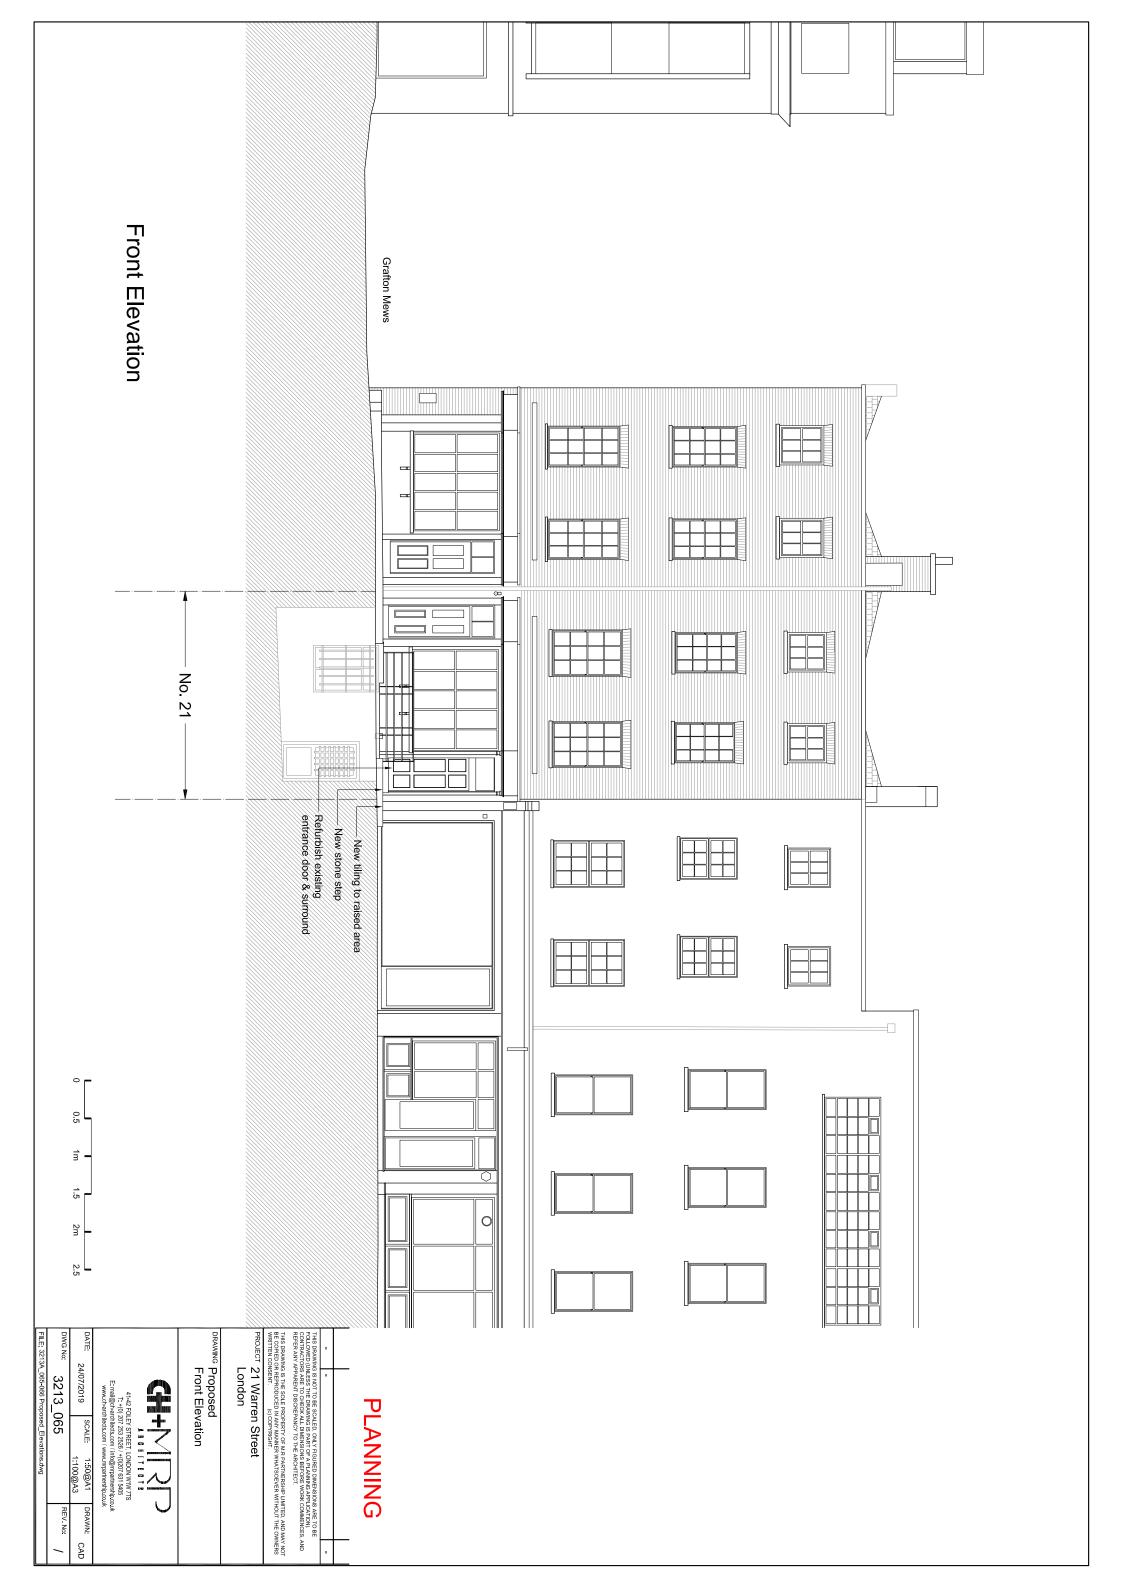

IP LIMITED AND MAY NOT BE COPIED OR REPRODUCED IN ANY MANIBER WHATSOEVER WITHOUT THE OWNERS WRITTEN CONSENT.

(a) COPYRIGHT. PROJECT 21 Warren Street
London

DRAWING Proposed
Basement Floor Plan

15/07/2019 | SCALE: 1:25@A1 1:50@A3 3213A\_051 DRAWN: CAD REV No.

DWG No:















## Section B-B

## **∄** -2m 2.5

3213\_061

0.5

## **PLANNING**

THIS DRAWING IS NOT TO BE SCALED, ONLY FIGURED DIMENSIONS ARE TO BE FOLLOWED (INLESS THE BRAWING IS PART OF A PLANING APPLICATION). CONTRACTORS ARE TO CHECK ALL DIMENSIONS BEFORE WORK COMMENCES, AND REFER ANY APPARENT DISCREPANCY TO THE ARCHITECT.

THIS DRAWING IS THE SOLE PROPERTY OF M.R PARTNERSHIP LIMITED, AND MAY NOT BE COPIED OR REPRODUCED IN ANY MANNER WHATSOEVER WITHOUT THE OWNERS WRITTEN CONSENT. (6) COPPRIGHT.

15/07/2019 SCALE

CAD