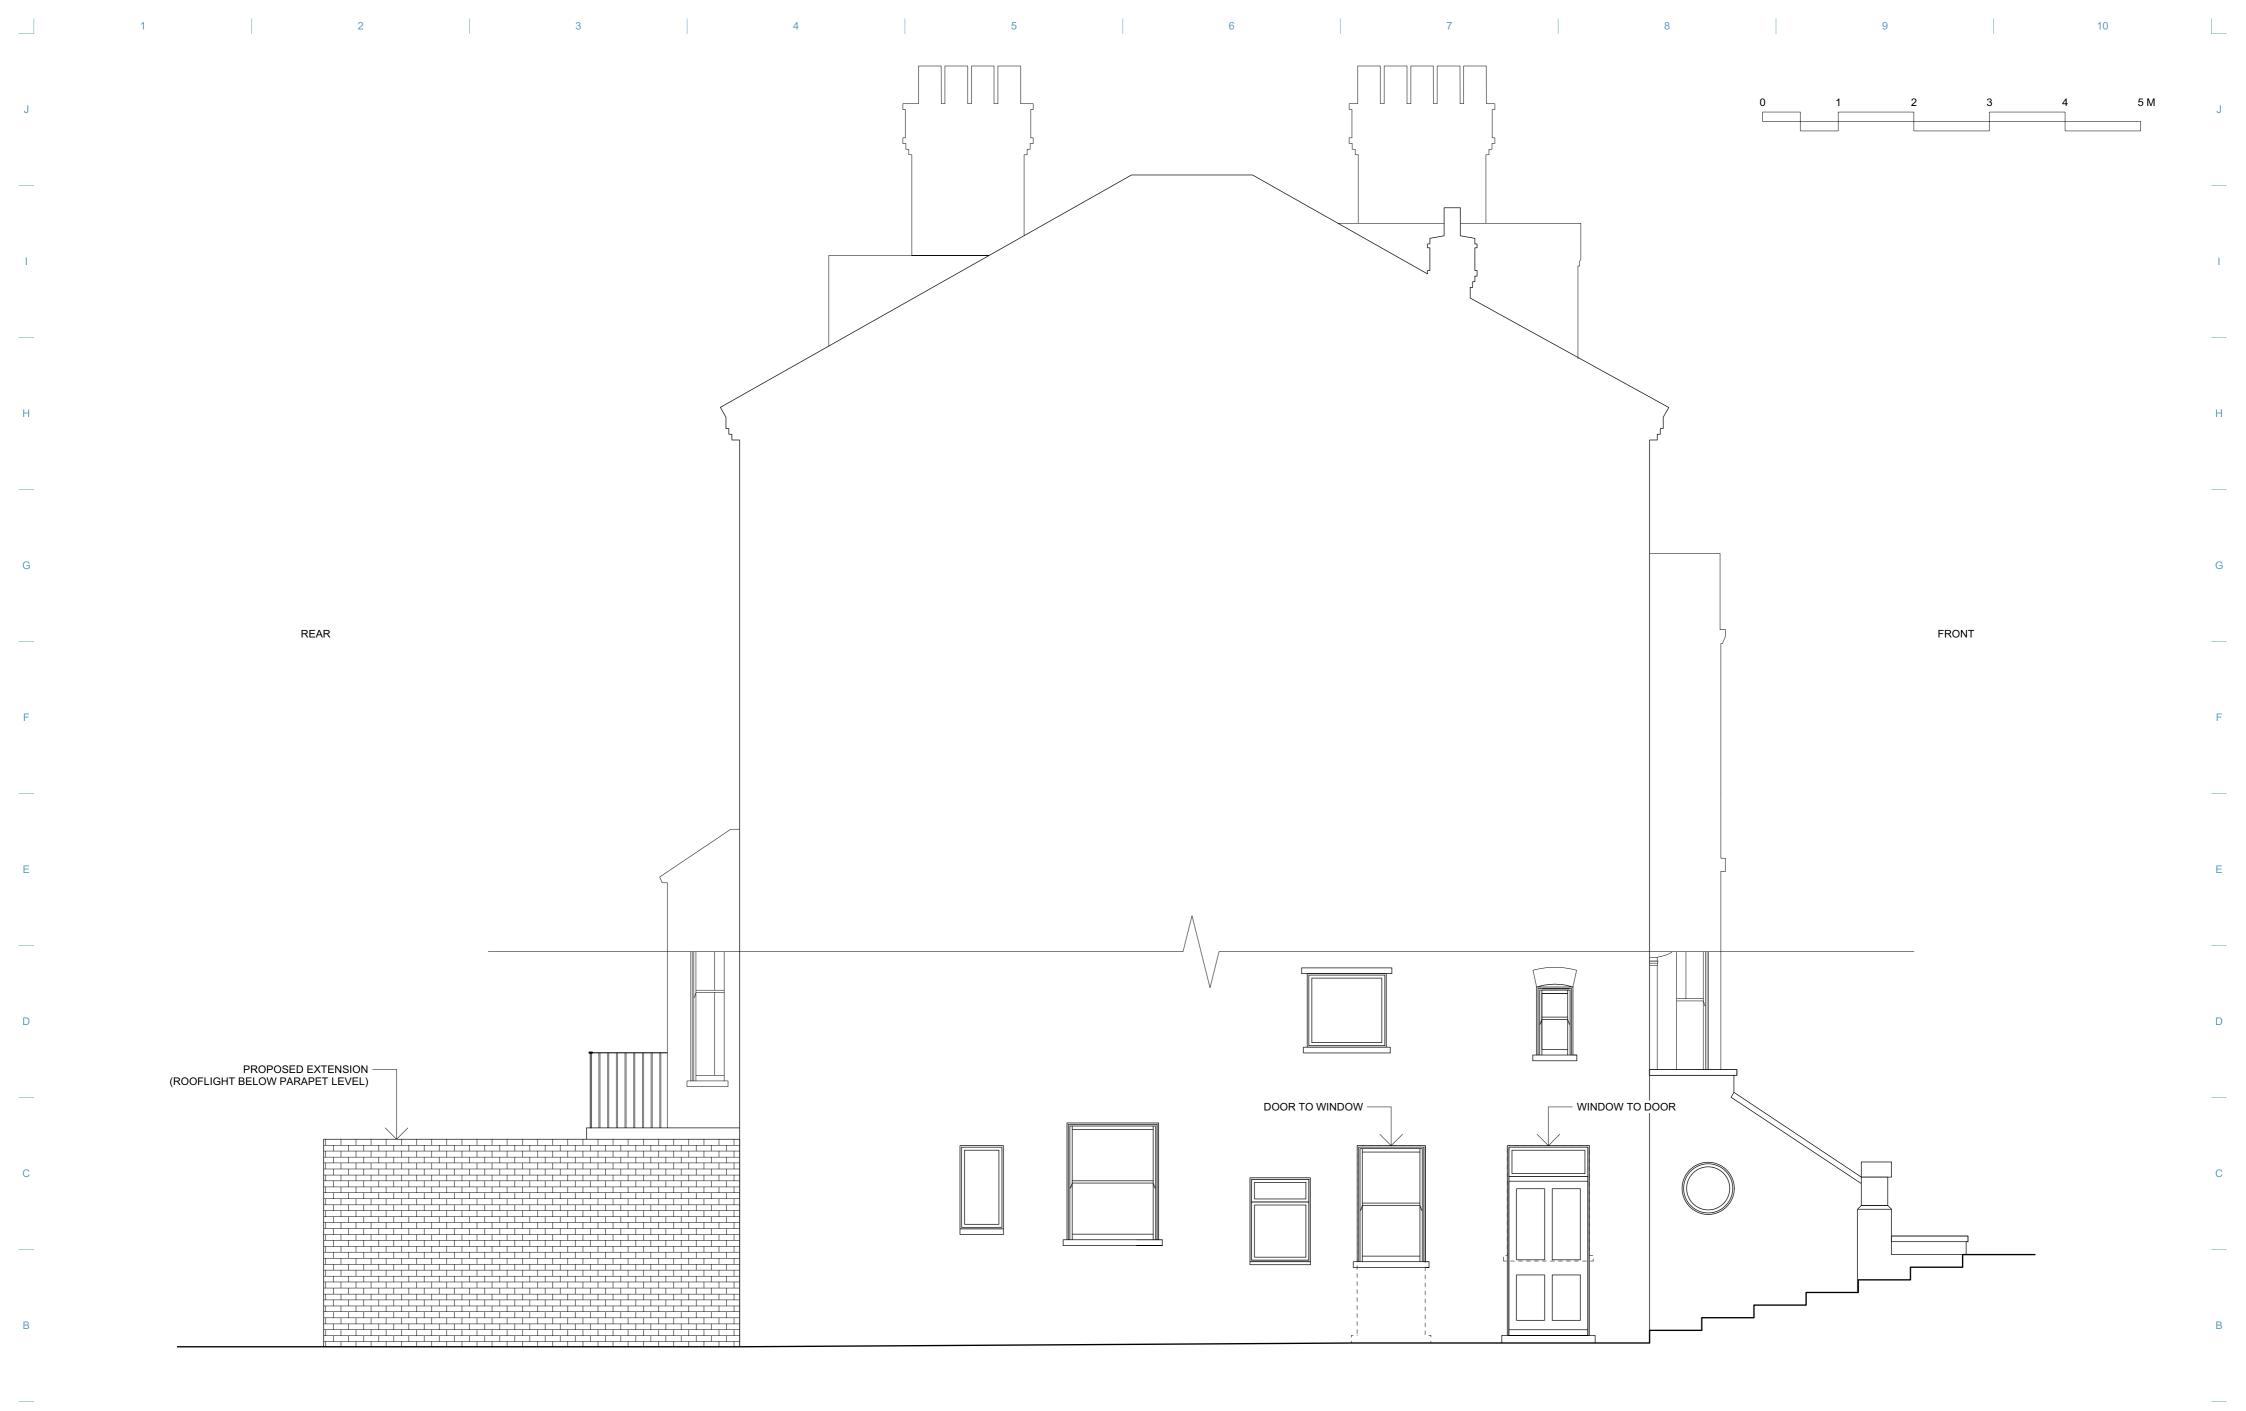

|      |                | PROJECT | DATE: 6 NOV   |           | PROJECT REF: 19SC                               |         | 9 CHALCOT G | ARDENS, LONDON NW3 4YB |  | ]_A |
|------|----------------|---------|---------------|-----------|-------------------------------------------------|---------|-------------|------------------------|--|-----|
|      |                | DATE:   |               |           | 2019 PROPOSED PART SIDE (FRONT SOUTH-WEST) ELEV |         |             | ]                      |  |     |
|      |                | STATUS: |               |           | A-3-2003                                        |         | REVISION    | 1                      |  |     |
| DATE | REVISION NOTES |         | 1:50 @ A2 (1: | 100 @ A4) | F                                               | -3-2003 |             |                        |  |     |
| 6    | 7              | 8       |               |           | 9                                               | 10      |             |                        |  |     |