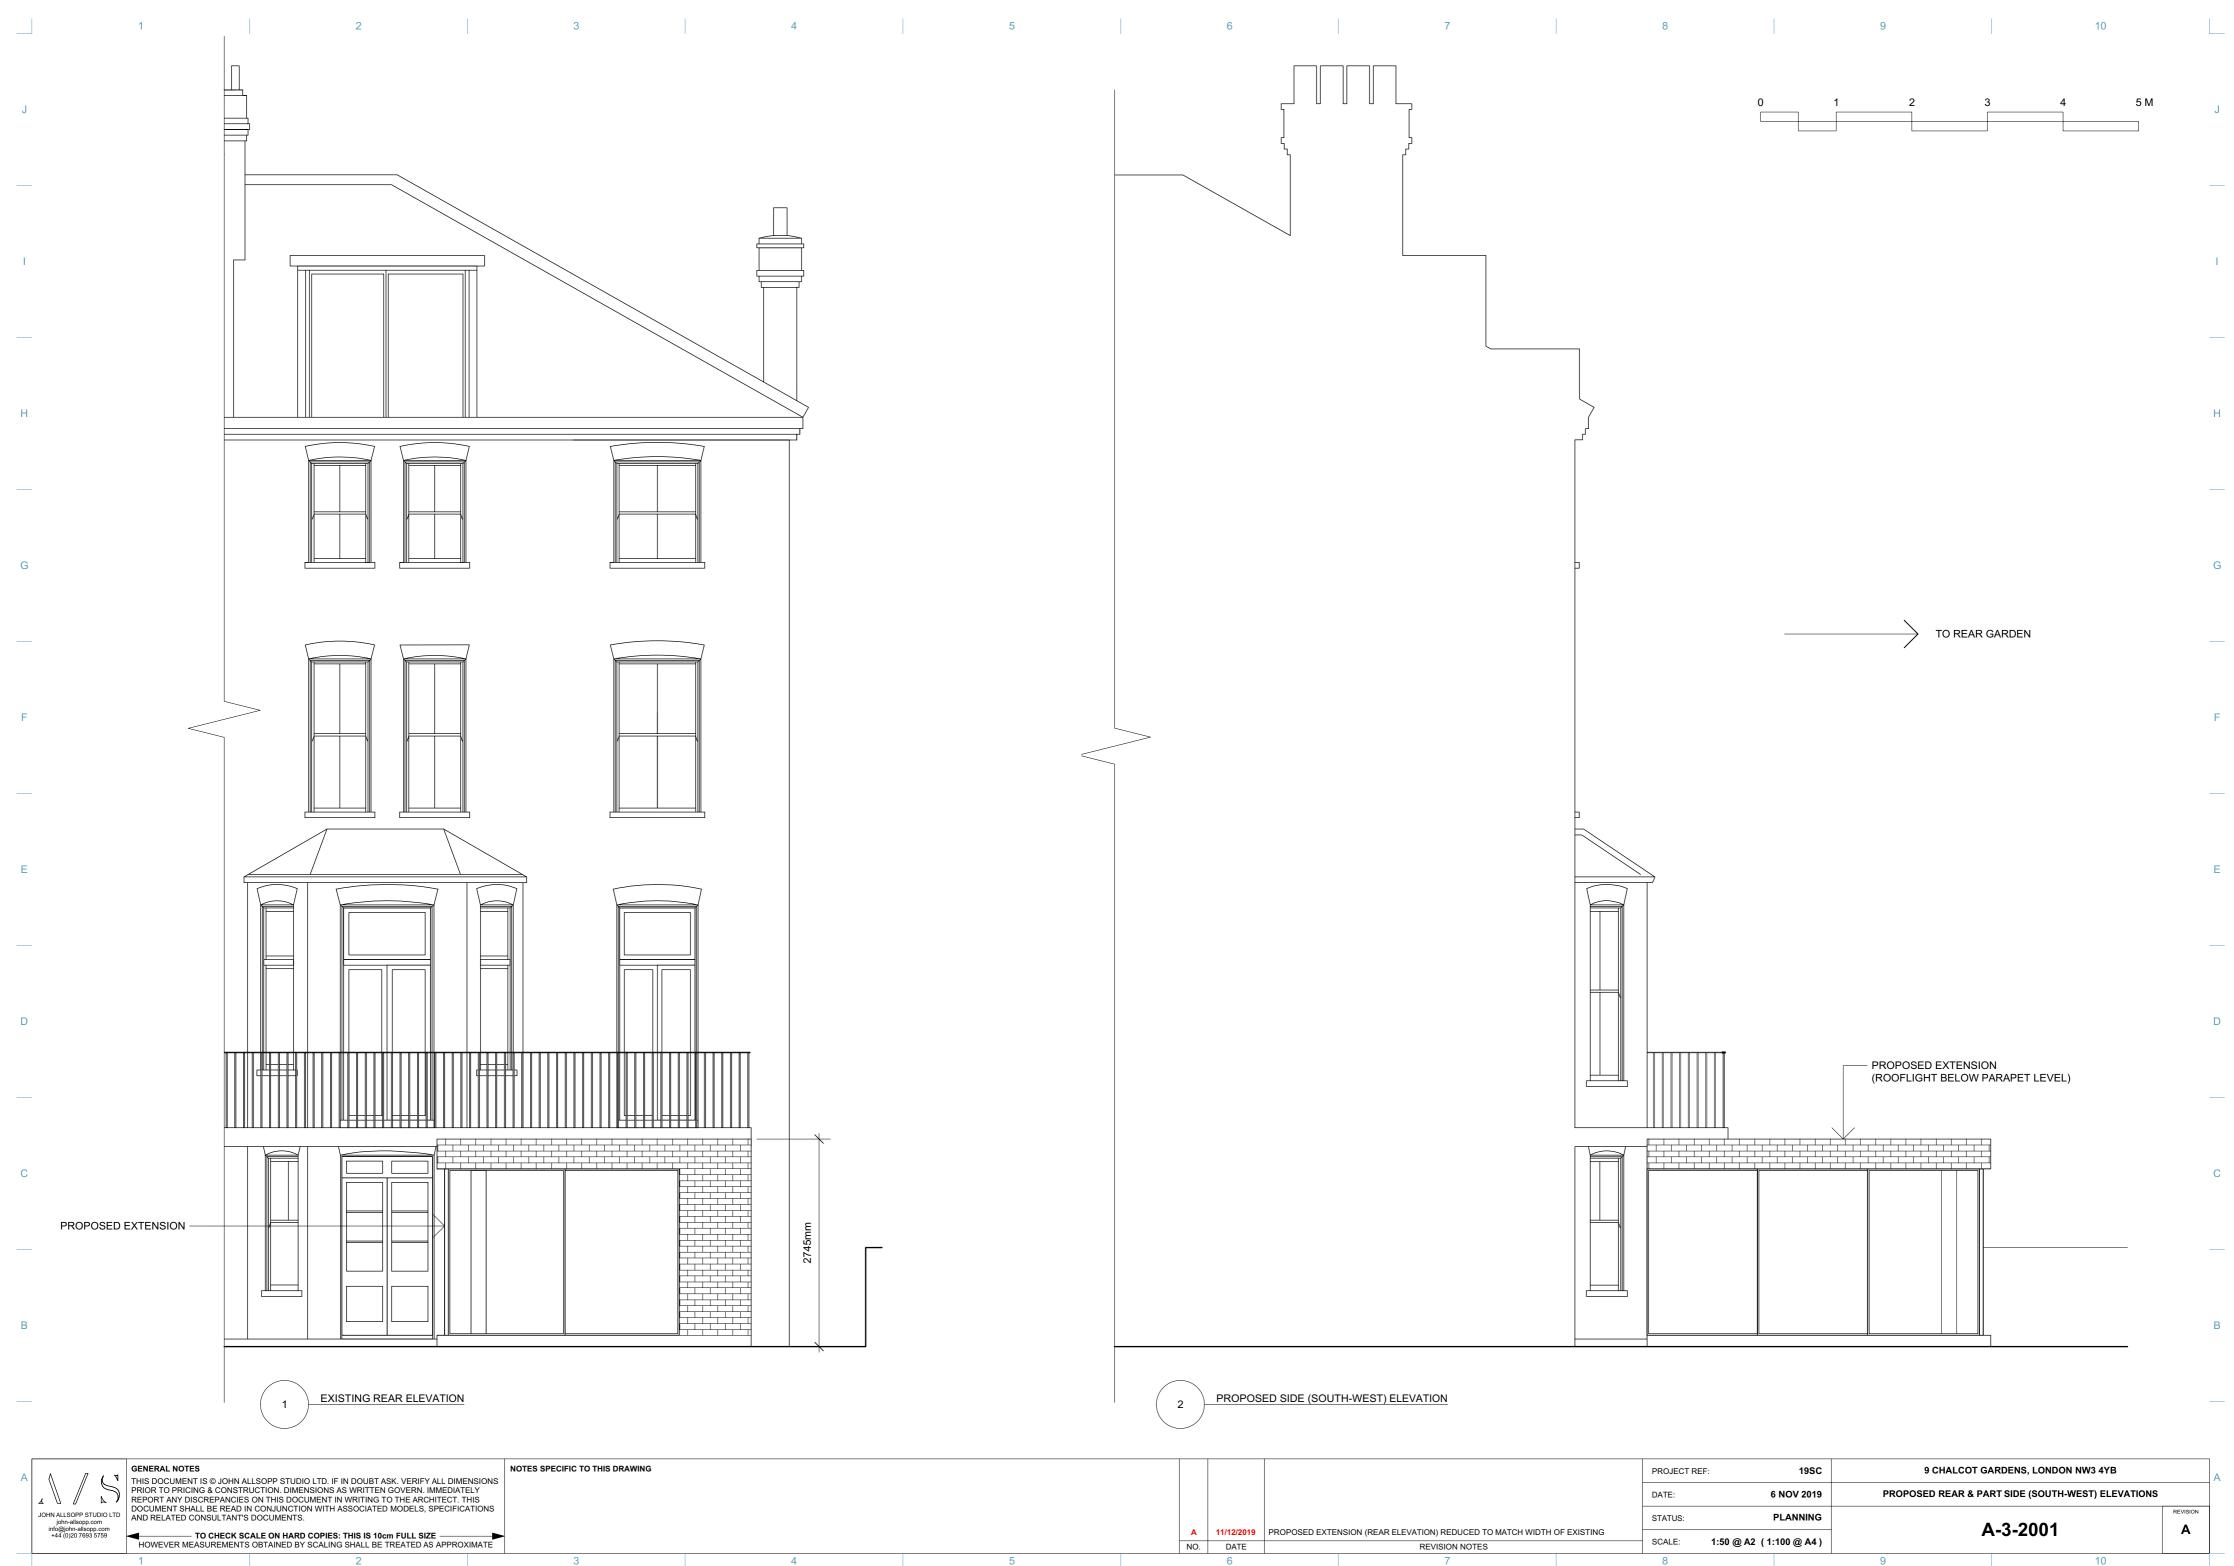

|     |            |                |                                               |             |            |               |            |                    |                                 |   | - |
|-----|------------|----------------|-----------------------------------------------|-------------|------------|---------------|------------|--------------------|---------------------------------|---|---|
|     |            |                |                                               |             | PROJECT RI | EF:           | 19SC       | 9 CHALCOT GA       | RDENS, LONDON NW3 4YB           |   | A |
|     |            |                |                                               |             | DATE:      | 6             | NOV 2019   | PROPOSED REAR & PA | RT SIDE (SOUTH-WEST) ELEVATIONS |   | ] |
|     |            |                |                                               |             | STATUS:    |               | PLANNING   |                    | -3-2001                         |   | ] |
| A   | 11/12/2019 | PROPOSED EXTER | NSION (REAR ELEVATION) REDUCED TO MATCH WIDTH | OF EXISTING | SCALE:     | 4.50 @ 40 / 4 |            | 1 4                | -3-2001                         | A |   |
| 10. | DATE       |                | REVISION NOTES                                |             |            | 1:50 @ A2 (1: | 100 @ A4 ) |                    |                                 |   |   |
|     | 6          |                | 7                                             |             | 8          |               |            | 9                  | 10                              |   |   |