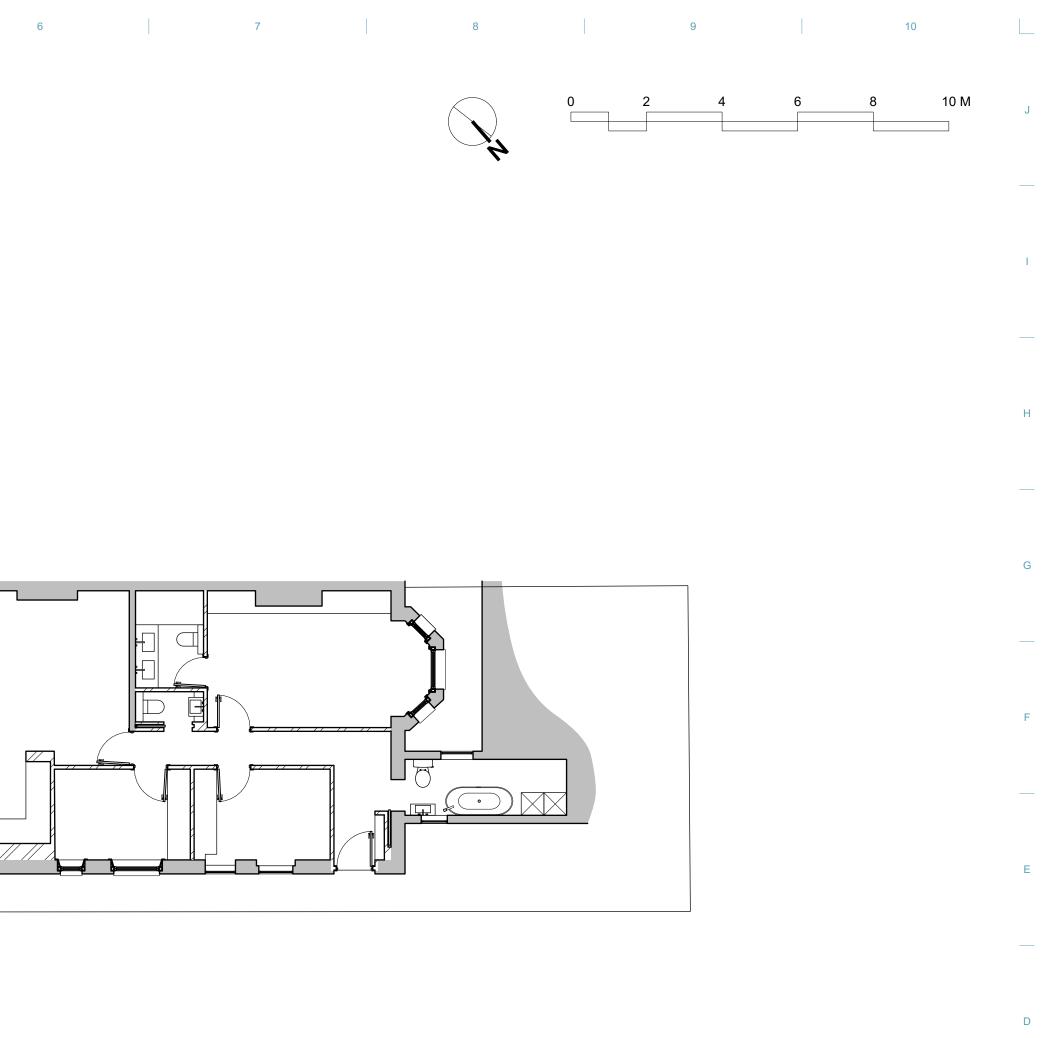

С

В

TO CHECK SCALE ON HARD COPIES: THIS IS 10cm FULL SIZE HOWEVER MEASUREMENTS OBTAINED BY SCALING SHALL BE TREATED AS APPROXIMATE

4 3

5

|     |      |               |                                          | PROJECT RE | F: <b>1950</b> | :                     | 9 CHALCOT GA | RDENS, LONDON NW3 4YB |                         |          |
|-----|------|---------------|------------------------------------------|------------|----------------|-----------------------|--------------|-----------------------|-------------------------|----------|
|     |      |               |                                          |            | DATE:          | 6 NOV 201             | PROF         | POSED LOWER G         | GROUND FLOOR & ROOF PLA | NS       |
|     |      |               |                                          |            | STATUS:        | PLANNING              | 3            | ۸                     | -3-1002                 | REVISION |
| A   |      | PROPOSED EXTE | NSION REDUCED TO MATCH WIDTH OF EXISTING | 3          | SCALE:         | 1:50 @ A2 (1:100 @ A4 |              | A                     | -3-1002                 | A        |
| NO. | DATE |               | REVISION NOTES                           |            |                |                       | ,            |                       |                         |          |
|     | 6    | 6 7           |                                          | 8          |                | 9                     |              | 10                    |                         |          |