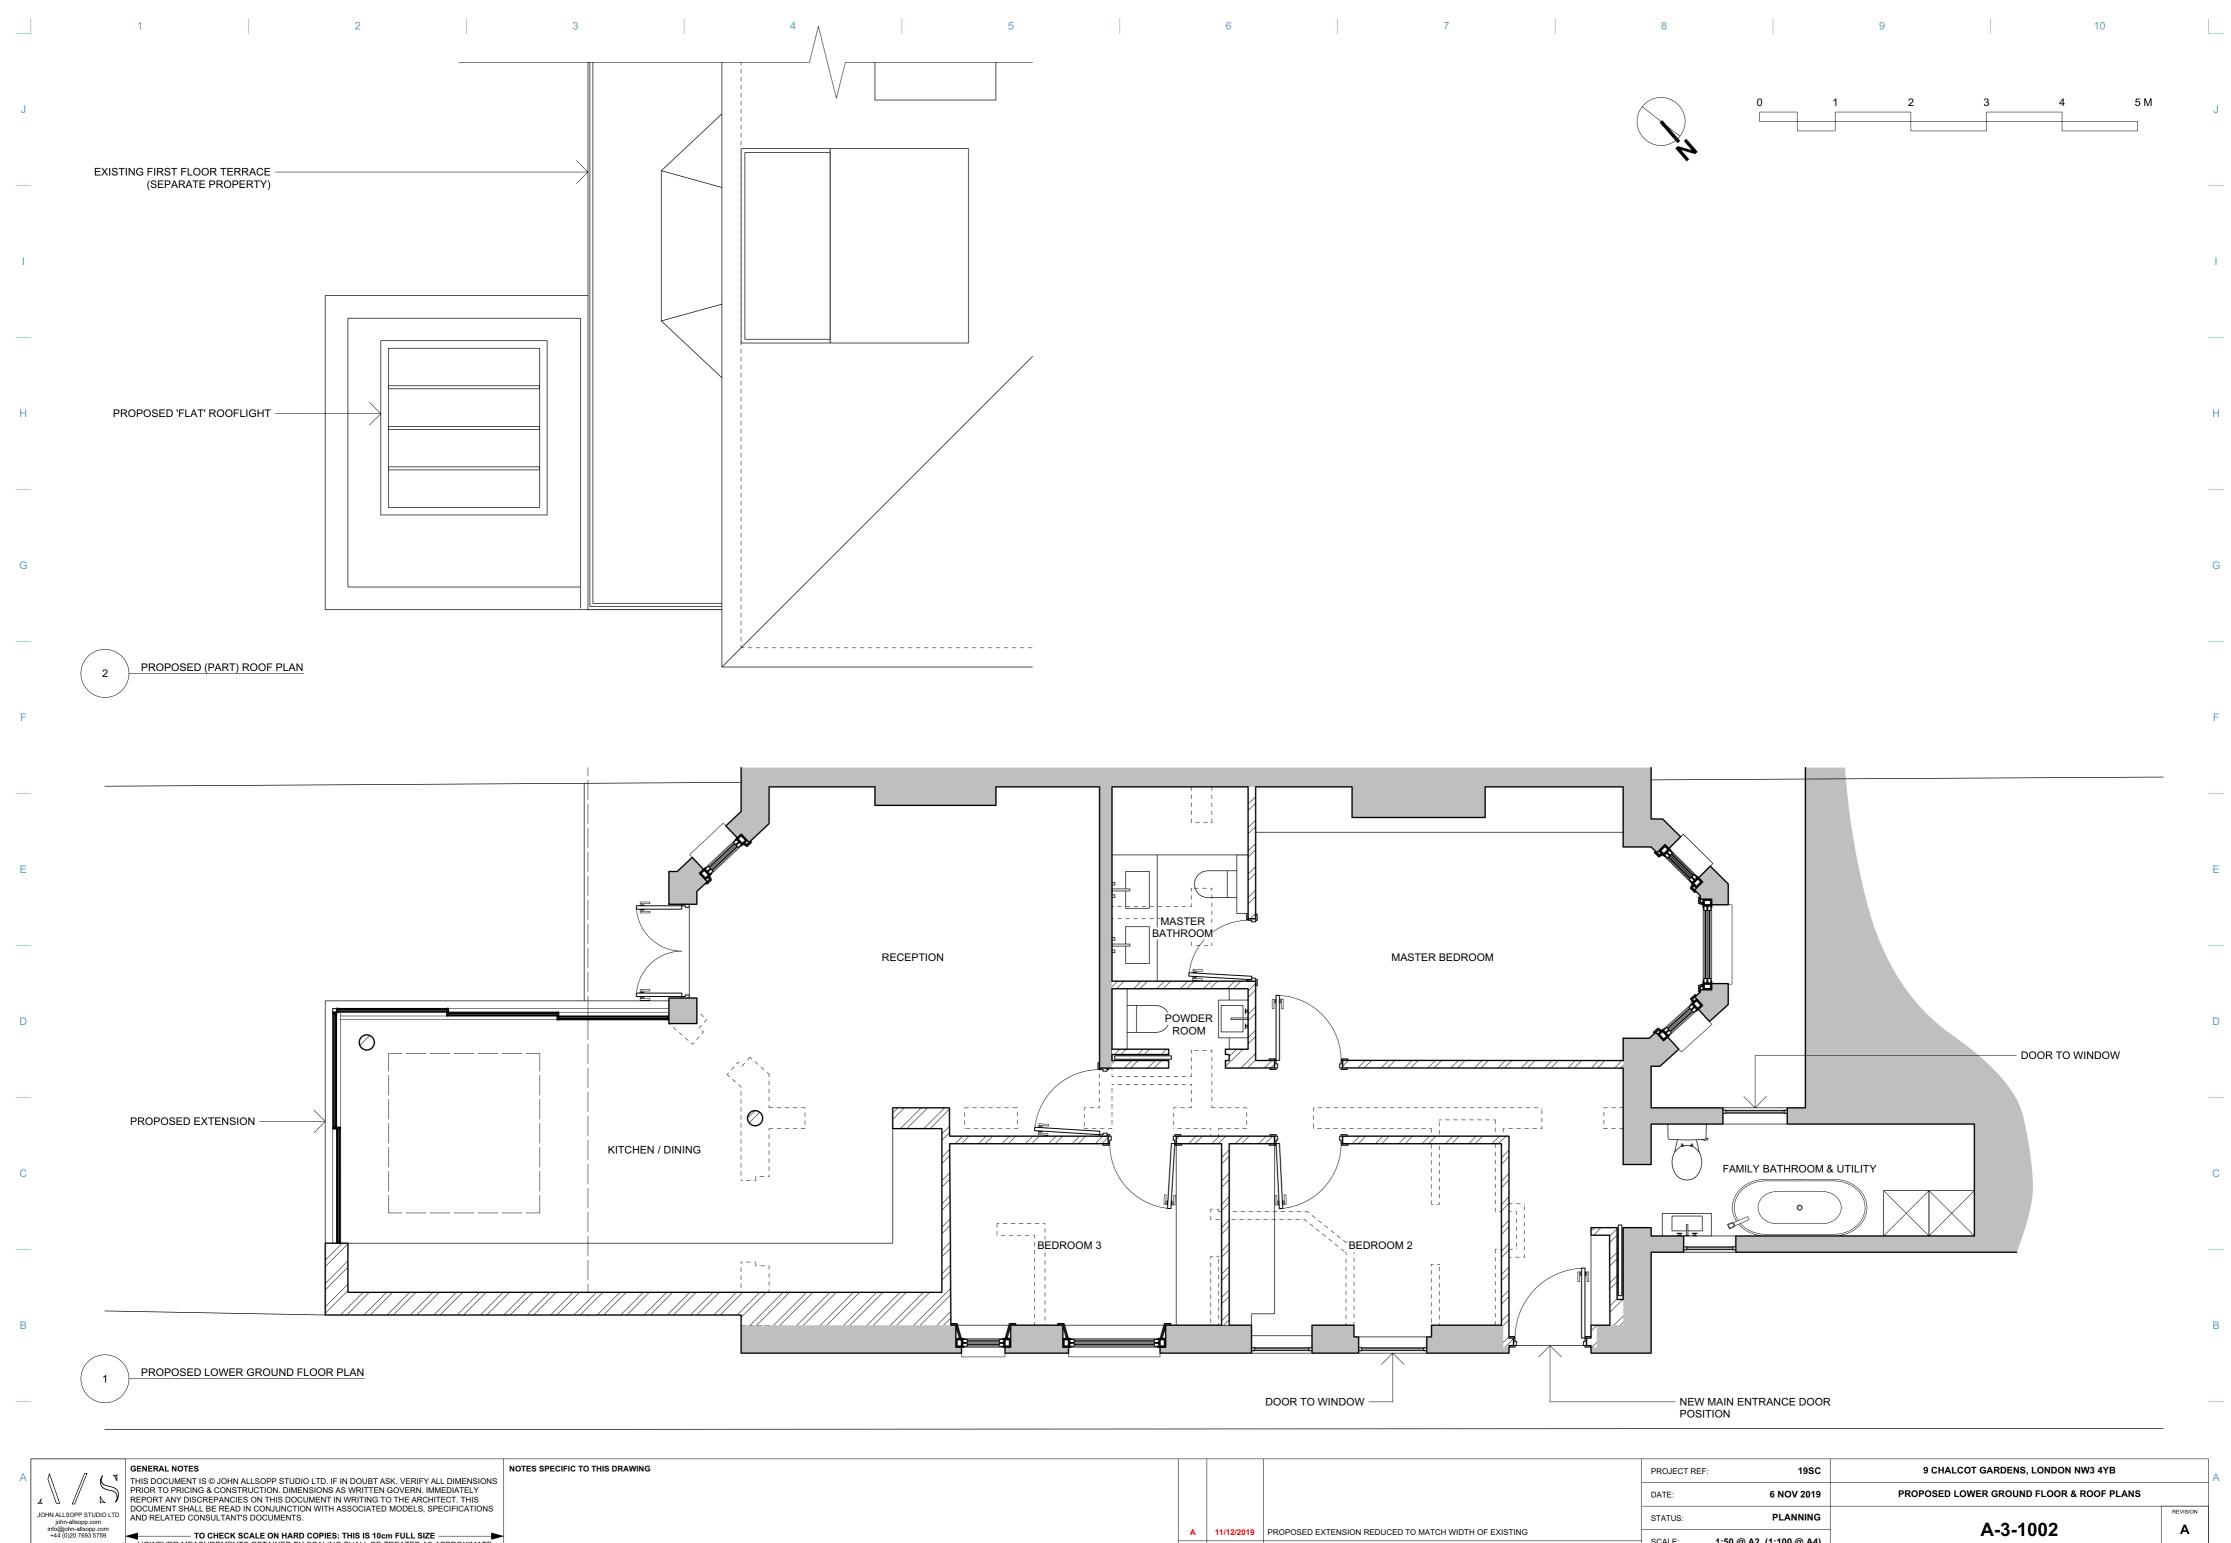

С

В

TO CHECK SCALE ON HARD COPIES: THIS IS 10cm FULL SIZE HOWEVER MEASUREMENTS OBTAINED BY SCALING SHALL BE TREATED AS APPROXIMATE

4 3

5

|     |      |               |                                          | PROJECT RE | F: <b>1950</b> | :                     | 9 CHALCOT GA | RDENS, LONDON NW3 4YB |                         |          |
|-----|------|---------------|------------------------------------------|------------|----------------|-----------------------|--------------|-----------------------|-------------------------|----------|
|     |      |               |                                          |            | DATE:          | 6 NOV 201             | PROF         | POSED LOWER G         | GROUND FLOOR & ROOF PLA | NS       |
|     |      |               |                                          |            | STATUS:        | PLANNING              | 3            | ۸                     | -3-1002                 | REVISION |
| A   |      | PROPOSED EXTE | NSION REDUCED TO MATCH WIDTH OF EXISTING | 3          | SCALE:         | 1:50 @ A2 (1:100 @ A4 |              | A                     | -3-1002                 | A        |
| NO. | DATE |               | REVISION NOTES                           |            |                |                       | ,            |                       |                         |          |
|     | 6    | 6 7           |                                          | 8          |                | 9                     |              | 10                    |                         |          |