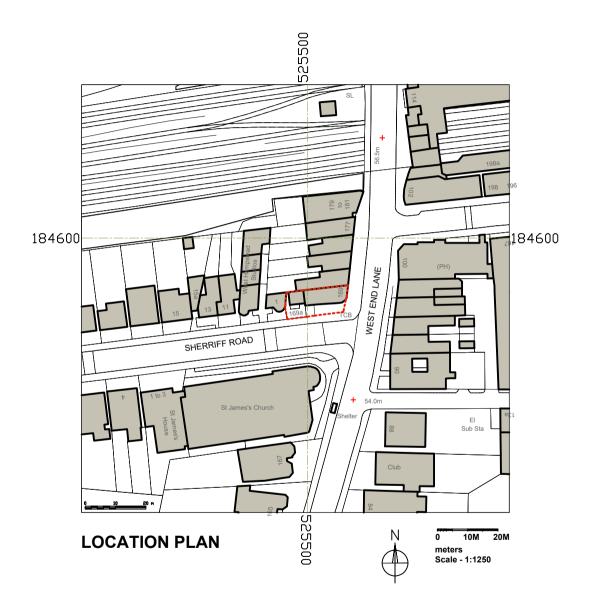

## Evelegh Designs

rupert@eveleghdesigns.co.uk jocelyn@eveleghdesigns.co.uk tel 07722 830254

|  | 10. 022 00020.                                 |                  |             |               |
|--|------------------------------------------------|------------------|-------------|---------------|
|  | project<br>169 WEST END LANE<br>LONDON NW6 2LH |                  |             | no<br>17/08   |
|  | drawing<br>LOCATION PLAN                       |                  |             | SV 00         |
|  | scale<br>1:1250@A4                             | date<br>16.06.17 | drawn<br>RE | checke<br>JLE |