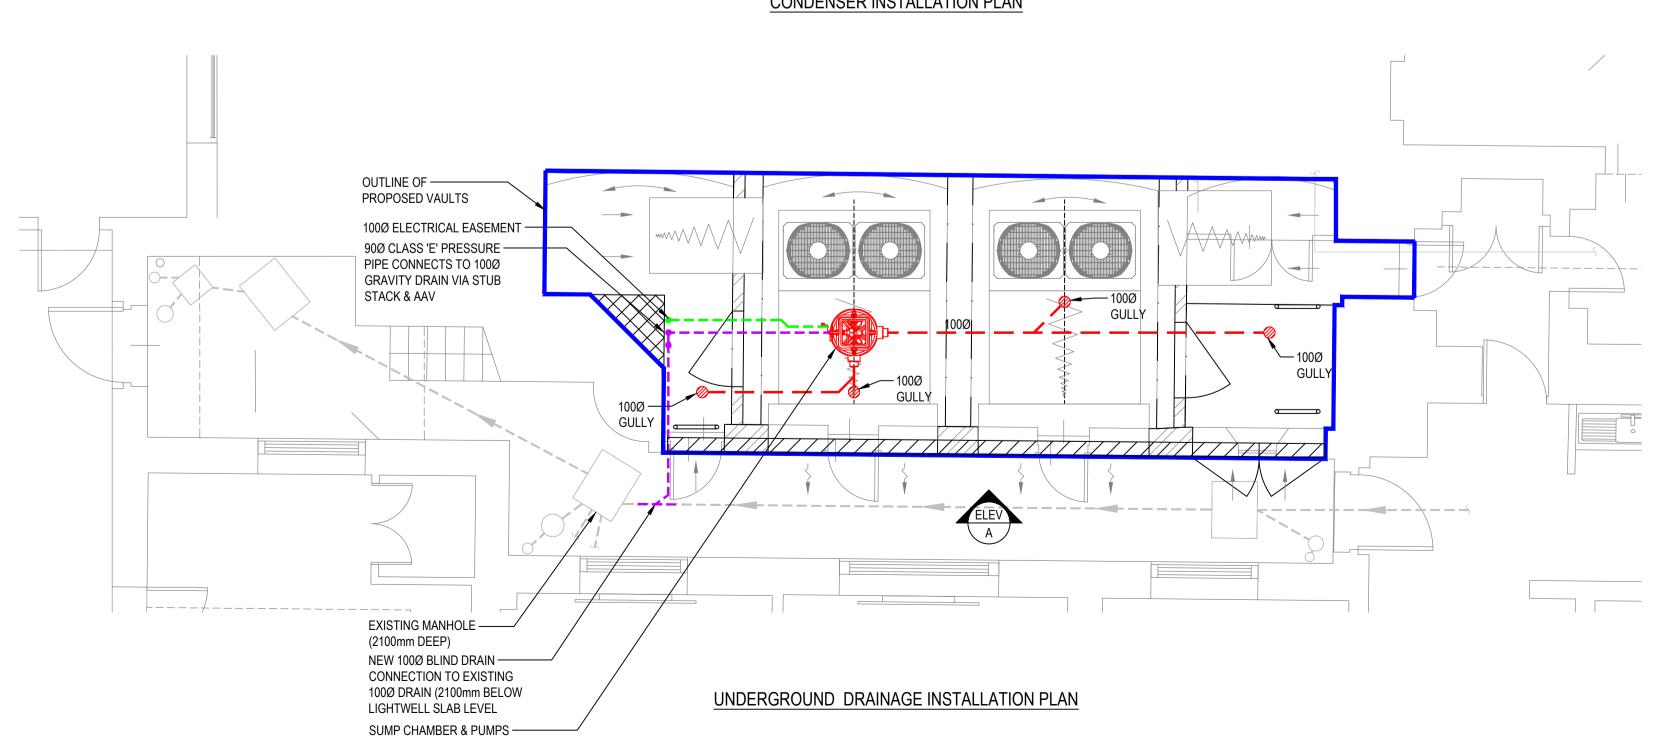

LIGHTWELL

DOOR FROM CLEANERS —

EXISTING ELECTRIC -INCOMING CUPBOARD

CUPBOARD

THIS DRAWING IS THE PROPERTY OF RALPH T. KING & ASSOCIATES. IT MUST NOT BE COPIED WITHOUT WRITTEN CONSENT AND IS TO BE RETURNED ON REQUEST. DIMENSIONS IN mm UNLESS OTHERWISE STATED. DO NOT SCALE FROM THIS DRAWING (PRINTED OR ELECTRONIC).