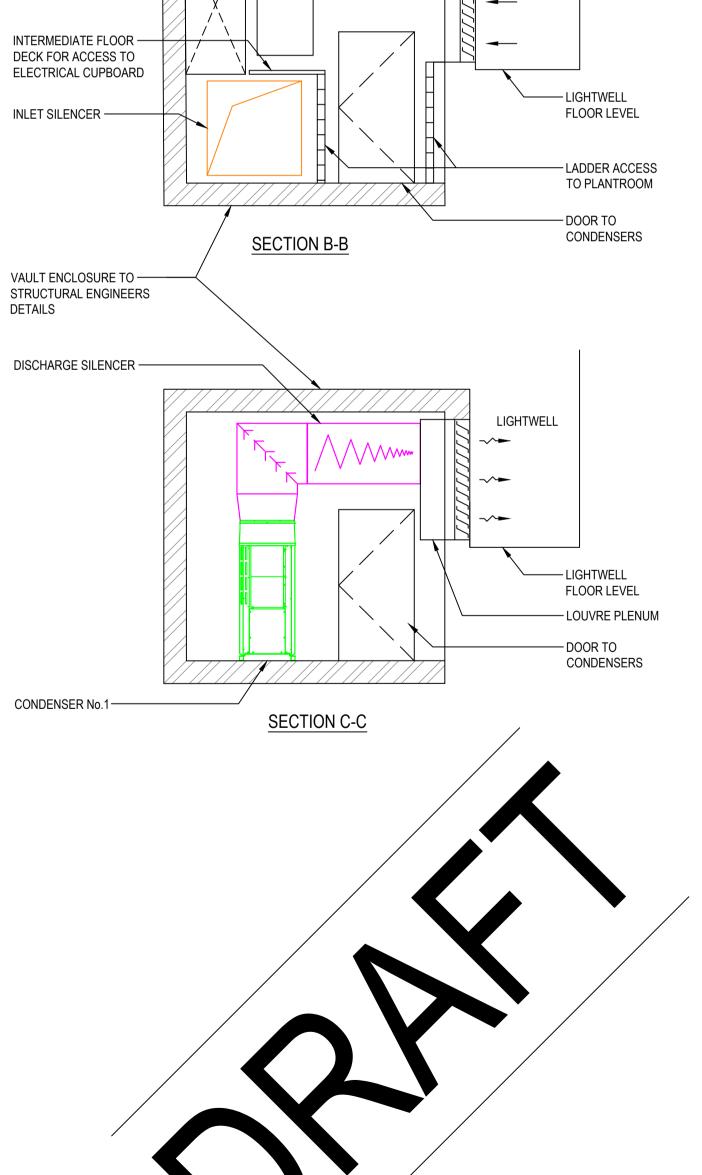

LIGHTWELL

DOOR FROM CLEANERS —

EXISTING ELECTRIC -INCOMING CUPBOARD

CUPBOARD

THIS DRAWING IS THE PROPERTY OF RALPH T. KING & ASSOCIATES. IT MUST NOT BE COPIED WITHOUT WRITTEN CONSENT AND IS TO BE RETURNED ON REQUEST. DIMENSIONS IN mm UNLESS OTHERWISE STATED. DO NOT SCALE FROM THIS DRAWING (PRINTED OR ELECTRONIC).