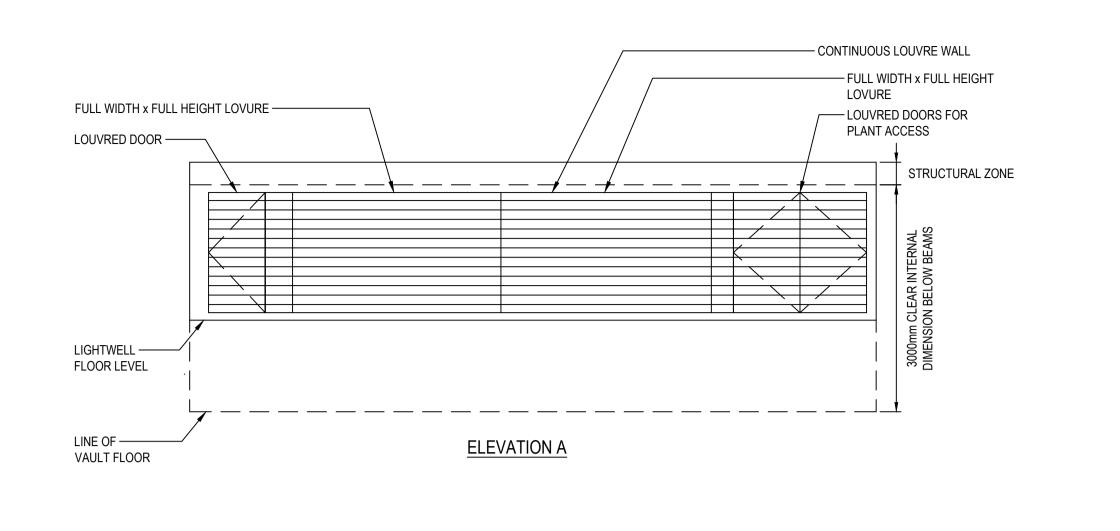

LIGHTWELL

DOOR FROM CLEANERS —

EXISTING ELECTRIC -INCOMING CUPBOARD

CUPBOARD

THIS DRAWING IS THE PROPERTY OF RALPH T. KING & ASSOCIATES. IT MUST NOT BE COPIED WITHOUT WRITTEN CONSENT AND IS TO BE RETURNED ON REQUEST. DIMENSIONS IN mm UNLESS OTHERWISE STATED. DO NOT SCALE FROM THIS DRAWING (PRINTED OR ELECTRONIC).