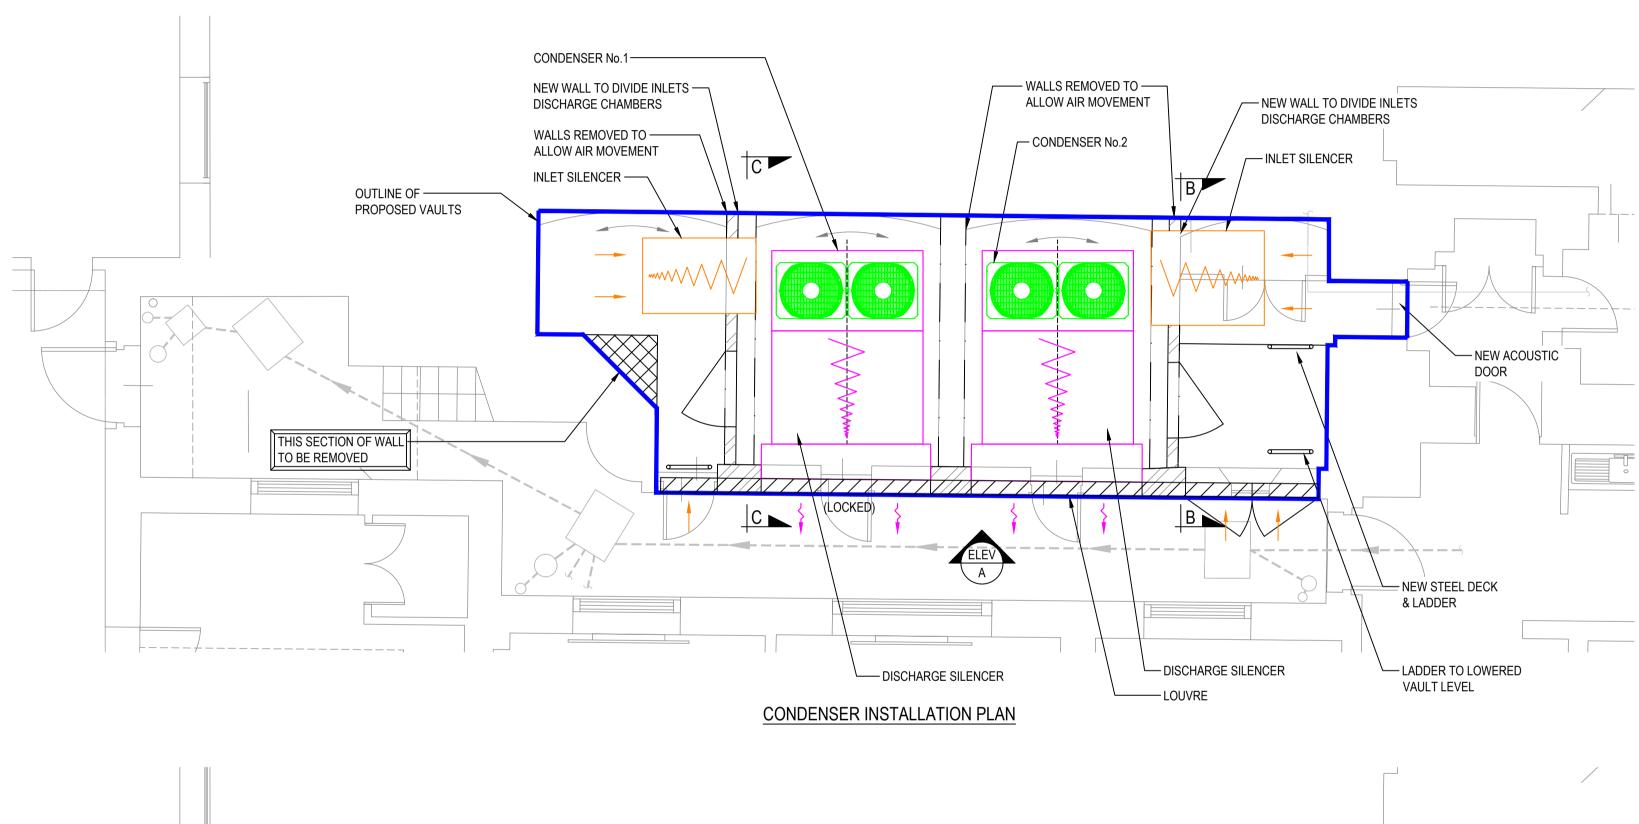

LIGHTWELL

DOOR FROM CLEANERS —

EXISTING ELECTRIC -INCOMING CUPBOARD

CUPBOARD

THIS DRAWING IS THE PROPERTY OF RALPH T. KING & ASSOCIATES. IT MUST NOT BE COPIED WITHOUT WRITTEN CONSENT AND IS TO BE RETURNED ON REQUEST. DIMENSIONS IN mm UNLESS OTHERWISE STATED. DO NOT SCALE FROM THIS DRAWING (PRINTED OR ELECTRONIC).