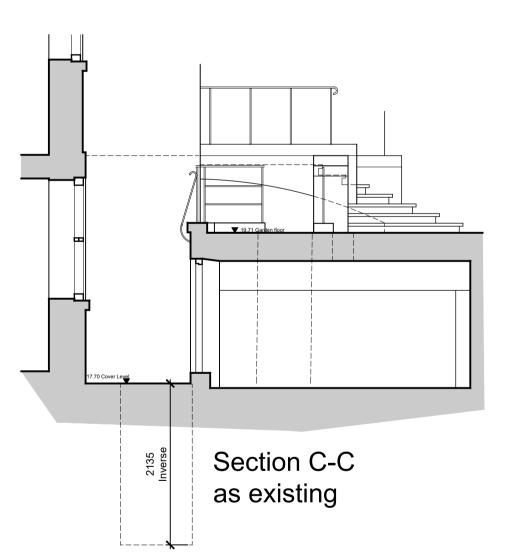

The Honourable Society of Gray's Inn

Project Name Law School Holker Library

Drawing
Below Ground Vaults South Square, as Existing
Scale
1:50 @A1 1:100@A3

1:50 @A1 1:100@A3 Drawn by ANM Checked by RJY 11 Dec 2019