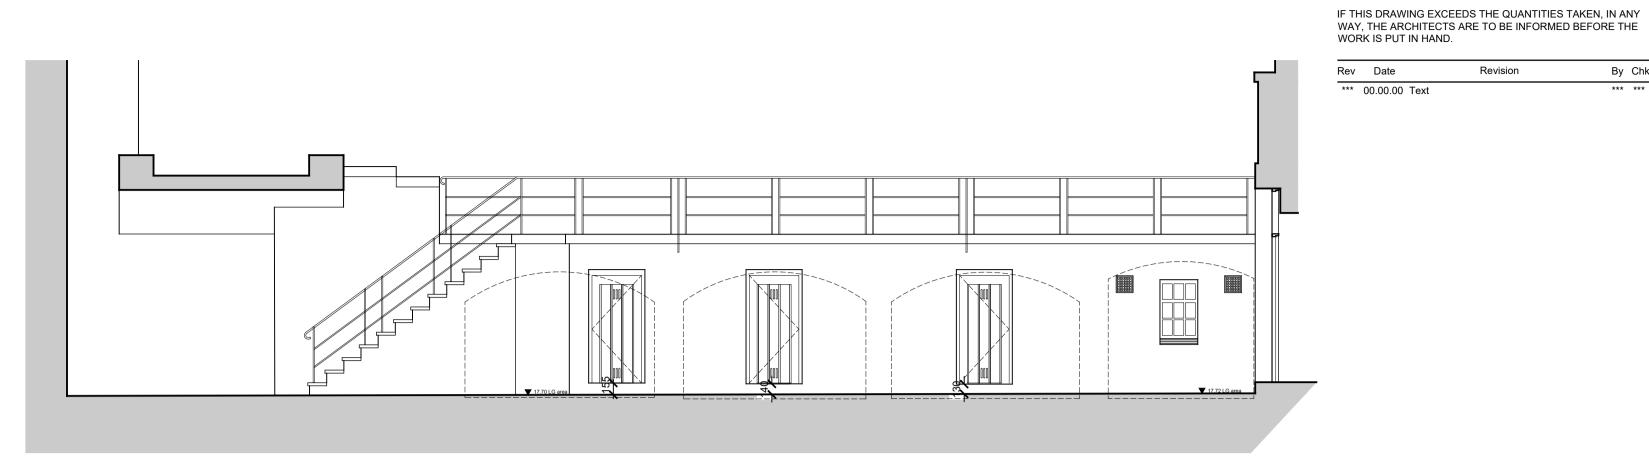

The Honourable Society of Gray's Inn

Project Name Law School Holker Library

Drawing
Below Ground Vaults South Square, as Existing
Scale
1:50 @A1 1:100@A3

1:50 @A1 1:100@A3 Drawn by ANM Checked by RJY 11 Dec 2019