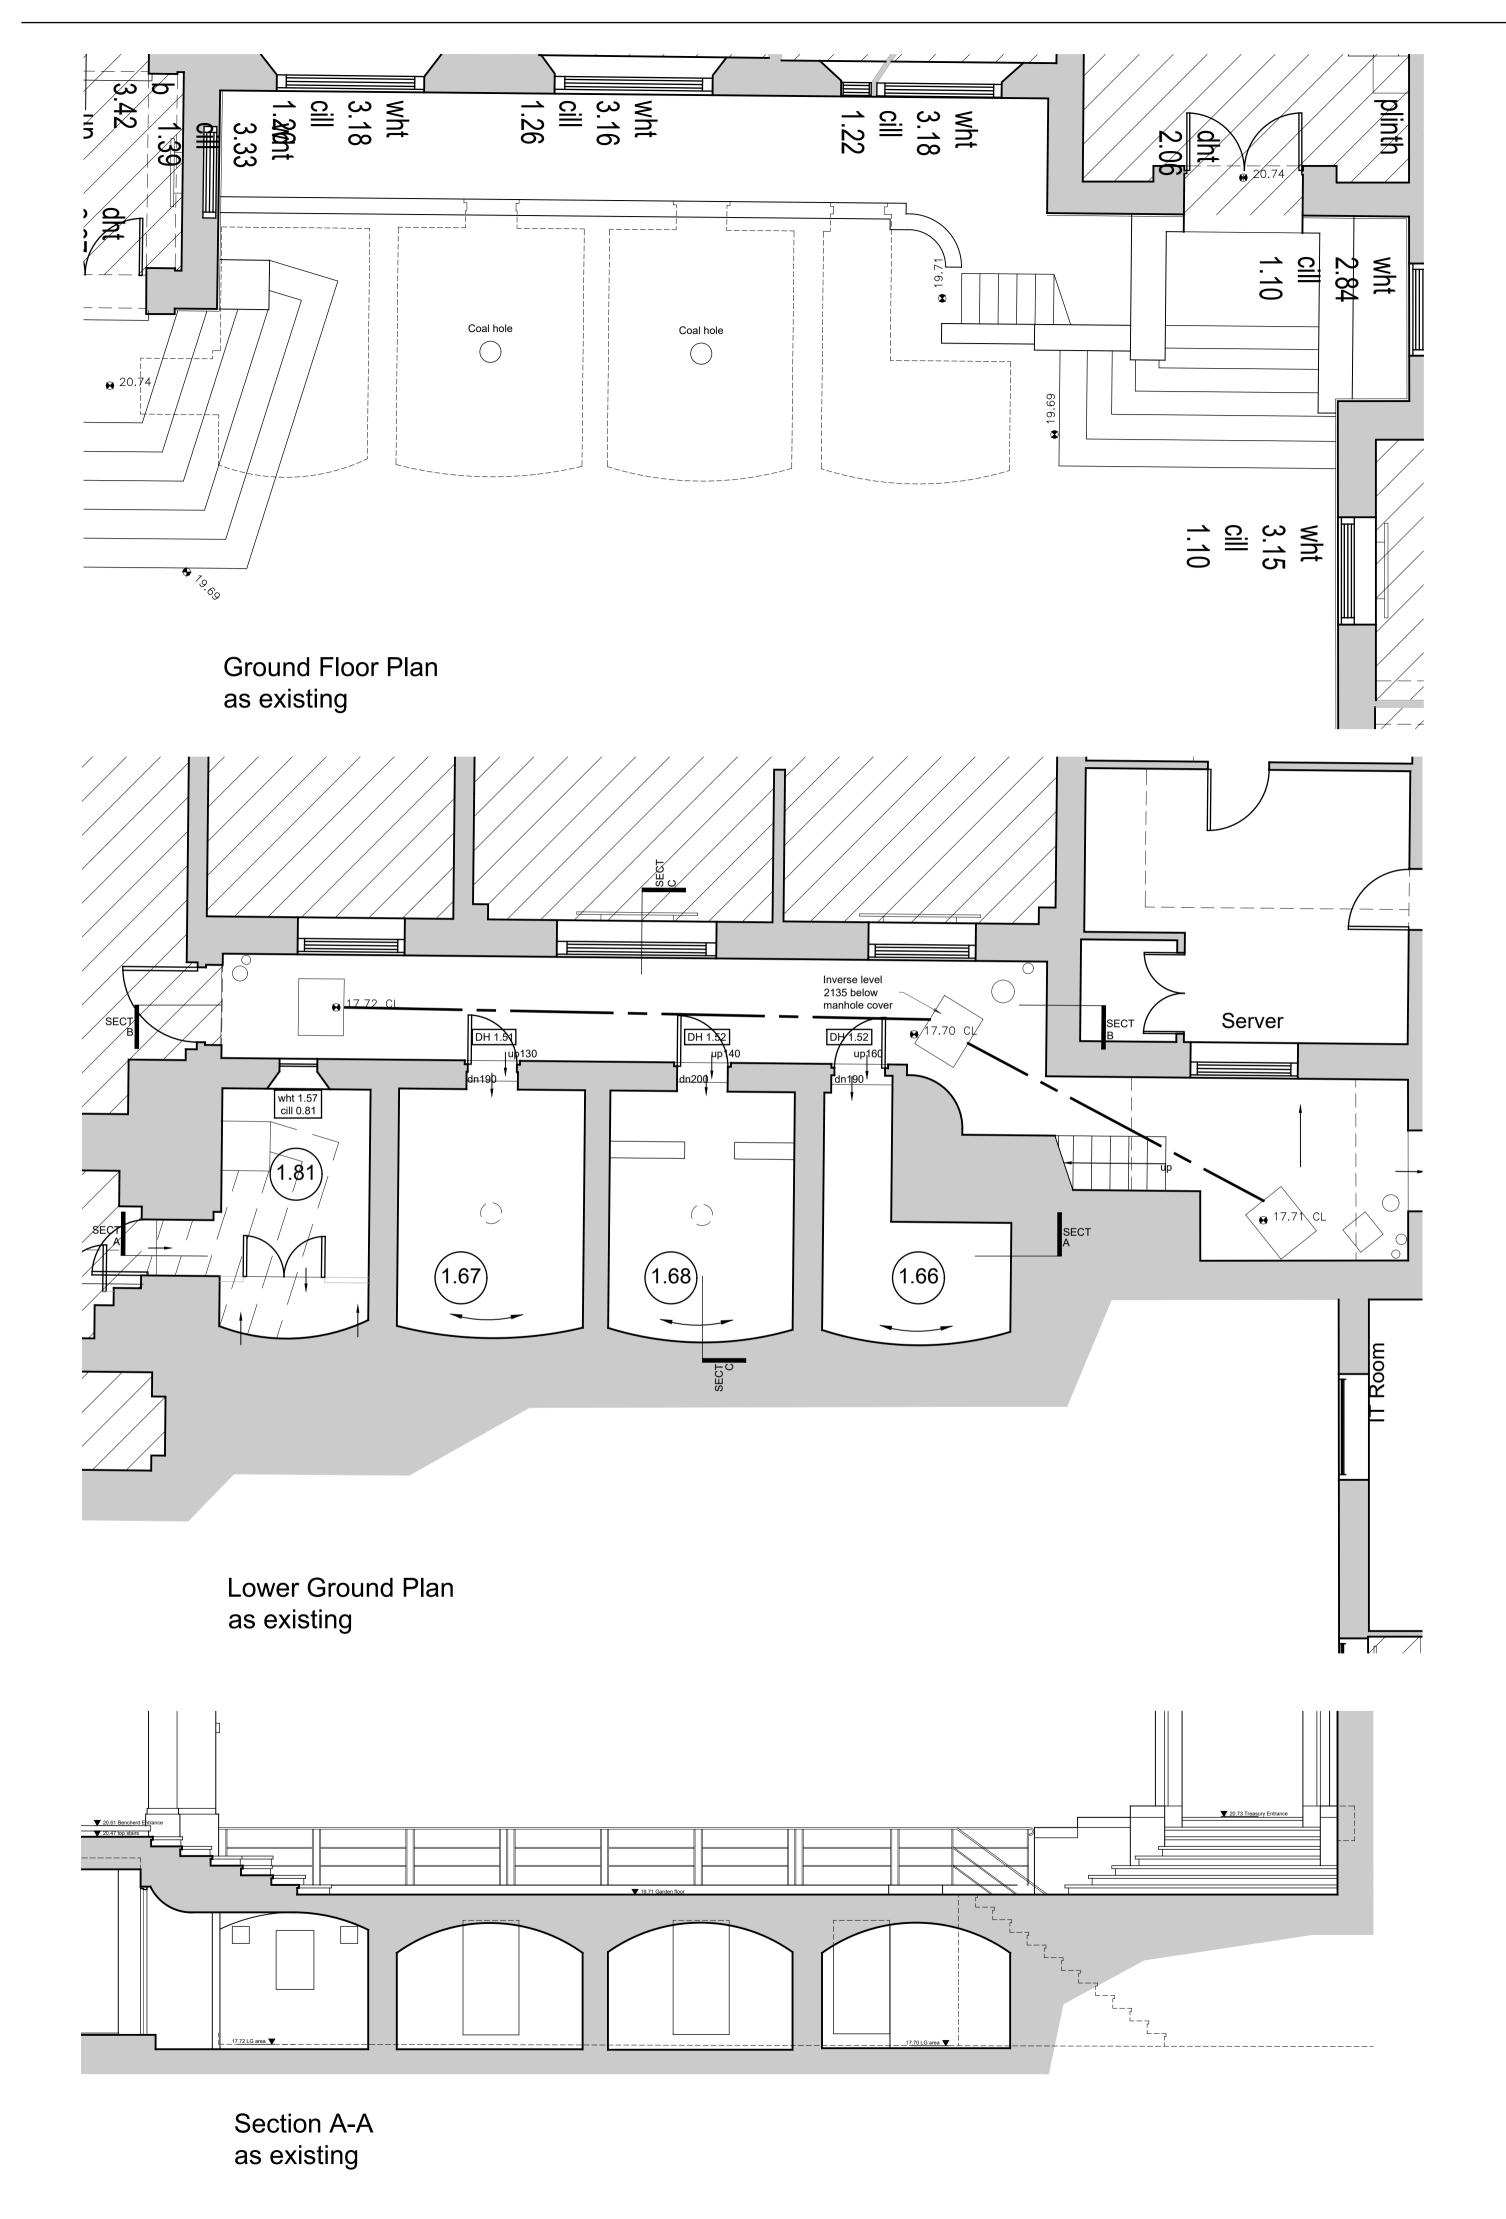

The Honourable Society of Gray's Inn

Project Name Law School Holker Library

Drawing
Below Ground Vaults South Square, as Existing
Scale
1:50 @A1 1:100@A3

1:50 @A1 1:100@A3 Drawn by ANM Checked by RJY 11 Dec 2019