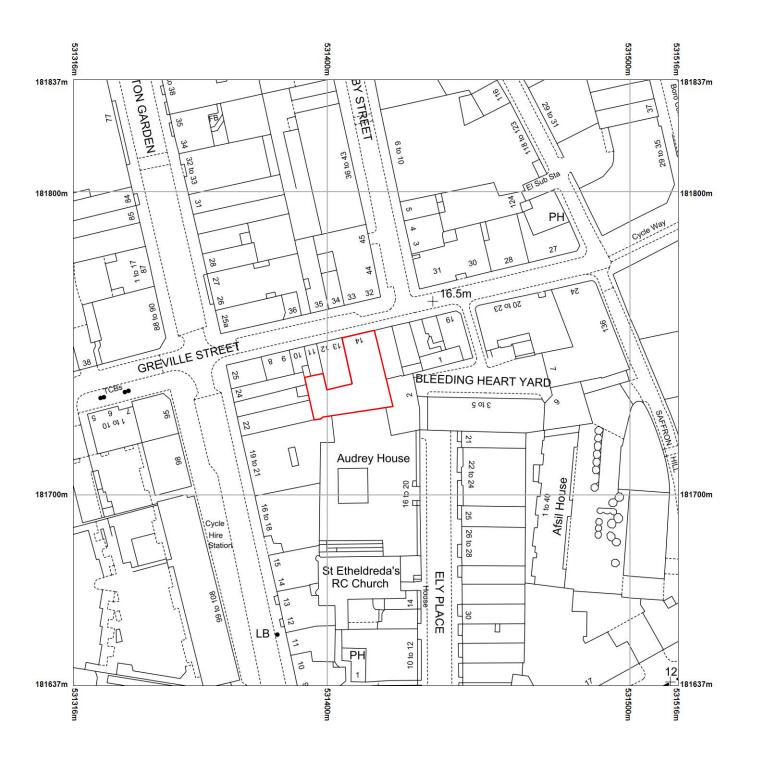

Supplied by: Getmapping Centre coordinates: 531416 , 181737 OS License Number: 100030848

| Property / Job     |          |
|--------------------|----------|
| 14 Greville Street |          |
| Floor / Location   |          |
| Site Plan          |          |
| Drawing reference  |          |
| Site Plan          |          |
| Scale:             | Date:    |
| 1:1250 @ A3        | 16.12.19 |