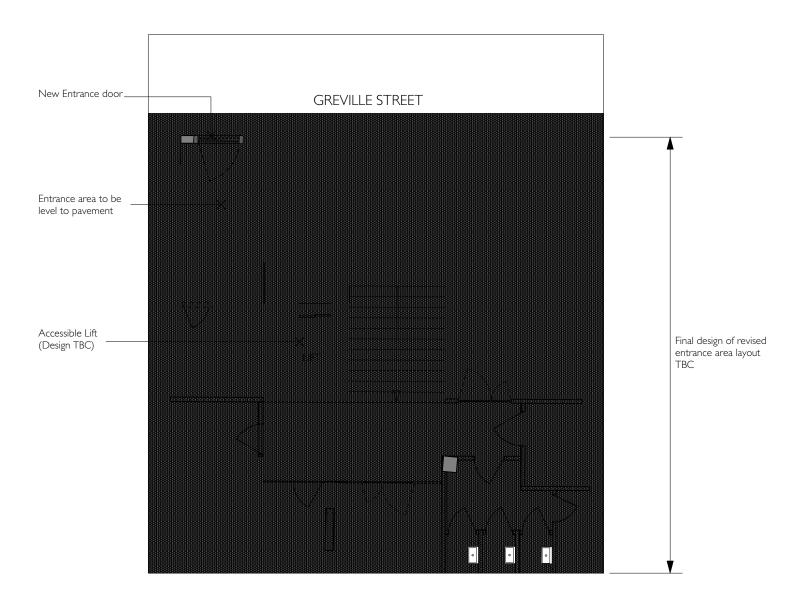

0 | 2 | 3 | 4 | 5 |

2 Proposed Ground Floor Scale: 1:100

0 | 2 3 4 5

| Property / Job                                                 |       |  |
|----------------------------------------------------------------|-------|--|
| 14 Greville Street                                             |       |  |
| Floor / Location                                               |       |  |
|                                                                |       |  |
| Ground & Lower Ground Floor                                    |       |  |
|                                                                |       |  |
| Ground & Lower Ground Floor  Drawing reference  Proposed Plans |       |  |
| Drawing reference                                              | Date: |  |