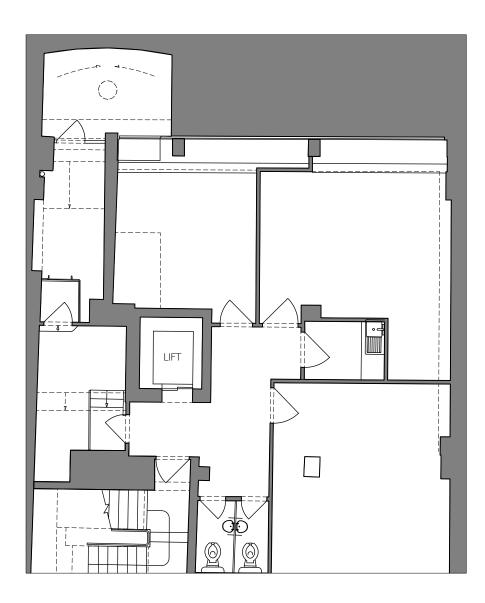

0 | 2 | 3 | 4 | 5 |

0 | 2 3 4 5 1

| Property / Job                   |                   |
|----------------------------------|-------------------|
| 14 Greville Street               |                   |
| Floor / Location                 |                   |
| Ground & Lower Ground Floor      |                   |
|                                  |                   |
| Drawing reference                |                   |
| Drawing reference Existing Plans |                   |
| · ·                              | Date:<br>16.12.19 |