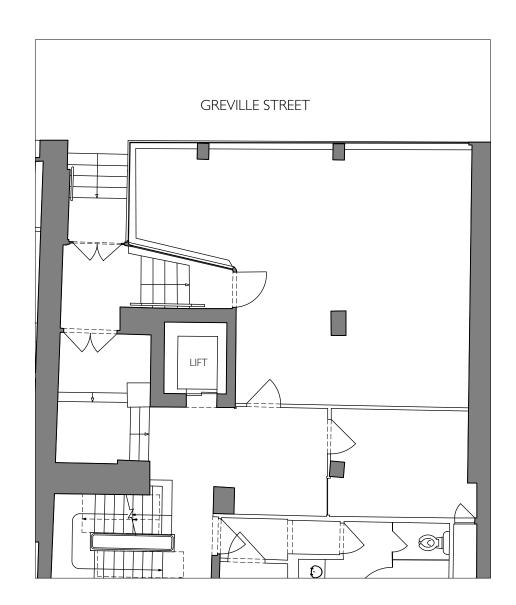

0 | 2 | 3 | 4 | 5 |

0 | 2 3 4 5 1

| Property / Job                   |                   |
|----------------------------------|-------------------|
| 14 Greville Street               |                   |
| Floor / Location                 |                   |
| Ground & Lower Ground Floor      |                   |
|                                  |                   |
| Drawing reference                |                   |
| Drawing reference Existing Plans |                   |
| · ·                              | Date:<br>16.12.19 |